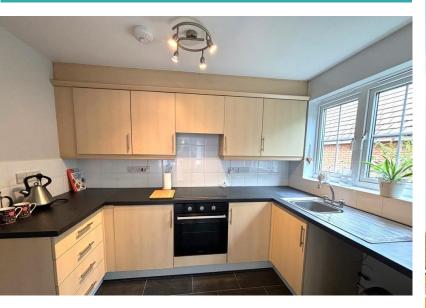

## EMMA HATTON LTD

- Purpose built first floor apartment
- Lounge on to Fitted kitchen
- Two double bedrooms
- Newly fitted shower room

## Asking Price Of £210,000

\*\*NO CHAIN\*\* READY TO MOVE INTO\*\* Well presented Purpose Built Two Double Bedroomed First floor apartment situated in sought after location in Chorlton, Within walking of St Werburghs road and Mauldeth Rd Metrolink station. Comprising of secure entry system and well kept communal areas, Entrance hallway open plan lounge through to the kitchen Two double bedrooms, master with built in wardrobes. Newly fitted shower room Warmed by Electric heating, UPVC double glazed throughout, Communal gardens, allocated off road parking. Ideal or FTB. Viewing essential.