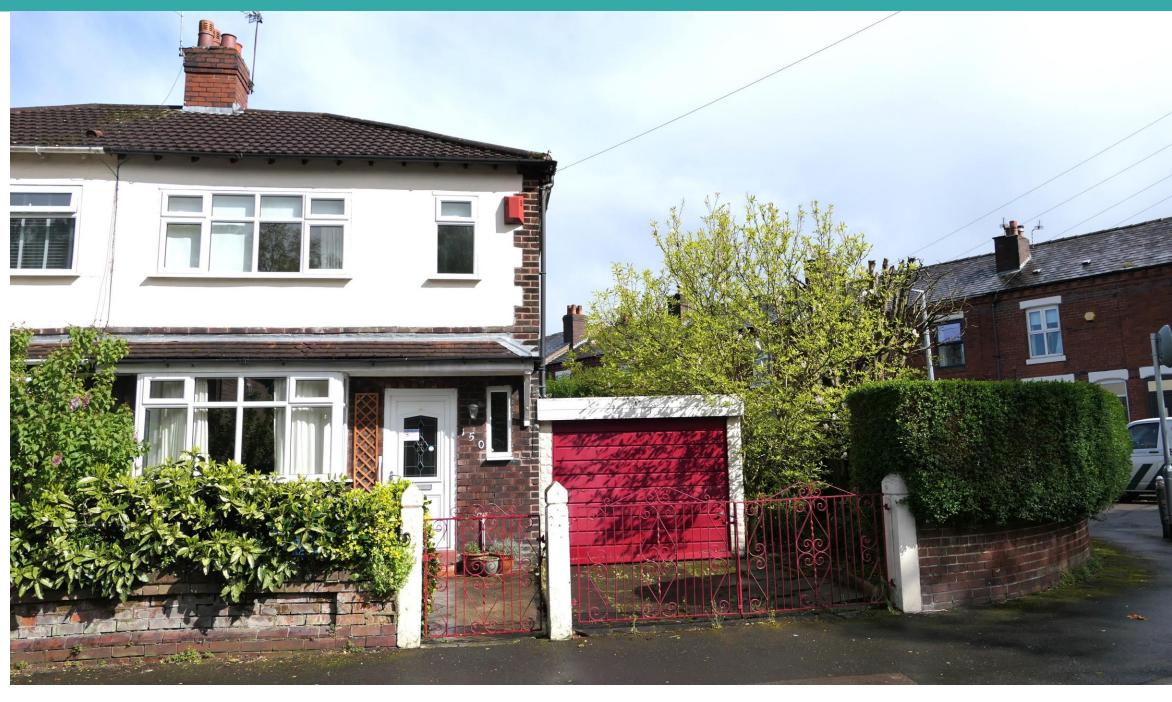

- Semi detached house
- Situated on a corner plot
- Lounge
- Dining kitchen

## 150 Lloyd Street, Stockport, SK4 1NH

Three Bedroomed Semi Detached house occupying a corner plot, which is being sold with NO CHAIN. This home is offered to the market with scope to improve, offering a blank canvas for someone to place their own stamp on the property, good size bay fronted lounge, dining kitchen, sun room, three bedrooms, two double and one single, shower room, warmed by gas central heating, UPVC double glazed, gardens to front, rear and side, off road parking, garage, Ideally located in a popular part of Heaton Norris, offering easy access to local shops, parks, reputable schools and convenient commuter links to Stockport and Manchester City Centre.