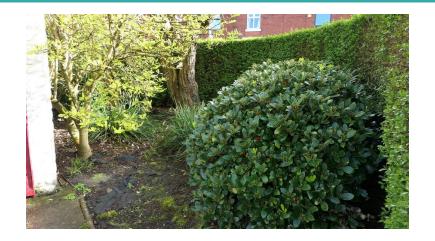

## 150 Lloyd Street, Heaton Norris, Stockport, SK4 1NH

OUTSIDE: To the front of the property there is a garden with walled boundary, wrought iron gates to entrance, double wrought iron gates to driveway leading to garage with up and over door. Flower borders. To the side of the property there are mature trees and shrubs. Gate to the rear providing access to the rear garden. Hedgerow boundary. To the rear of the property there is a private enclosed gravel stone garden, shrub and flower borders. Gate to side.