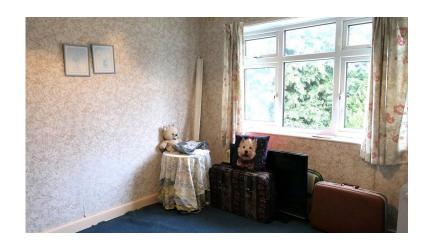

10'7" x 10'1" With window two front aspect.

BEDROOMTWO

9' 10" x 10'5" With window to rear aspect.

BEDROOMTHREE

6'4" by 5'7" With the windows to front of aspect.

SHOWER ROOM:

Comprising walk-in shower cubicle level, cupboard housing central heating and water heater boiler. Window to rear aspect. Access to lost space.