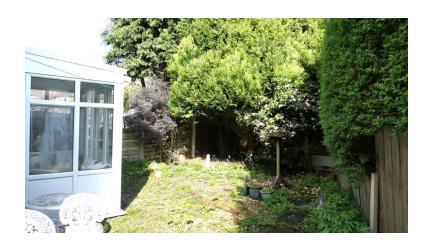

## 150 Lloyd Street, Heaton Norris, Stockport, SK4 1NH

OUTSIDE: To the front of the property there is a garden with walled boundary, wrought iron gates to entrance, double wrought iron gates to driveway leading to garage with up and over door. Flower borders. To the side of the property there are mature trees and shrubs. Gate to the rear providing access to the rear garden. Hedgerow boundary. To the rear of the property there is a private enclosed gravel stone garden, shrub and flower borders. Gate to side.