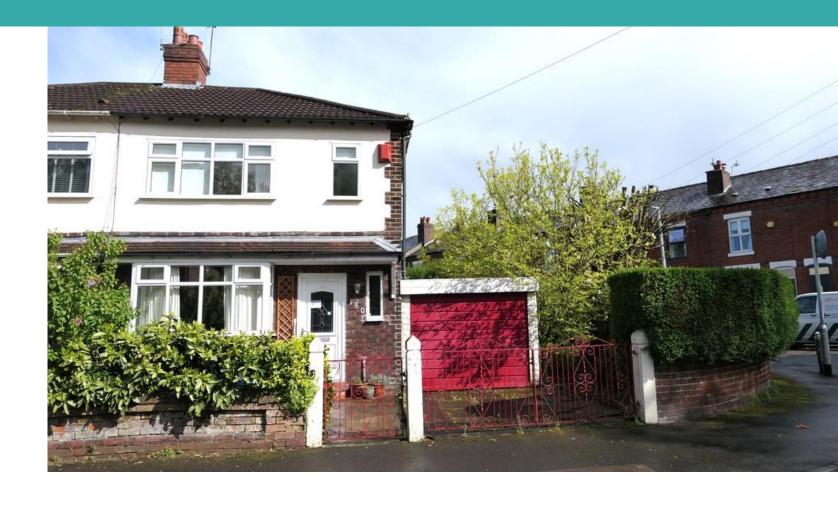

## EMMA HATTON LTD

150 Lloyd Street

Asking Price Of £230,000

- Semi detached house
- Situated on a corner plot
- Lounge
- Dining kitchen

- Sun room
- Three bedrooms
- Shower Room
- Gardens to three sides

## 150 Lloyd Street, Heaton Norris, Stockport, SK4 1NH

OUTSIDE: To the front of the property there is a garden with walled boundary, wrought iron gates to entrance, double wrought iron gates to driveway leading to garage with up and over door. Flower borders. To the side of the property there are mature trees and shrubs. Gate to the rear providing access to the rear garden. Hedgerow boundary. To the rear of the property there is a private enclosed gravel stone garden, shrub and flower borders. Gate to side.