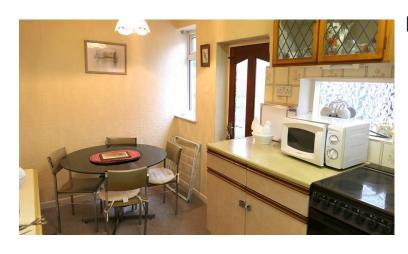

## **Property Description**

ENTRANCE HALLWAY: With staircase to 1st floor.

LOUNGE:

16'6" by 10'2" With window to front aspect.

KITCHEN: 16'3" by 6'4".

SUNROOM:

7'8" by 5'10" With French doors to Garden .

**BEDROOM ONE** 