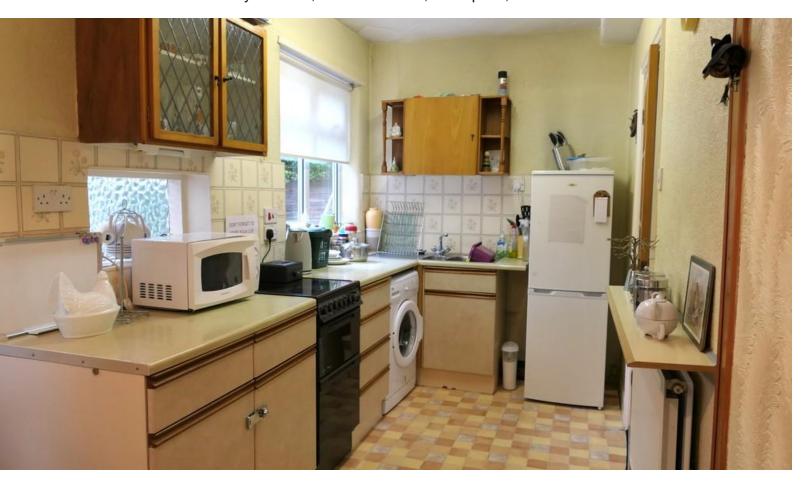

## **Property Description**

ENTRANCE HALLWAY: With staircase to 1st floor.

LOUNGE:

16'6" by 10'2" With window to front aspect.

KITCHEN: 16'3" by 6'4".

SUNROOM:

7'8" by 5'10" With French doors to Garden .

**BEDROOM ONE** 