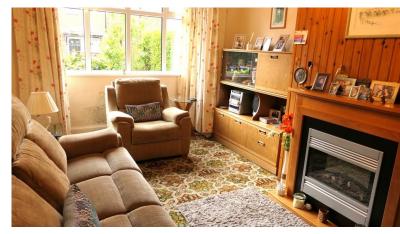

## **Property Description**

ENTRANCE HALLWAY: With staircase to 1st floor.

LOUNGE:

16'6" by 10'2" With window to front aspect.

KITCHEN: 16'3" by 6'4".

SUNROOM:

7'8" by 5'10" With French doors to Garden .

**BEDROOM ONE** 