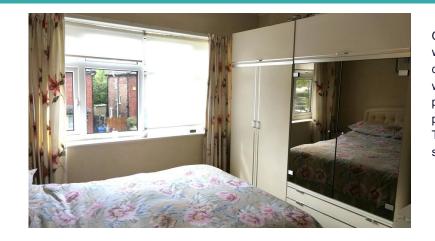

## **Property Description**

ENTRANCE HALLWAY: With staircase to 1st floor.

LOUNGE:

16'6" by 10'2" With window to front aspect.

KITCHEN: 16'3" by 6'4".

SUNROOM:

7'8" by 5'10" With French doors to Garden .

**BEDROOM ONE** 

10'7" x 10'1" With window two front aspect.

BEDROOMTWO

9' 10" x 10'5" With window to rear aspect.

BEDROOMTHREE

6'4" by 5'7" With the windows to front of aspect.

SHOWER ROOM:

Comprising walk-in shower cubicle level, cupboard housing central heating and water heater boiler. Window to rear aspect. Access to lost space.