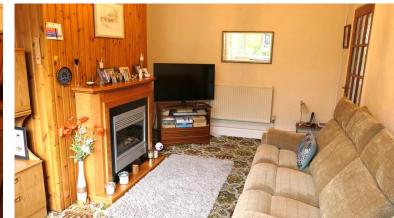

## **Property Description**

ENTRANCE HALLWAY: With staircase to 1st floor.

LOUNGE:

16'6" by 10'2" With window to front aspect.

KITCHEN: 16'3" by 6'4".

SUNROOM:

7'8" by 5'10" With French doors to Garden .

**BEDROOM ONE** 