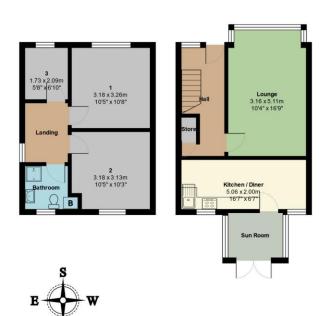

## **Property Description**

ENTRANCE HALLWAY: With staircase to 1st floor.

LOUNGE:

16'6" by 10'2" With window to front aspect.

KITCHEN: 16'3" by 6'4".

SUNROOM:

7'8" by 5'10" With French doors to Garden .

**BEDROOM ONE** 

10'7" x 10'1" With window two front aspect.

BEDROOMTWO

9' 10" x 10'5" With window to rear aspect.

BEDROOMTHREE

6'4" by 5'7" With the windows to front of aspect.

SHOWER ROOM:

Comprising walk-in shower cubicle level, cupboard housing central heating and water heater boiler. Window to rear aspect. Access to lost space.