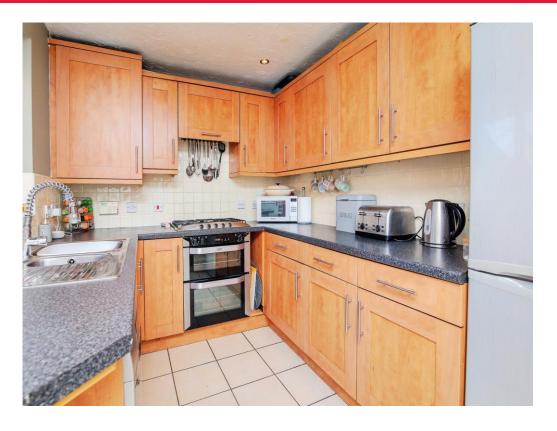

#### Kitchen

13' 3" x 7' 4" ( 4.04m x 2.24m )

Double glazed door and window to the rear, a range of wall and base units with rolled edge work surfaces, sink drainer with mixer tap, integrated electric oven and gas hob, space for appliances, tiled splash backs, tiled flooring.