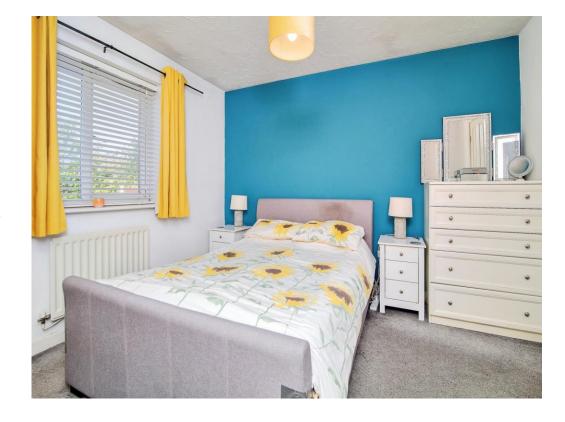

The good size bedrooms are situated on the first floor with the master bedroom boasting built in wardrobes and its own ensuite, The family bathroom completes this floor.

The exquisite rear garden has been thoughtfully designed to its full potential,

## **Bedroom One**

11' 2" x 11' 1" ( 3.40m x 3.38m )

Double glazed window to the front, built in wardrobes, carpet flooring.