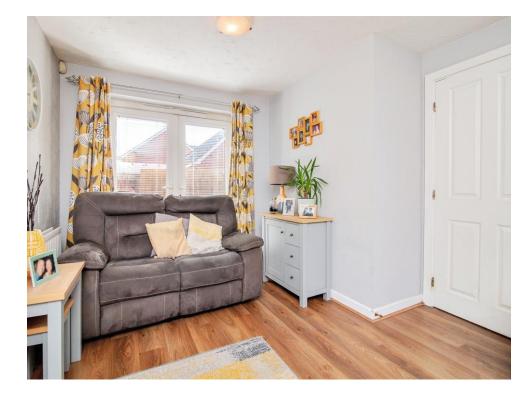

On entering the property you are greeted by the stunning hallway which houses the stairs to the first floor, a storage cupboard along with the convenient down stairs cloakroom and access to all of the room downstairs. The lounge is a great space to enjoy time as a family and with the French patio doors to the rear, allows the outdoors in along with being flooded with natural light with the added bonus of a bay window to the front. The kitchen is perfectly positioned to the rear and is fully fitted whilst incorporating an integrated oven and hob with space for other appliances. The dining room is to the front and offer generous space to enjoy family meals together.

## Lounge

15' 2" x 11' 1" ( 4.62m x 3.38m )

Double glazed bay window to the front, French patio doors to the rear, laminate flooring.