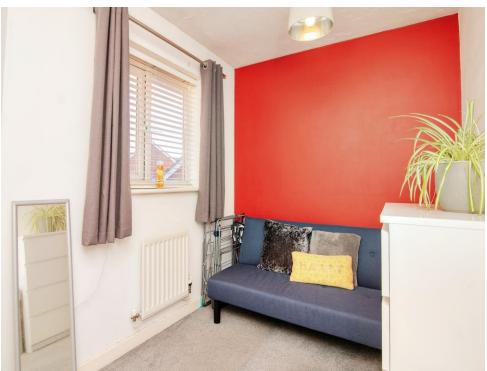

The good size bedrooms are situated on the first floor with the master bedroom boasting built in wardrobes and its own ensuite, The family bathroom completes this floor.

The exquisite rear garden has been thoughtfully designed to its full potential,

## **Bedroom Two**

12' 2" x 8' 1" ( 3.71m x 2.46m )

Double glazed window to the front, carpet flooring.

## **Bedroom Three**

12' x 6' 8" ( 3.66m x 2.03m )

Double glazed window to the rear, carpet flooring.