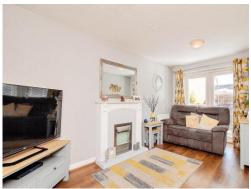

## Lounge

15' 2" x 11' 1" ( 4.62m x 3.38m )

Double glazed bay window to the front, French patio doors to the rear, laminate flooring.