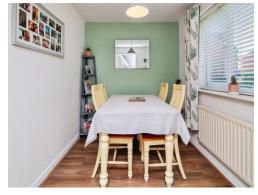

## **Dining Room**

9' 5" x 7' 3" ( 2.87m x 2.21m )

Double glazed window to the front, laminate flooring.