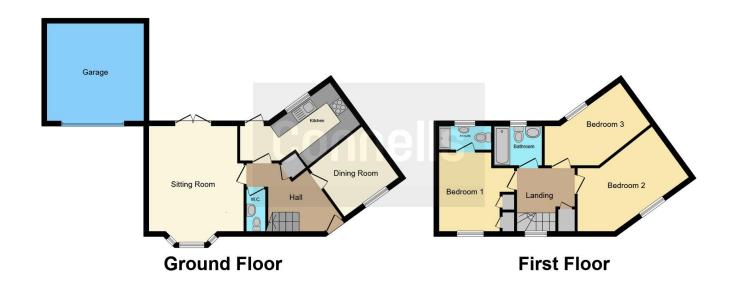

#### **Ground Floor**

## **Entrance Hall**

External door to the front. storage cupboard, stairs to first floor.

## Lounge

15' 2" x 11' 1" ( 4.62m x 3.38m )

Double glazed bay window to the front, French patio doors to the rear, laminate flooring.

#### Kitchen

13' 3" x 7' 4" ( 4.04m x 2.24m )

Double glazed door and window to the rear, a range of wall and base units with rolled edge work surfaces, sink drainer with mixer tap, integrated electric oven and gas hob, space for appliances, tiled splash backs, tiled flooring.

## **Dining Room**

9' 5" x 7' 3" ( 2.87m x 2.21m )

Double glazed window to the front, laminate flooring.

## Cloakroom

Wash hand basin, WC, laminate flooring.

## **First Floor**

## Landing

Double glazed window to the front, airing cupboard.

## **Bedroom One**

11' 2" x 11' 1" ( 3.40m x 3.38m )

Double glazed window to the front, built in wardrobes, carpet flooring.

#### **Ensuite**

Double glazed window to the rear, shower cubicle, wash hand basin, WC, tiled splash backs, vinyl flooring.

## **Bedroom Two**

12' 2" x 8' 1" ( 3.71m x 2.46m )

Double glazed window to the front, carpet flooring.

## **Bedroom Three**

12' x 6' 8" ( 3.66m x 2.03m )

Double glazed window to the rear, carpet flooring.

# **Family Bathroom**

Double glazed window to the rear, bath with shower over, wash hand basin, WC, tiled splash backs.

## Garage

Up and over door, access to rear garden.