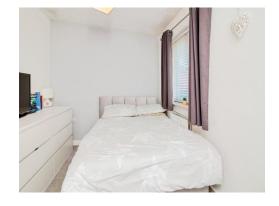

## **Bedroom Two**

12' 2" x 8' 1" ( 3.71m x 2.46m )

Double glazed window to the front, carpet flooring.

## **Bedroom Three**

12' x 6' 8" ( 3.66m x 2.03m )

Double glazed window to the rear, carpet flooring.