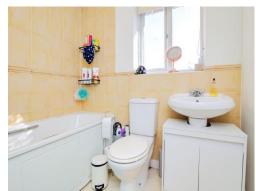

# **Family Bathroom**

Double glazed window to the rear, bath with shower over, wash hand basin, WC, tiled splash backs.