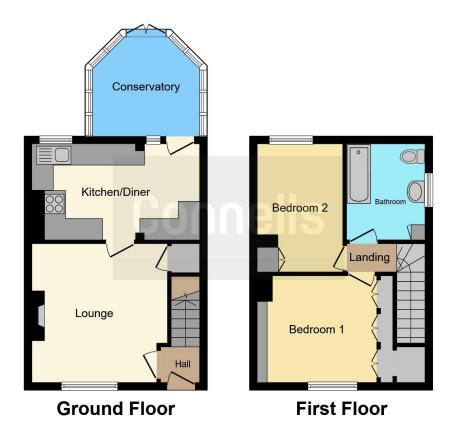

## **Ground Floor**

### **Entrance Hall**

External door to the front, stairs to first floor.

#### Lounge

#### 12' 10" x 12' 5" ( 3.91m x 3.78m )

Double glazed window to the front, feature fire place, exposed brick work, picture rail, coving.

## Kitchen

#### 15' 8" x 8' 11" ( 4.78m x 2.72m )

Double glazed window to the rear, door to conservatory, a range of wall and base units with rolled edge work surfaces, sink drainer with mixer tap, integrated oven and hob with stainless steel cooker hood, tiled splash backs, coving.

## Conservatory

9' 10" x 9' 2" ( 3.00m x 2.79m ) French patio doors to the garden, windows. **First Floor** 

Landing

**Bedroom One** 

Rear Garden

Externally

Driveway

11' x 9' 10" ( 3.35m x 3.00m ) Double glazed window to the front, built in wardrobes. Fully enclosed by timber fencing, gated access, laid to lawn.

Bedroom Two

11' 10" x 7' 10" (  $3.61m\ x\ 2.39m$  ) Double glazed window to the rear, built in wardrobe.

# Bathroom

Double glazed window to the side, bath, wash hand basin set in vanity unit, WC, tiled splash backs, heated towel rail.

Residential Sales & Lettings | Mortgage Services | Conveyancing | Surveyors | Land & New Homes