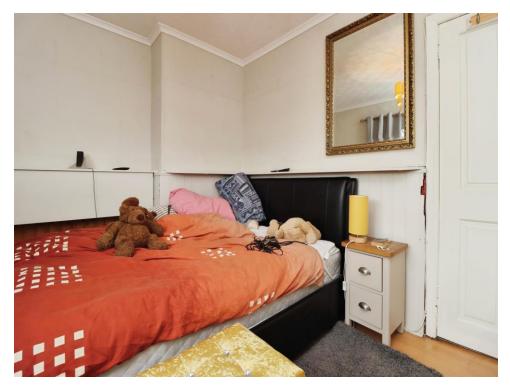

The first floor houses the two bedrooms, both of which are good size doubles and boast built in wardrobes. Completing this floor is the family bathroom.

Externally of the property is a generous driveway which is suitable for multiple vehicles. The rear garden can be accessed by a timber gate to the side of the property and is of low maintenance and fully enclosed, ideal for young children and pets

Bedroom Two

11' 10" x 7' 10" (  $3.61m\ x\ 2.39m$  ) Double glazed window to the rear, built in wardrobe.