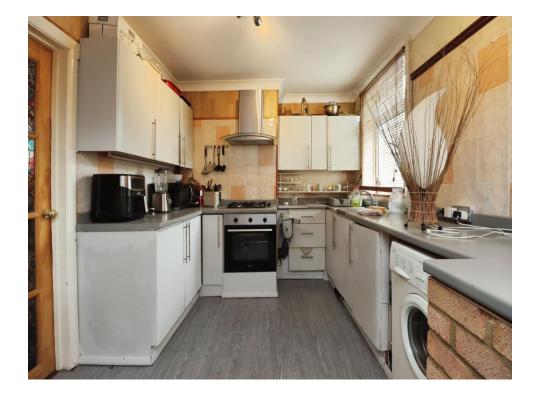

## Kitchen

#### 15' 8" x 8' 11" ( 4.78m x 2.72m )

Double glazed window to the rear, door to conservatory, a range of wall and base units with rolled edge work surfaces, sink drainer with mixer tap, integrated oven and hob with stainless steel cooker hood, tiled splash backs, coving.