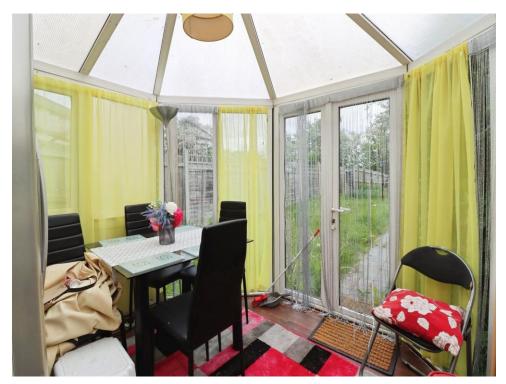

On entering the property you are greeted by the entrance hall which houses the stairs to the first floor along with access to the lounge. The lounge is of a good size and is perfect place to relax of an evening. The kitchen is to the rear of the property and leads through to the conservatory, a perfect place to entertain family and friends. The conservatory opens to the garden through French patio doors and perfect for allowing the outdoors in.

## Conservatory

9' 10" x 9' 2" ( 3.00m x 2.79m ) French patio doors to the garden, windows. **First Floor** 

Landing

**Bedroom One** 

Rear Garden

Externally

Driveway

11' x 9' 10" ( 3.35m x 3.00m ) Double glazed window to the front, built in wardrobes. Fully enclosed by timber fencing, gated access, laid to lawn.