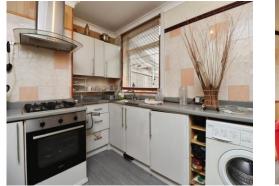

## Kitchen

#### 15' 8" x 8' 11" ( 4.78m x 2.72m )

Double glazed window to the rear, door to conservatory, a range of wall and base units with rolled edge work surfaces, sink drainer with mixer tap, integrated oven and hob with stainless steel cooker hood, tiled splash backs, coving.