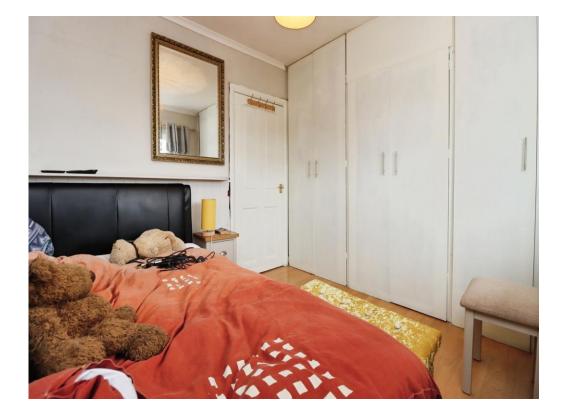

The first floor houses the two bedrooms, both of which are good size doubles and boast built in wardrobes. Completing this floor is the family bathroom.

Externally of the property is a generous driveway which is suitable for multiple vehicles. The rear garden can be accessed by a timber gate to the side of the property and is of low maintenance and fully enclosed, ideal for young children and pets

## Conservatory

9' 10" x 9' 2" ( 3.00m x 2.79m ) French patio doors to the garden, windows. **First Floor** 

Landing

**Bedroom One** 

Rear Garden

Externally

Driveway

11' x 9' 10" ( 3.35m x 3.00m ) Double glazed window to the front, built in wardrobes. Fully enclosed by timber fencing, gated access, laid to lawn.