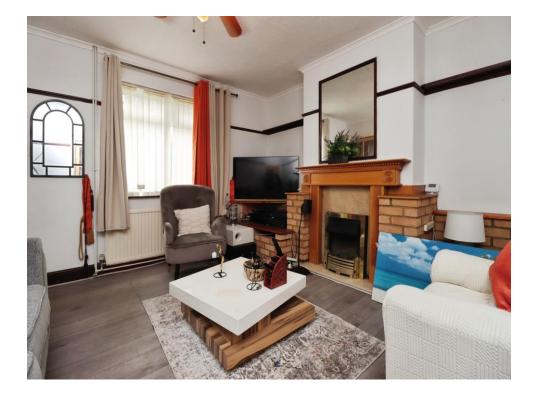

On entering the property you are greeted by the entrance hall which houses the stairs to the first floor along with access to the lounge. The lounge is of a good size and is perfect place to relax of an evening. The kitchen is to the rear of the property and leads through to the conservatory, a perfect place to entertain family and friends. The conservatory opens to the garden through French patio doors and perfect for allowing the outdoors in.

#### Lounge

#### 12' 10" x 12' 5" ( 3.91m x 3.78m )

Double glazed window to the front, feature fire place, exposed brick work, picture rail, coving.