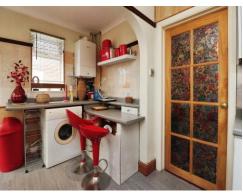

## Kitchen

#### 15' 8" x 8' 11" ( 4.78m x 2.72m )

Double glazed window to the rear, door to conservatory, a range of wall and base units with rolled edge work surfaces, sink drainer with mixer tap, integrated oven and hob with stainless steel cooker hood, tiled splash backs, coving.