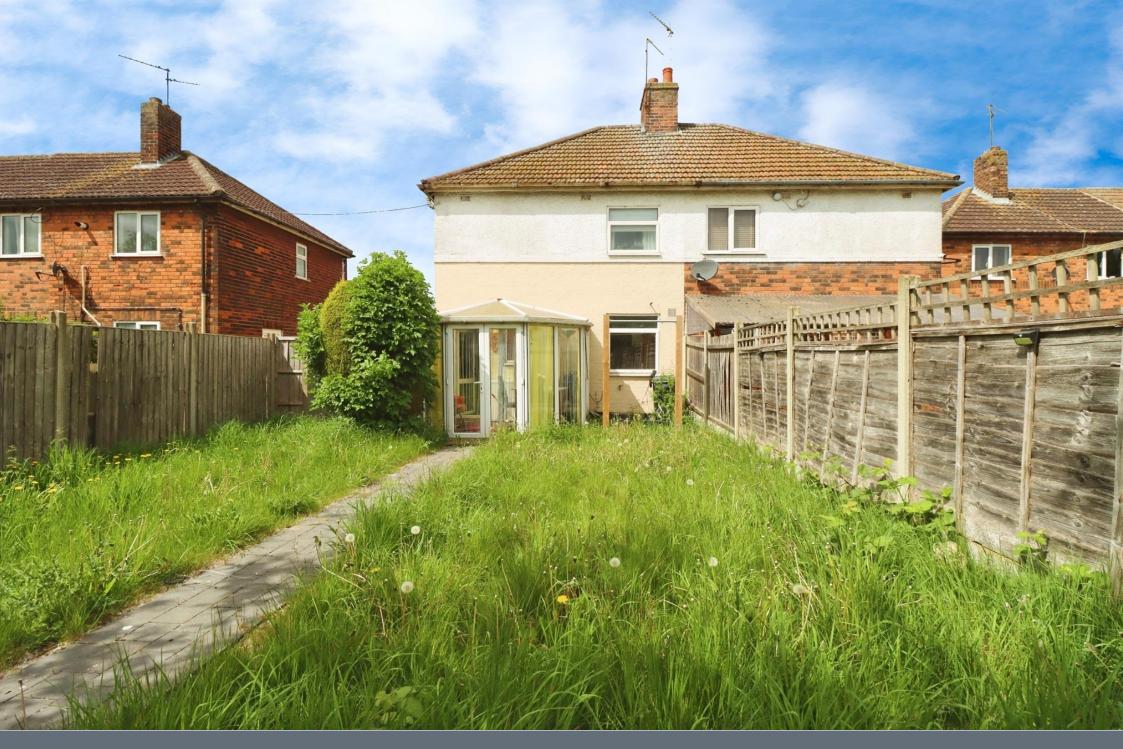

The first floor houses the two bedrooms, both of which are good size doubles and boast built in wardrobes. Completing this floor is the family bathroom.

Externally of the property is a generous driveway which is suitable for multiple vehicles. The rear garden can be accessed by a timber gate to the side of the property and is of low maintenance and fully enclosed, ideal for young children and pets

## Conservatory

9' 10" x 9' 2" ( 3.00m x 2.79m ) French patio doors to the garden, windows. **First Floor** 

Landing

**Bedroom One** 

Rear Garden

Externally

Driveway

11' x 9' 10" ( 3.35m x 3.00m ) Double glazed window to the front, built in wardrobes. Fully enclosed by timber fencing, gated access, laid to lawn.