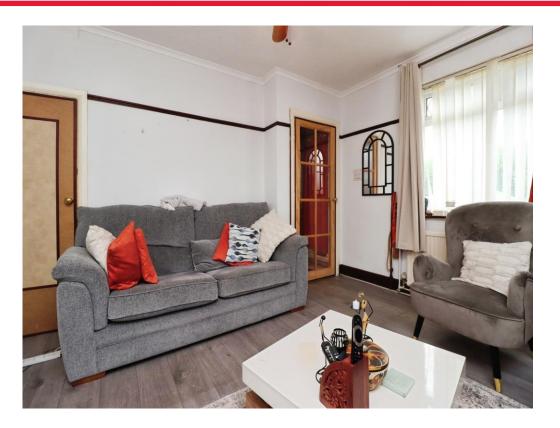

On entering the property you are greeted by the entrance hall which houses the stairs to the first floor along with access to the lounge. The lounge is of a good size and is perfect place to relax of an evening. The kitchen is to the rear of the property and leads through to the conservatory, a perfect place to entertain family and friends. The conservatory opens to the garden through French patio doors and perfect for allowing the outdoors in.

#### Lounge

#### 12' 10" x 12' 5" ( 3.91m x 3.78m )

Double glazed window to the front, feature fire place, exposed brick work, picture rail, coving.