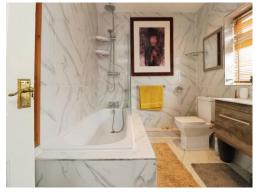

# Bathroom

Double glazed window to the side, bath, wash hand basin set in vanity unit, WC, tiled splash backs, heated towel rail.

Residential Sales & Lettings | Mortgage Services | Conveyancing | Surveyors | Land & New Homes