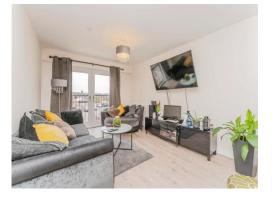

On entering the property you are greeted by the hallway which is central to all rooms of the property. The living area is of a modern Open Plan style with a fully fitted kitchen at one end of the room and consists of integrated appliances, and a Juliet balcony at the lounge side allowing the room to be flooded with natural light.

#### **Open Plan Lounge / Kitchen**

22' 2" x 10' 7" ( 6.76m x 3.23m )

Lounge:

Double glazed French patio doors opening to a Juliette balcony, laminate flooring, Kitchen:

A range of wall and base units with rolled edge work surfaces, sink drainer, intergrated appliances, electric oven and hob.