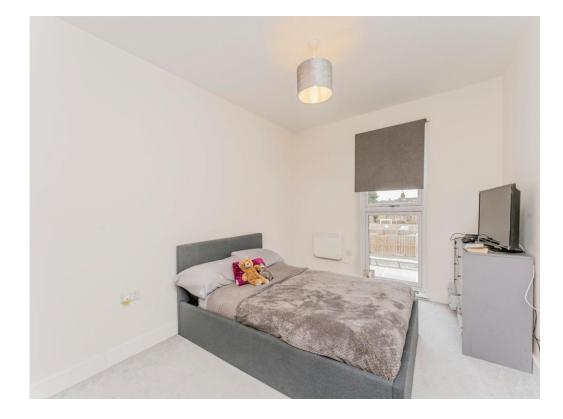

The bedrooms are both double in size with bedroom one benefiting from built in wardrobes. The bathroom is fully fitted to a high standard.

Externally of the property is a communal car park which is gated access.

#### **Bedroom One**

13' 5" x 9' 2" ( 4.09m x 2.79m ) Double glazed window, built in wardrobes, carpet flooring.