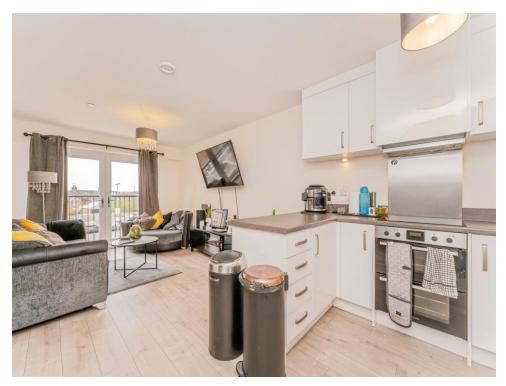

On entering the property you are greeted by the hallway which is central to all rooms of the property. The living area is of a modern Open Plan style with a fully fitted kitchen at one end of the room and consists of integrated appliances, and a Juliet balcony at the lounge side allowing the room to be flooded with natural light.

#### **Open Plan Lounge / Kitchen**

22' 2" x 10' 7" ( 6.76m x 3.23m )

Lounge:

Double glazed French patio doors opening to a Juliette balcony, laminate flooring, Kitchen:

A range of wall and base units with rolled edge work surfaces, sink drainer, intergrated appliances, electric oven and hob.