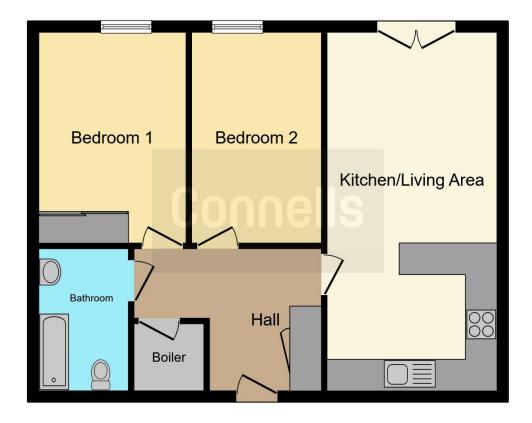

On entering the property you are greeted by the hallway which is central to all rooms of the property. The living area is of a modern Open Plan style with a fully fitted kitchen at one end of the room and consists of integrated appliances, and a Juliet balcony at the lounge side allowing the room to be flooded with natural light.

The bedrooms are both double in size with bedroom one benefiting from built in wardrobes. The bathroom is fully fitted to a high standard.

Externally of the property is a communal car park which is gated access.

#### **Entrance Hall**

Spot lights, storage cupboard, laminate flooring.

#### **Open Plan Lounge / Kitchen**

22' 2" x 10' 7" ( 6.76m x 3.23m )

Lounge:

Double glazed French patio doors opening to a Juliette balcony, laminate flooring, Kitchen:

A range of wall and base units with rolled edge work surfaces, sink drainer, intergrated appliances, electric oven and hob.

#### **Bedroom One**

13' 5" x 9' 2" ( 4.09m x 2.79m ) Double glazed window, built in wardrobes, carpet flooring.

#### Bedroom Two

13' 5" x 8' 6" ( 4.09m x 2.59m ) Double glazed window, carpet flooring.

#### Bathroom

Bath with shower over, wash hand basin, WC, extractor fan, spot lights, vinyl flooring.

Residential Sales & Lettings | Mortgage Services | Conveyancing | Surveyors | Land & New Homes

To view this property please contact Connells on