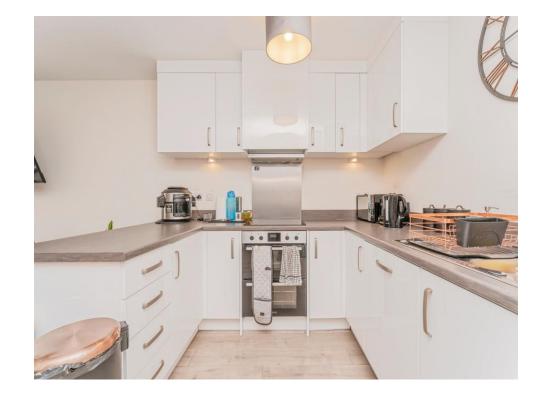

#### **Open Plan Lounge / Kitchen**

22' 2" x 10' 7" ( 6.76m x 3.23m )

Lounge:

Double glazed French patio doors opening to a Juliette balcony, laminate flooring, Kitchen:

A range of wall and base units with rolled edge work surfaces, sink drainer, intergrated appliances, electric oven and hob.