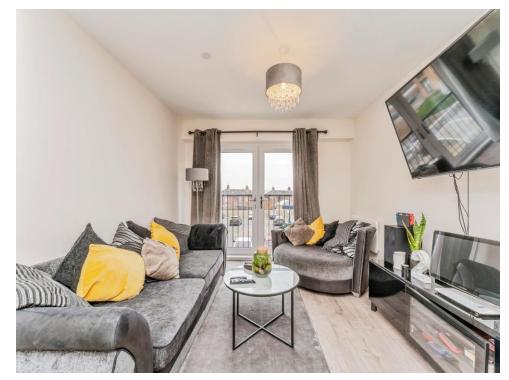

On entering the property you are greeted by the hallway which is central to all rooms of the property. The living area is of a modern Open Plan style with a fully fitted kitchen at one end of the room and consists of integrated appliances, and a Juliet balcony at the lounge side allowing the room to be flooded with natural light.

#### **Open Plan Lounge / Kitchen**

22' 2" x 10' 7" ( 6.76m x 3.23m )

Lounge:

Double glazed French patio doors opening to a Juliette balcony, laminate flooring, Kitchen:

A range of wall and base units with rolled edge work surfaces, sink drainer, intergrated appliances, electric oven and hob.