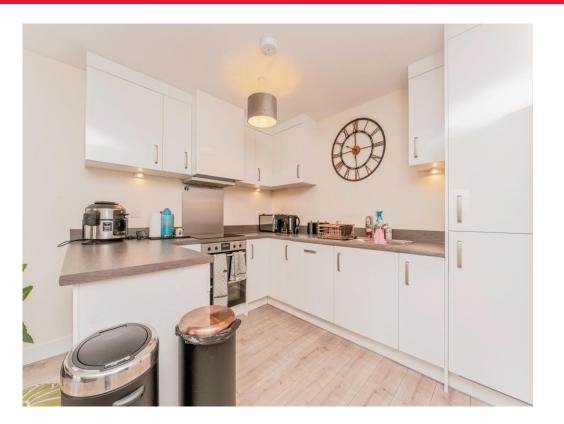

On entering the property you are greeted by the hallway which is central to all rooms of the property. The living area is of a modern Open Plan style with a fully fitted kitchen at one end of the room and consists of integrated appliances, and a Juliet balcony at the lounge side allowing the room to be flooded with natural light.

#### **Open Plan Lounge / Kitchen**

22' 2" x 10' 7" ( 6.76m x 3.23m )

Lounge:

Double glazed French patio doors opening to a Juliette balcony, laminate flooring, Kitchen:

A range of wall and base units with rolled edge work surfaces, sink drainer, intergrated appliances, electric oven and hob.