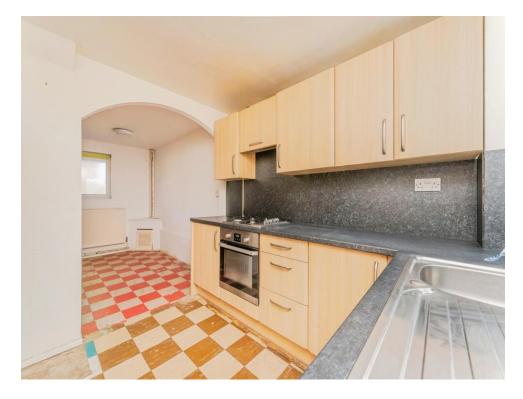

On entering the property you are welcomed by the kitchen/ diner. This room has full potential to become the heart of the property, offering generous space for preparing meals and enjoying them as a family. Following on from the kitchen is the separate utility room. The lounge is of a generous size being the full length of the property with the added bonus of French patio doors to the rear over looking the garden.

#### Kitchen / Diner

20' 4" x 8' 7" ( 6.20m x 2.62m )