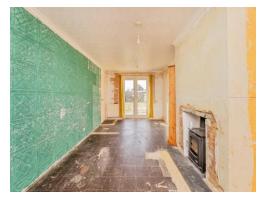

On entering the property you are welcomed by the kitchen/ diner. This room has full potential to become the heart of the property, offering generous space for preparing meals and enjoying them as a family. Following on from the kitchen is the separate utility room. The lounge is of a generous size being the full length of the property with the added bonus of French patio doors to the rear over looking the garden.

#### Lounge

20' 4" x 10' (6.20m x 3.05m)