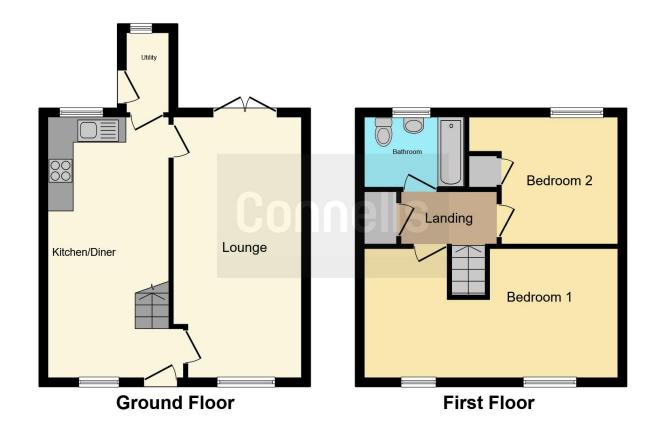

#### **Ground Floor**

#### Kitchen / Diner

20' 4" x 8' 7" ( 6.20m x 2.62m )

#### Lounge

20' 4" x 10' (6.20m x 3.05m)

### **Utility Room**

6' 3" x 3' 4" ( 1.91m x 1.02m )

First Floor

Externally

**Bedroom One** 

**Front Garden** 

19' 2" x 10' 1" ( 5.84m x 3.07m )

Rear Garden

**Bedroom Two** 

11' 7" x 9' 9" ( 3.53m x 2.97m )

Residential Sales & Lettings | Mortgage Services | Conveyancing | Surveyors | Land & New Homes

This floor plan is for illustrative purposes only. It is not drawn to scale. Any measurements, floor areas (including any total floor area), openings and orientation are approximate. No details are guaranteed, they cannot be relied upon for any purpose and they do not form part of any agreement. No liability is taken for any error, omission or misstatement. A party must rely upon its own inspection(s). Powered by www.focalagent.com