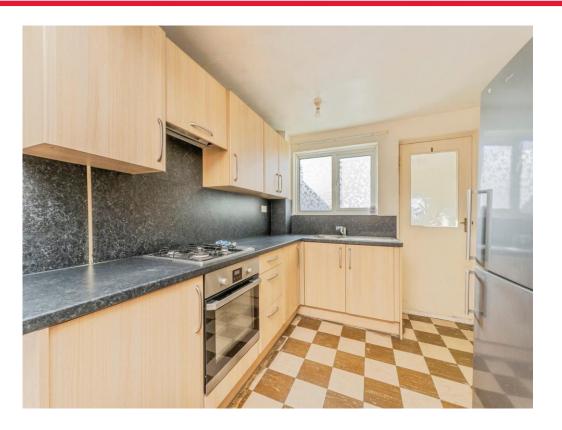

On entering the property you are welcomed by the kitchen/ diner. This room has full potential to become the heart of the property, offering generous space for preparing meals and enjoying them as a family. Following on from the kitchen is the separate utility room. The lounge is of a generous size being the full length of the property with the added bonus of French patio doors to the rear over looking the garden.

#### Kitchen / Diner

20' 4" x 8' 7" ( 6.20m x 2.62m )