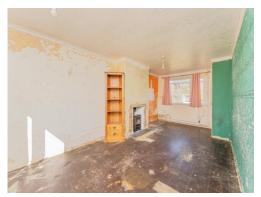

On entering the property you are welcomed by the kitchen/ diner. This room has full potential to become the heart of the property, offering generous space for preparing meals and enjoying them as a family. Following on from the kitchen is the separate utility room. The lounge is of a generous size being the full length of the property with the added bonus of French patio doors to the rear over looking the garden.

#### Lounge

20' 4" x 10' (6.20m x 3.05m)