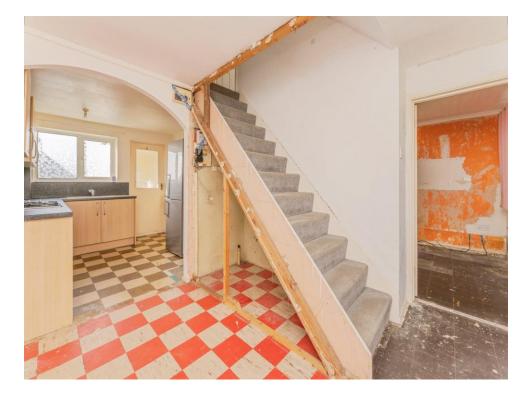

On entering the property you are welcomed by the kitchen/ diner. This room has full potential to become the heart of the property, offering generous space for preparing meals and enjoying them as a family. Following on from the kitchen is the separate utility room. The lounge is of a generous size being the full length of the property with the added bonus of French patio doors to the rear over looking the garden.

#### **Ground Floor**