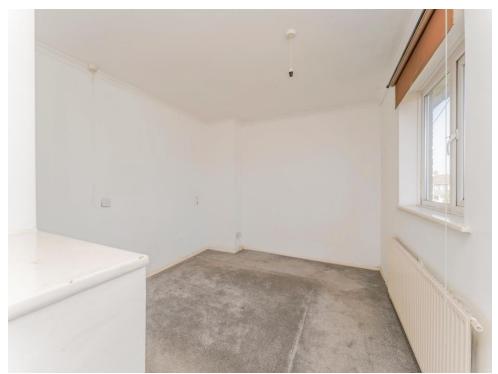

The first floor houses the two double bedrooms and family bathroom. Bedroom one is to the front of the property with bedroom two being to the rear and boasts a built in storage cupboard. There is also a convenient built in cupboard on the landing for extra storage.

### **Utility Room**

6' 3" x 3' 4" ( 1.91m x 1.02m )

First Floor

Externally

**Bedroom One** 

**Front Garden** 

19' 2" x 10' 1" ( 5.84m x 3.07m )

Rear Garden