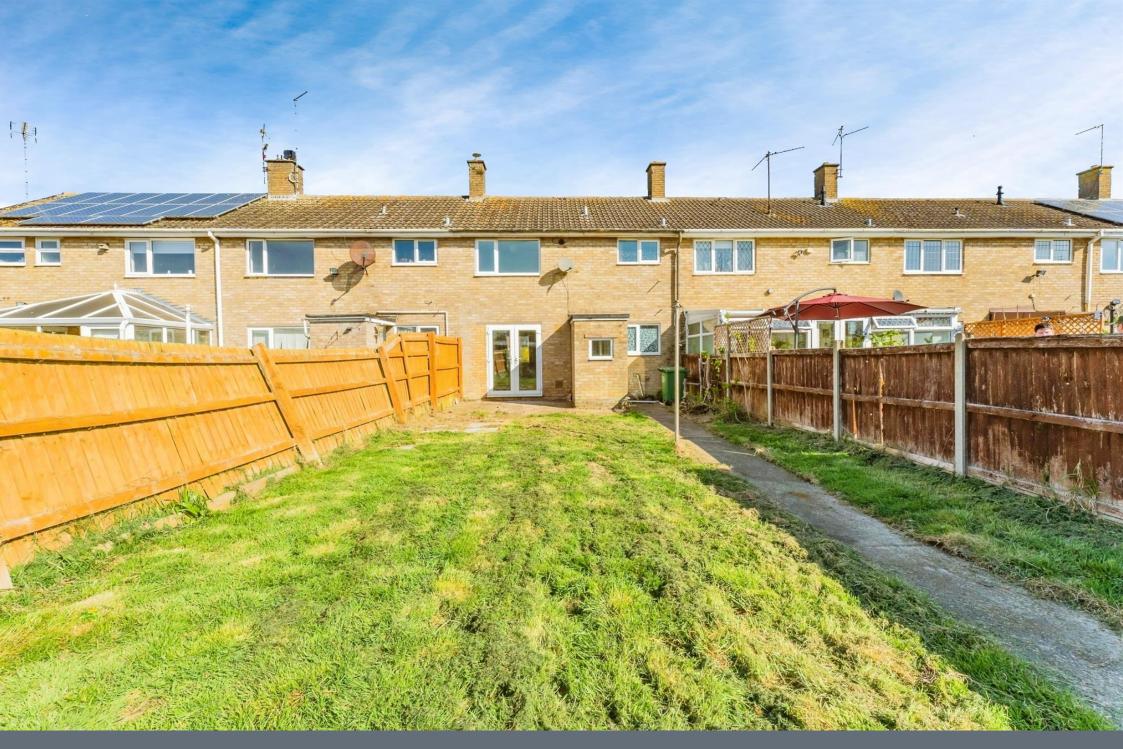

Externally of the property is a good size front garden, with enclosed rear garden which is perfect for young children and pets.

### **Utility Room**

6' 3" x 3' 4" ( 1.91m x 1.02m )

First Floor

Externally

**Bedroom One** 

**Front Garden** 

19' 2" x 10' 1" ( 5.84m x 3.07m )

Rear Garden