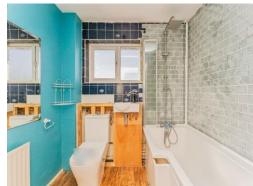

The first floor houses the two double bedrooms and family bathroom. Bedroom one is to the front of the property with bedroom two being to the rear and boasts a built in storage cupboard. There is also a convenient built in cupboard on the landing for extra storage.