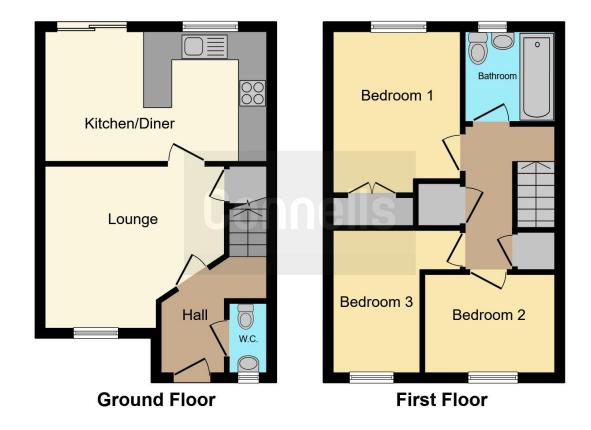

On entering the property you are greeted by the entrance hall which houses the stairs to the first floor along with the convenient downstairs WC. The lounge is of generous size with a comfy, homely feel. The kitchen/diner is to the rear of the property and has been fully fitted with a range of wall and base units and includes an integrated oven and hob with cookerhood. The dining space is a great space for family meals together over looking the rear garden by sliding doors, an added benefit of bringing the outdoors in.

The three bedrooms are situated on the first floor of the property, with the master bedroom boasting its own double built in wardrobe. The family bathroom is to the rear of the property. For extra storage the landing consists of two built in cupboards.

Externally of the property is the rear garden

with gated side access from the driveway at the front of the property.

**Ground Floor** 

**Entrance Hall** 

Cloakroom

Lounge

12' x 11' 4" ( 3.66m x 3.45m )

Kitchen/Diner

15' 3" x 9' 1" ( 4.65m x 2.77m )

First Floor

Externally

Landing

Driveway

**Bedroom One** 

Rear Garden

11' 3" x 8' 11" ( 3.43m x 2.72m )

**Bedroom Two** 

9' 1" x 6' 11" ( 2.77m x 2.11m )

**Bedroom Three** 

10' x 6' 1" ( 3.05m x 1.85m )

**Family Bathroom** 

Residential Sales & Lettings | Mortgage Services | Conveyancing | Surveyors | Land & New Homes

This floor plan is for illustrative purposes only. It is not drawn to scale. Any measurements, floor areas (including any total floor area), openings and orientation are approximate. No details are guaranteed, they cannot be relied upon for any purpose and they do not form part of any agreement. No liability is taken for any error, omission or misstatement. A party must rely upon its own inspection(s). Powered by www.focalagent.com