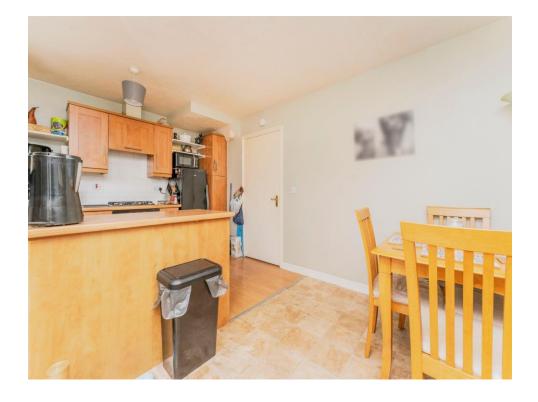

On entering the property you are greeted by the entrance hall which houses the stairs to the first floor along with the convenient downstairs WC. The lounge is of generous size with a comfy, homely feel. The kitchen/diner is to the rear of the property and has been fully fitted with a range of wall and base units and includes an integrated oven and hob with cookerhood. The dining space is a great space for family meals together over looking the rear garden by sliding doors, an added benefit of bringing the outdoors in.