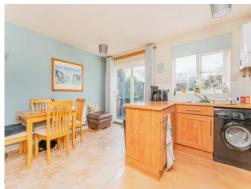

On entering the property you are greeted by the entrance hall which houses the stairs to the first floor along with the convenient downstairs WC. The lounge is of generous size with a comfy, homely feel. The kitchen/diner is to the rear of the property and has been fully fitted with a range of wall and base units and includes an integrated oven and hob with cookerhood. The dining space is a great space for family meals together over looking the rear garden by sliding doors, an added benefit of bringing the outdoors in.