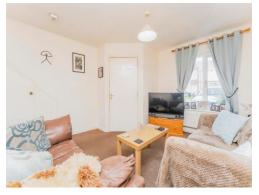

On entering the property you are greeted by the entrance hall which houses the stairs to the first floor along with the convenient downstairs WC. The lounge is of generous size with a comfy, homely feel. The kitchen/diner is to the rear of the property and has been fully fitted with a range of wall and base units and includes an integrated oven and hob with cookerhood. The dining space is a great space for family meals together over looking the rear garden by sliding doors, an added benefit of bringing the outdoors in.