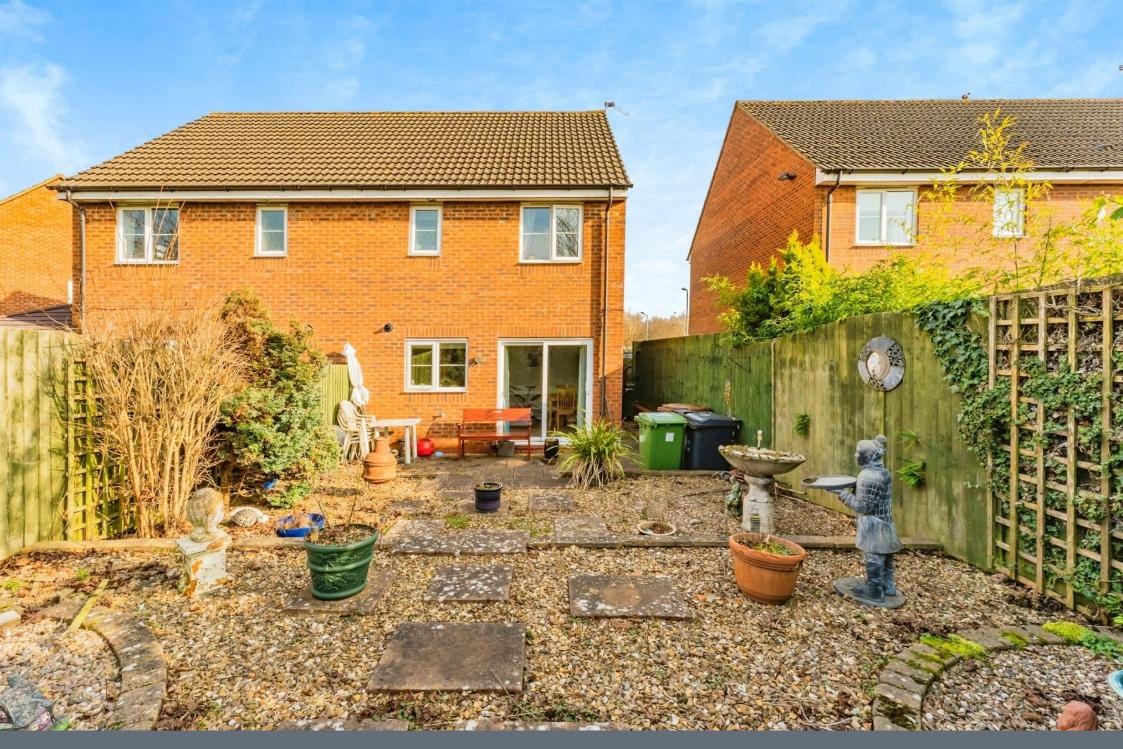

Externally of the property is the rear garden

with gated side access from the driveway at the front of the property.

**Ground Floor** 

**Entrance Hall** 

Cloakroom

Lounge

12' x 11' 4" ( 3.66m x 3.45m )

Kitchen/Diner