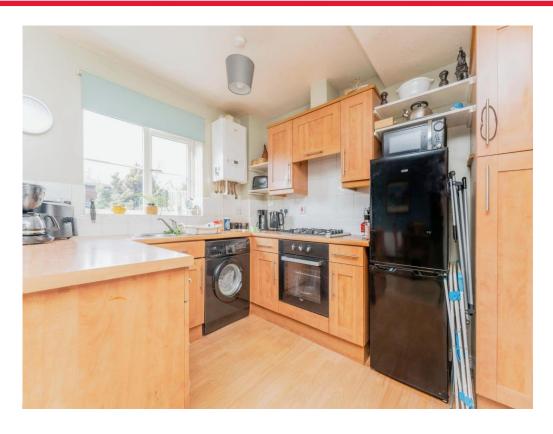

On entering the property you are greeted by the entrance hall which houses the stairs to the first floor along with the convenient downstairs WC. The lounge is of generous size with a comfy, homely feel. The kitchen/diner is to the rear of the property and has been fully fitted with a range of wall and base units and includes an integrated oven and hob with cookerhood. The dining space is a great space for family meals together over looking the rear garden by sliding doors, an added benefit of bringing the outdoors in.