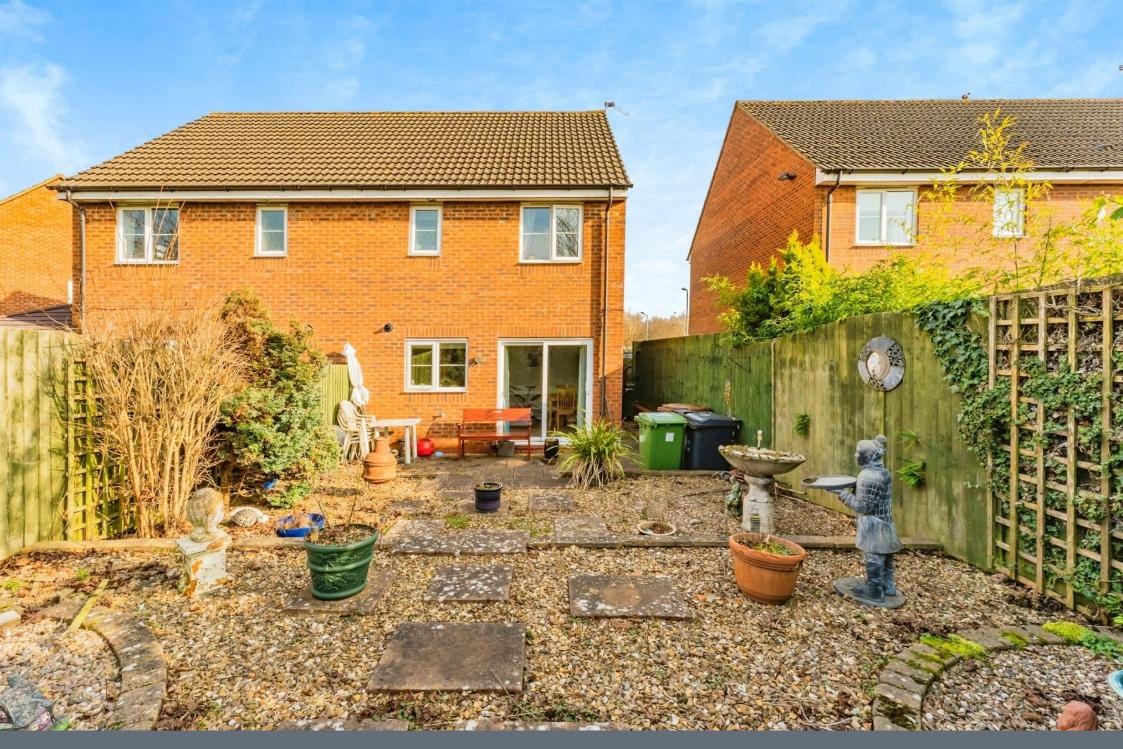

## **Property Description**

Situated in Great Oakley, Corby is this beautiful presented three bedroom semidetached property. Surrounding this property is many local amenities including well regarded primary and secondary schools, play parks along with local shops and supermarket. There are easy access transport links to Corby Town Centre along with the A6003 to wards Market Harborough and Kettering. The property itself offers generous living space, kitchen/diner, three good size bedrooms and family bathroom, with a fully enclosed low maintenance rear garden and driveway to the front offer off street parking.

Externally of the property is the rear garden

with gated side access from the driveway at the front of the property.

**Ground Floor** 

**Entrance Hall** 

Cloakroom

Lounge

12' x 11' 4" ( 3.66m x 3.45m )

Kitchen/Diner

15' 3" x 9' 1" ( 4.65m x 2.77m )

First Floor

Externally

Landing

Driveway

**Bedroom One** 

Rear Garden

11' 3" x 8' 11" ( 3.43m x 2.72m )