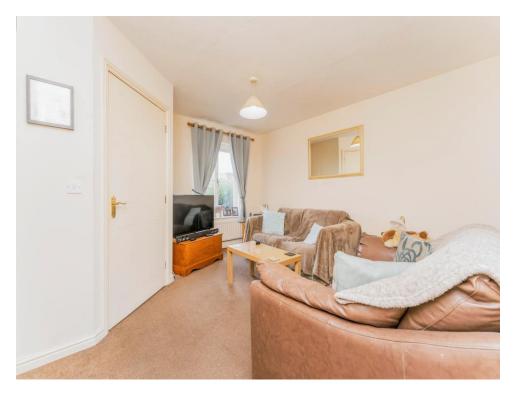

On entering the property you are greeted by the entrance hall which houses the stairs to the first floor along with the convenient downstairs WC. The lounge is of generous size with a comfy, homely feel. The kitchen/diner is to the rear of the property and has been fully fitted with a range of wall and base units and includes an integrated oven and hob with cookerhood. The dining space is a great space for family meals together over looking the rear garden by sliding doors, an added benefit of bringing the outdoors in.