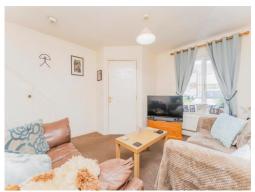

On entering the property you are greeted by the entrance hall which houses the stairs to the first floor along with the convenient downstairs WC. The lounge is of generous size with a comfy, homely feel. The kitchen/diner is to the rear of the property and has been fully fitted with a range of wall and base units and includes an integrated oven and hob with cookerhood. The dining space is a great space for family meals together over looking the rear garden by sliding doors, an added benefit of bringing the outdoors in.