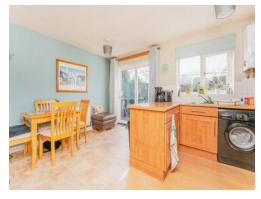

On entering the property you are greeted by the entrance hall which houses the stairs to the first floor along with the convenient downstairs WC. The lounge is of generous size with a comfy, homely feel. The kitchen/diner is to the rear of the property and has been fully fitted with a range of wall and base units and includes an integrated oven and hob with cookerhood. The dining space is a great space for family meals together over looking the rear garden by sliding doors, an added benefit of bringing the outdoors in.