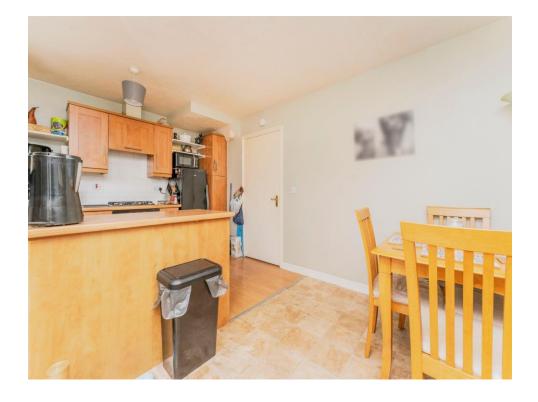

On entering the property you are greeted by the entrance hall which houses the stairs to the first floor along with the convenient downstairs WC. The lounge is of generous size with a comfy, homely feel. The kitchen/diner is to the rear of the property and has been fully fitted with a range of wall and base units and includes an integrated oven and hob with cookerhood. The dining space is a great space for family meals together over looking the rear garden by sliding doors, an added benefit of bringing the outdoors in.

Externally of the property is the rear garden

with gated side access from the driveway at the front of the property.

**Ground Floor** 

**Entrance Hall** 

Cloakroom

Lounge

12' x 11' 4" ( 3.66m x 3.45m )

Kitchen/Diner

15' 3" x 9' 1" ( 4.65m x 2.77m )

First Floor

Externally

Landing

Driveway

**Bedroom One** 

Rear Garden

11' 3" x 8' 11" ( 3.43m x 2.72m )