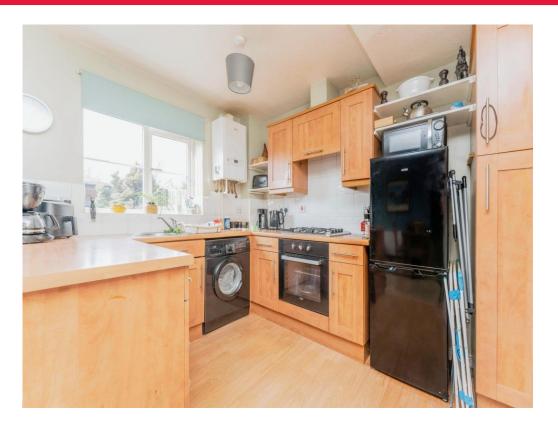

On entering the property you are greeted by the entrance hall which houses the stairs to the first floor along with the convenient downstairs WC. The lounge is of generous size with a comfy, homely feel. The kitchen/diner is to the rear of the property and has been fully fitted with a range of wall and base units and includes an integrated oven and hob with cookerhood. The dining space is a great space for family meals together over looking the rear garden by sliding doors, an added benefit of bringing the outdoors in.