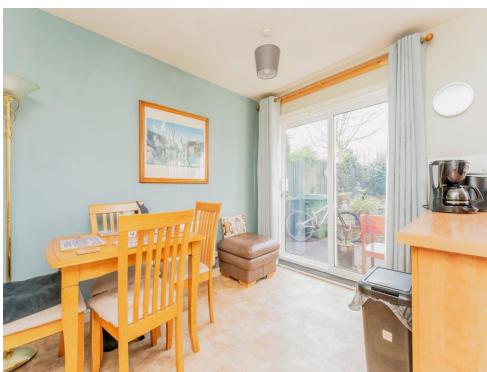

On entering the property you are greeted by the entrance hall which houses the stairs to the first floor along with the convenient downstairs WC. The lounge is of generous size with a comfy, homely feel. The kitchen/diner is to the rear of the property and has been fully fitted with a range of wall and base units and includes an integrated oven and hob with cookerhood. The dining space is a great space for family meals together over looking the rear garden by sliding doors, an added benefit of bringing the outdoors in.