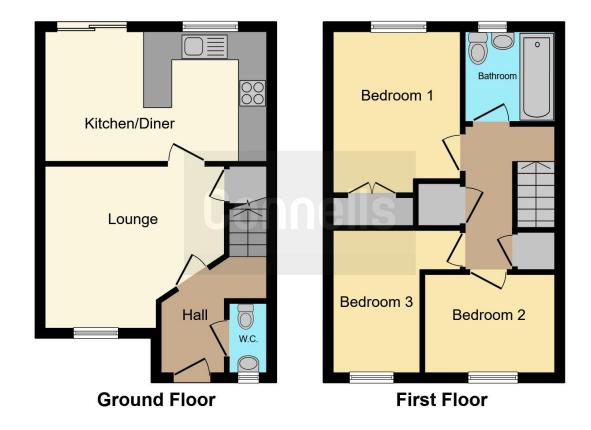

On entering the property you are greeted by the entrance hall which houses the stairs to the first floor along with the convenient downstairs WC. The lounge is of generous size with a comfy, homely feel. The kitchen/diner is to the rear of the property and has been fully fitted with a range of wall and base units and includes an integrated oven and hob with cookerhood. The dining space is a great space for family meals together over looking the rear garden by sliding doors, an added benefit of bringing the outdoors in.

The three bedrooms are situated on the first floor of the property, with the master bedroom boasting its own double built in wardrobe. The family bathroom is to the rear of the property. For extra storage the landing consists of two built in cupboards.

Externally of the property is the rear garden

with gated side access from the driveway at the front of the property.

**Ground Floor** 

**Entrance Hall** 

Cloakroom

Lounge

12' x 11' 4" ( 3.66m x 3.45m )

Kitchen/Diner

15' 3" x 9' 1" ( 4.65m x 2.77m )

First Floor

Externally

Landing

Driveway

**Bedroom One** 

Rear Garden

11' 3" x 8' 11" ( 3.43m x 2.72m )

**Bedroom Two** 

9' 1" x 6' 11" ( 2.77m x 2.11m )

**Bedroom Three** 

10' x 6' 1" ( 3.05m x 1.85m )

**Family Bathroom** 

Residential Sales & Lettings | Mortgage Services | Conveyancing | Surveyors | Land & New Homes