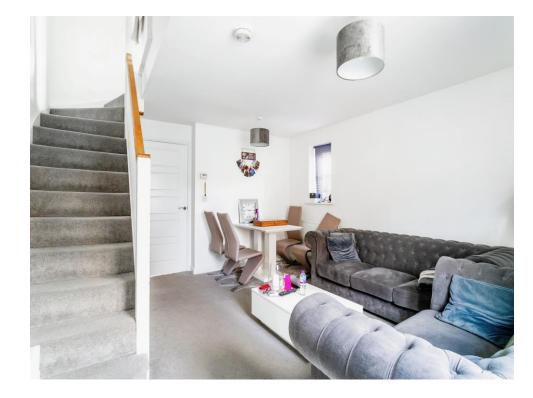

On entering the property you are greeted the entrance which gives access to the storage cupboard, convenient downstairs cloakroom, kitchen and living room. The kitchen is of modern design consisting of a range of wall and base units with rolled edge work surfaces, integrated oven and hob with cooker hood and space for washing machine and fridge freezer. The living room is to the rear of the property and is flooded with natural light due to the French patio doors overlooking the rear garden, and houses the stairs to the first floor.

#### Lounge

15' 2" x 12' 9" ( 4.62m x 3.89m )

First Floor

Externally

**Bedroom One** 

Driveway

12' 9" x 9' 2" ( 3.89m x 2.79m )

Rear Garden