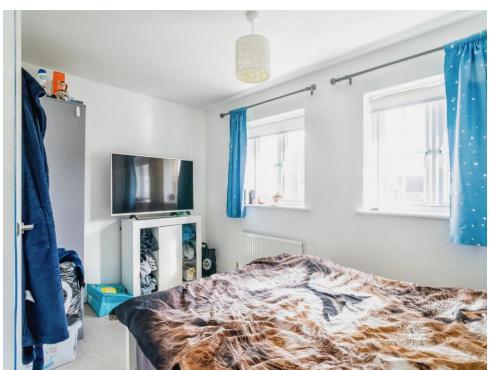

To the first floor are the two bedrooms, the master bedroom to the front of the property with bedroom two to the rear. Both bedrooms are good size doubles with bedroom two benefiting from a built in wardrobe. The bathroom is perfectly situated between the two bedrooms.

#### Lounge

15' 2" x 12' 9" ( 4.62m x 3.89m )

First Floor

Externally

**Bedroom One** 

Driveway

12' 9" x 9' 2" ( 3.89m x 2.79m )

Rear Garden