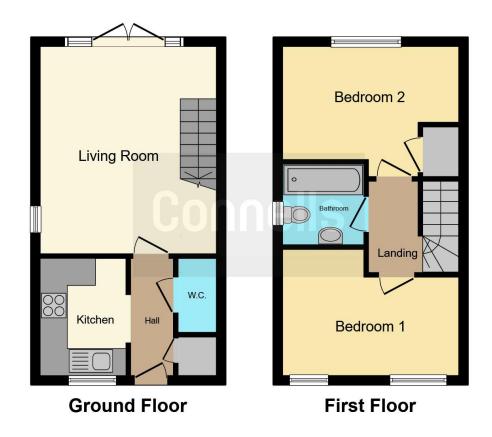

### **Ground Floor**

#### **Entrance Hall**

#### Cloakroom

#### Kitchen

6' 4" x 3' 9" ( 1.93m x 1.14m )

#### Lounge

15' 2" x 12' 9" ( 4.62m x 3.89m )

First Floor

Externally

**Bedroom One** 

Driveway

12' 9" x 9' 2" ( 3.89m x 2.79m )

Rear Garden

**Bedroom Two** 

12' 9" x 9' 2" ( 3.89m x 2.79m )

**Family Bathroom** 

Residential Sales & Lettings | Mortgage Services | Conveyancing | Surveyors | Land & New Homes

This floor plan is for illustrative purposes only. It is not drawn to scale. Any measurements, floor areas (including any total floor area), openings and orientation are approximate. No details are guaranteed, they cannot be relied upon for any purpose and they do not form part of any agreement. No liability is taken for any error, omission or misstatement. A party must rely upon its own inspection(s). Powered by www.focalagent.com