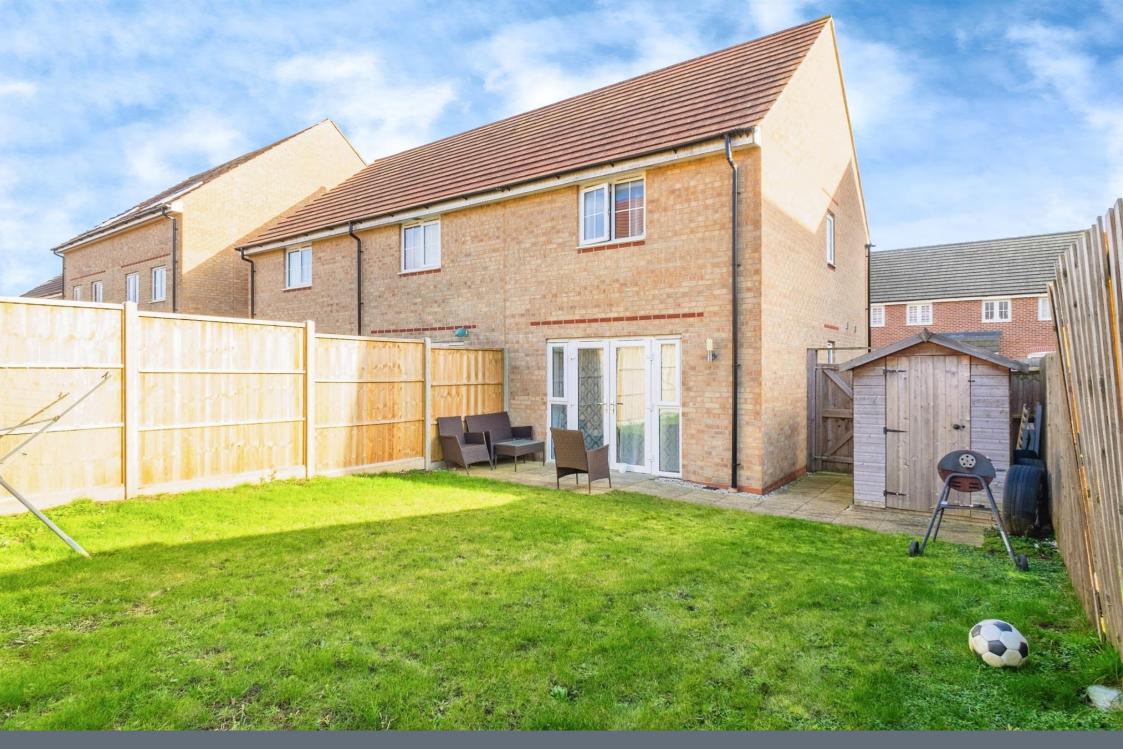

Externally of the property is a fully enclosed rear garden with gated access. The garden is of low maintenance due to mainly laid to lawn

with a patio area. To the front of the property is a driveway suitable for two vehicles.