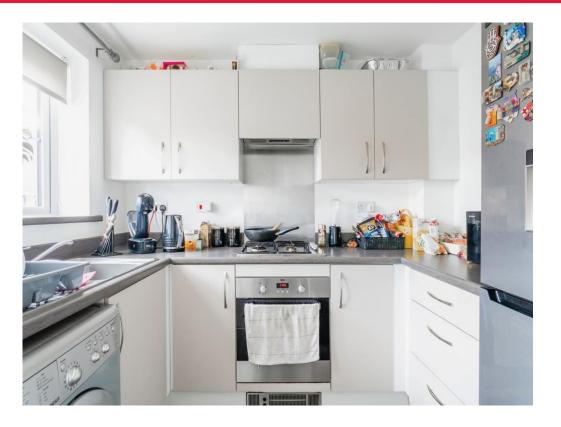

On entering the property you are greeted the entrance which gives access to the storage cupboard, convenient downstairs cloakroom, kitchen and living room. The kitchen is of modern design consisting of a range of wall and base units with rolled edge work surfaces, integrated oven and hob with cooker hood and space for washing machine and fridge freezer. The living room is to the rear of the property and is flooded with natural light due to the French patio doors overlooking the rear garden, and houses the stairs to the first floor.

#### Kitchen

6' 4" x 3' 9" ( 1.93m x 1.14m )