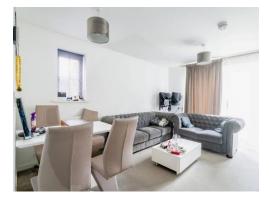

On entering the property you are greeted the entrance which gives access to the storage cupboard, convenient downstairs cloakroom, kitchen and living room. The kitchen is of modern design consisting of a range of wall and base units with rolled edge work surfaces, integrated oven and hob with cooker hood and space for washing machine and fridge freezer. The living room is to the rear of the property and is flooded with natural light due to the French patio doors overlooking the rear garden, and houses the stairs to the first floor.

#### Lounge

15' 2" x 12' 9" ( 4.62m x 3.89m )

First Floor

Externally

**Bedroom One** 

Driveway

12' 9" x 9' 2" ( 3.89m x 2.79m )

Rear Garden