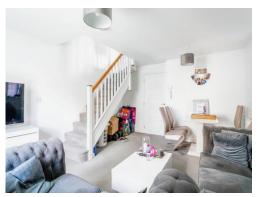

On entering the property you are greeted the entrance which gives access to the storage cupboard, convenient downstairs cloakroom, kitchen and living room. The kitchen is of modern design consisting of a range of wall and base units with rolled edge work surfaces, integrated oven and hob with cooker hood and space for washing machine and fridge freezer. The living room is to the rear of the property and is flooded with natural light due to the French patio doors overlooking the rear garden, and houses the stairs to the first floor.

#### Lounge

15' 2" x 12' 9" ( 4.62m x 3.89m )

First Floor

Externally

**Bedroom One** 

Driveway

12' 9" x 9' 2" ( 3.89m x 2.79m )

Rear Garden