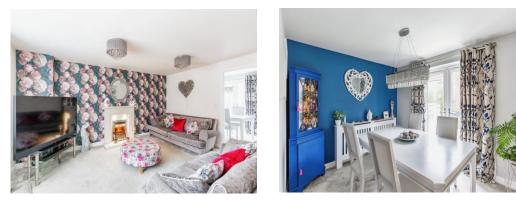

On entering the property you are welcome by the entrance hall which houses the stairs to the first floor, the convenient WC, along with the access to the study, living room and kitchen. The study is to the right hand side of the property and is great space as a home office or play room. The lounge being of 19' in length is a great for family get togethers and is flooded with natural light due to the large bay window to the front. The kitchen and dining room is to the rear of the property and opens out to the stunning garden by two sets of French patio doors, making this area the heart of the property. The kitchen has thoroughly though out for modern family living to include integrated appliances along with a separate utility room adjoining the kitchen.