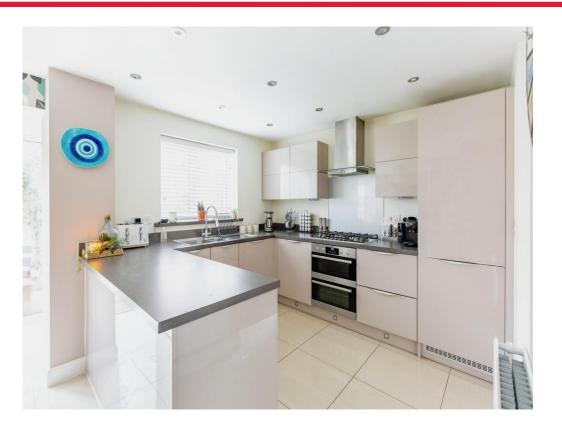

On entering the property you are welcome by the entrance hall which houses the stairs to the first floor, the convenient WC, along with the access to the study, living room and kitchen. The study is to the right hand side of the property and is great space as a home office or play room. The lounge being of 19' in length is a great for family get togethers and is flooded with natural light due to the large bay window to the front. The kitchen and dining room is to the rear of the property and opens out to the stunning garden by two sets of French patio doors, making this area the heart of the property. The kitchen has thoroughly though out for modern family living to include integrated appliances along with a separate utility room adjoining the kitchen.

### **Ground Floor**

Entrance Hall

Living Room 19' x 13' 9" (5.79m x 4.19m) Dining Room 11' 9" x 9' 9" (3.58m x 2.97m) Kitchen 17' 11" x 16' 7" (5.46m x 5.05m) Utility Room 5' 9" x 5' 1" (1.75m x 1.55m) Cloakroom