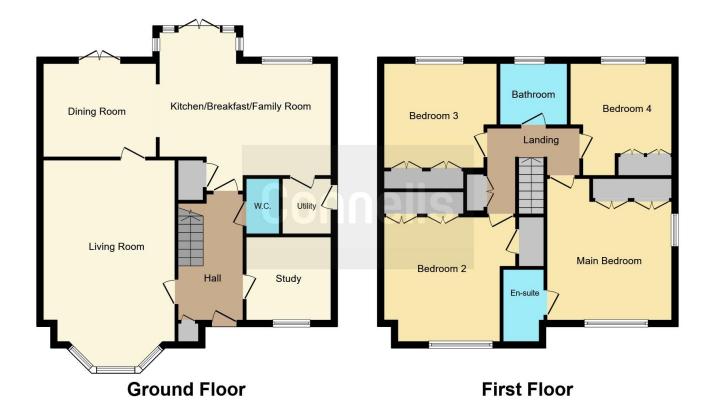

### **Ground Floor**

Entrance Hall

Living Room 19' x 13' 9" (5.79m x 4.19m) Dining Room 11' 9" x 9' 9" (3.58m x 2.97m) Kitchen 17' 11" x 16' 7" (5.46m x 5.05m) Utility Room 5' 9" x 5' 1" (1.75m x 1.55m) Cloakroom

Study 8' 10" x 8' 8" ( 2.69m x 2.64m ) First Floor

Landing

Master Bedroom 14' 10" x 13' (4.52m x 3.96m) Ensuite

Bedroom Two 13' 9" x 13' (4.19m x 3.96m) Bedroom Three 11' 9" x 10' 11" (3.58m x 3.33m) Bedroom Four 11' 9" x 10' 7" (3.58m x 3.23m) Family Bathroom Externally