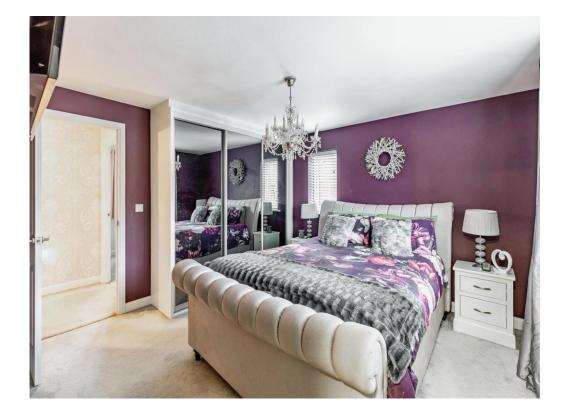

To the first floor are four double bedrooms, all of which benefit from having their own built in wardrobes. The master bedroom also boasts an ensuite. Completing this floor is the family bathroom.

Study 8' 10" x 8' 8" ( 2.69m x 2.64m ) First Floor

Landing

Master Bedroom 14' 10" x 13' (4.52m x 3.96m) Ensuite

Bedroom Two 13' 9" x 13' (4.19m x 3.96m) Bedroom Three 11' 9" x 10' 11" (3.58m x 3.33m) Bedroom Four 11' 9" x 10' 7" (3.58m x 3.23m) Family Bathroom Externally