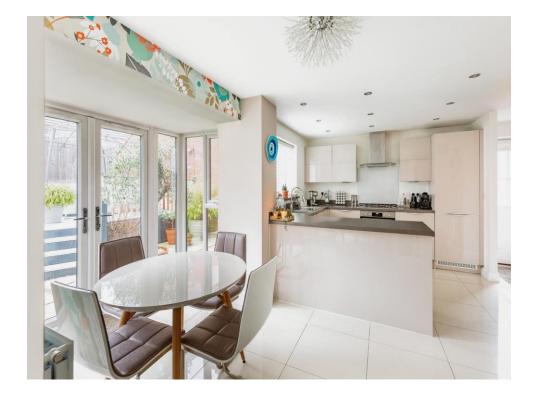

On entering the property you are welcome by the entrance hall which houses the stairs to the first floor, the convenient WC, along with the access to the study, living room and kitchen. The study is to the right hand side of the property and is great space as a home office or play room. The lounge being of 19' in length is a great for family get togethers and is flooded with natural light due to the large bay window to the front. The kitchen and dining room is to the rear of the property and opens out to the stunning garden by two sets of French patio doors, making this area the heart of the property. The kitchen has thoroughly though out for modern family living to include integrated appliances along with a separate utility room adjoining the kitchen.