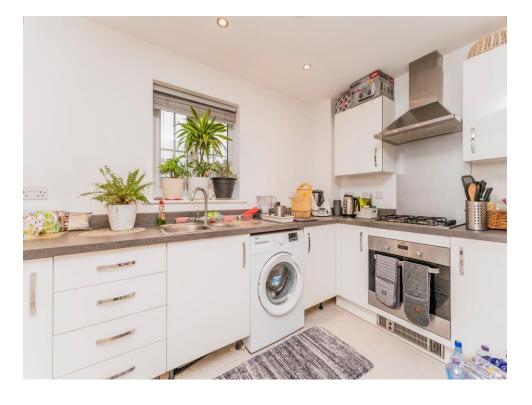

On entering the property you are greeted by the entrance hall which benefits from a storage cupboard. The lounge is to the end of the hallway with a space for a dining area. The kitchen is fully fitted with a modern style and boasts integrated appliances whilst leaving space for a washing machine.

#### Kitchen

12' 11" x 6' 3" ( 3.94m x 1.91m )