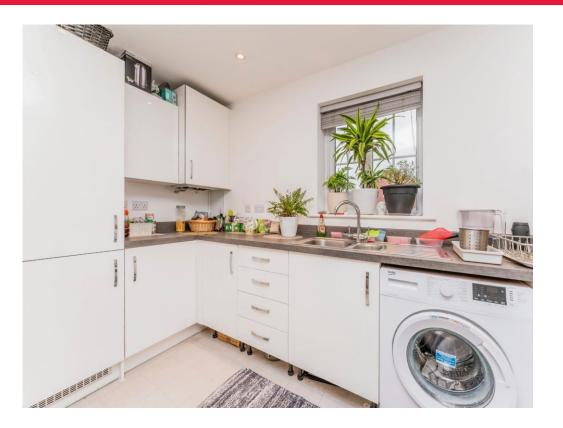

On entering the property you are greeted by the entrance hall which benefits from a storage cupboard. The lounge is to the end of the hallway with a space for a dining area. The kitchen is fully fitted with a modern style and boasts integrated appliances whilst leaving space for a washing machine.

#### Kitchen

12' 11" x 6' 3" ( 3.94m x 1.91m )