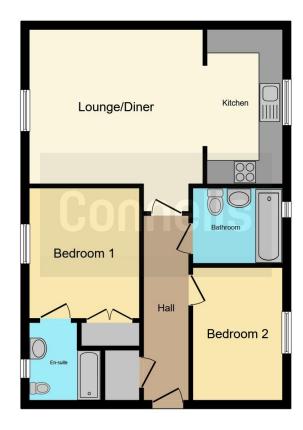

#### **Entrance Hall**

### Lounge / Diner

14' 6" x 13' (4.42m x 3.96m)

#### Kitchen

12' 11" x 6' 3" ( 3.94m x 1.91m )

## **Bedroom One**

10' 11" x 9' 2" ( 3.33m x 2.79m )

Ensuite

**Bedroom Two** 

10' 6" x 7' 6" ( 3.20m x 2.29m )

**Bathroom** 

This floor plan is for illustrative purposes only. It is not drawn to scale. Any measurements, floor areas (including any total floor area), openings and orientation are approximate. No details are guaranteed, they cannot be relied upon for any purpose and they do not form part of any agreement. No liability is taken for any error, omission or misstatement. A party must rely upon its own inspection(s). Powered by www.focalagent.com