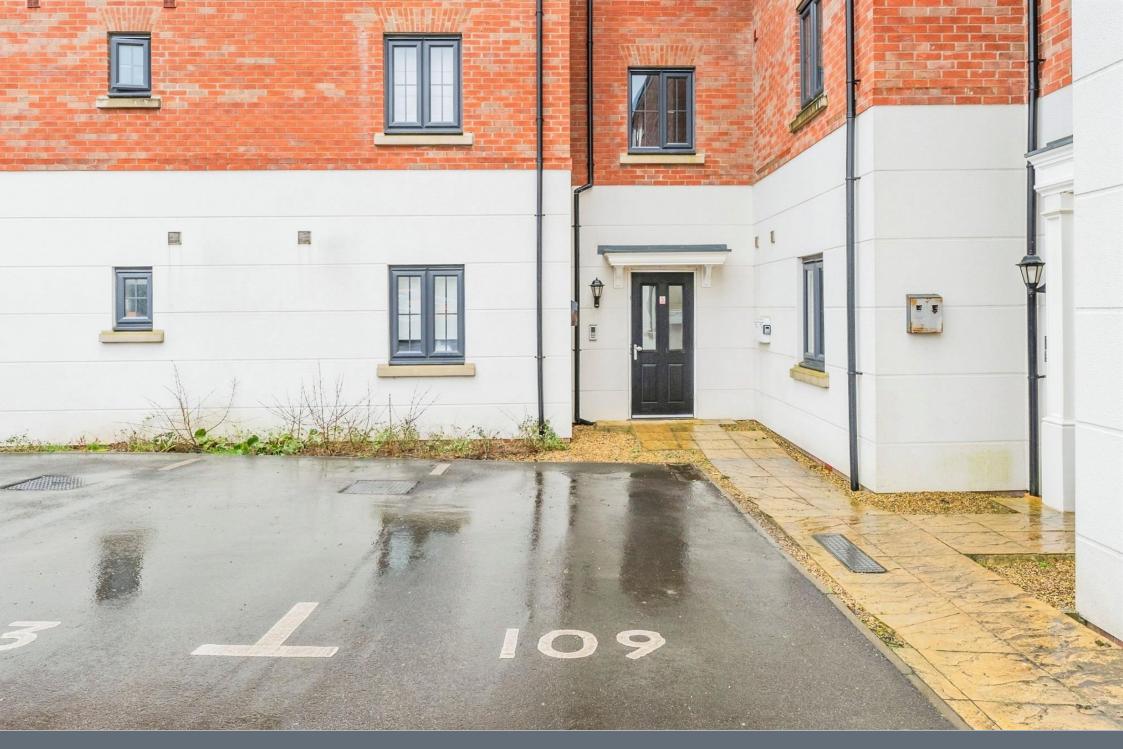

To the rear of the property is a car park which offers allocated parking to the property.