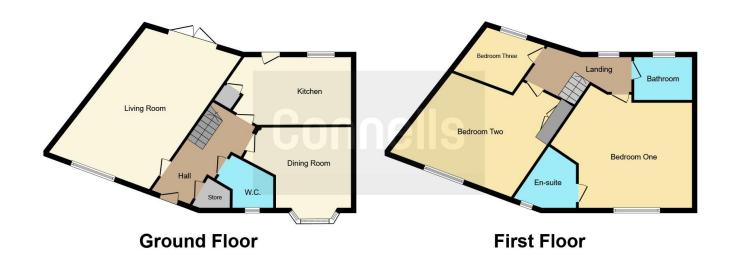

## **Ground Floor**

**Entrance Hall** 

Cloakroom

**Living Room** 

17' 9" x 10' 10" (5.41m x 3.30m)

**Dining Room** 

11' 2" x 7' 9" ( 3.40m x 2.36m )

Kitchen

13' 8" x 9' 4" ( 4.17m x 2.84m )

**First Floor** 

Externally

Landing

Rear Garden

**Bedroom One** 

13' 11" x 10' 6" ( 4.24m x 3.20m )

**Ensuite** 

**Bedroom Two** 

13' x 10' 3" ( 3.96m x 3.12m )

**Bedroom Three** 

7' 7" x 7' 2" ( 2.31m x 2.18m )

**Family Bathroom** 

Residential Sales & Lettings | Mortgage Services | Conveyancing | Surveyors | Land & New Homes