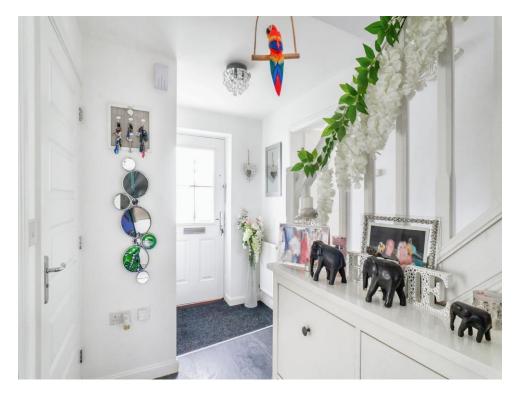

On entering the property you are greeted by the entrance hall which houses the stairs to the first floor along with a storage cupboard and the convenient cloakroom. The generous lounge is to the left hand side of the property, a great space for those cosy nights in, and benefits from French patio doors leading to the rear garden. The kitchen is to the rear of the property and features integrated appliances. The dining room is the perfect place for entertaining guests or to enjoy family meals together.