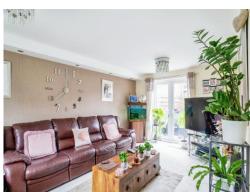

On entering the property you are greeted by the entrance hall which houses the stairs to the first floor along with a storage cupboard and the convenient cloakroom. The generous lounge is to the left hand side of the property, a great space for those cosy nights in, and benefits from French patio doors leading to the rear garden. The kitchen is to the rear of the property and features integrated appliances. The dining room is the perfect place for entertaining guests or to enjoy family meals together.

## **Ground Floor**

**Entrance Hall** 

Cloakroom

**Living Room** 

17' 9" x 10' 10" (5.41m x 3.30m)

**Dining Room** 

11' 2" x 7' 9" ( 3.40m x 2.36m )

Kitchen