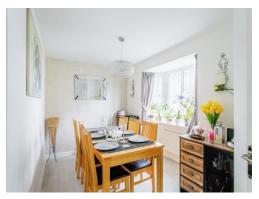

On entering the property you are greeted by the entrance hall which houses the stairs to the first floor along with a storage cupboard and the convenient cloakroom. The generous lounge is to the left hand side of the property, a great space for those cosy nights in, and benefits from French patio doors leading to the rear garden. The kitchen is to the rear of the property and features integrated appliances. The dining room is the perfect place for entertaining guests or to enjoy family meals together.

## **Ground Floor**

**Entrance Hall** 

Cloakroom

**Living Room** 

17' 9" x 10' 10" (5.41m x 3.30m)

**Dining Room** 

11' 2" x 7' 9" ( 3.40m x 2.36m )

Kitchen