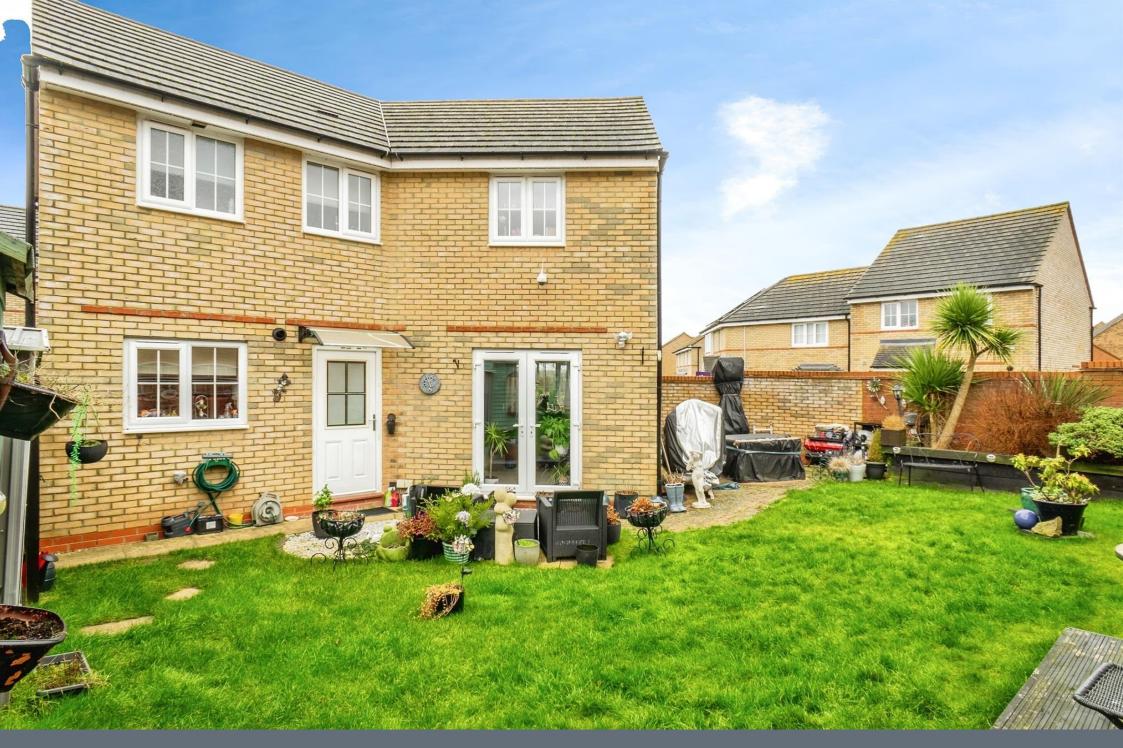

Externally of the property is the enclosed rear garden which is mainly laid to lawn with patio area, a perfect outdoor family space.

13' 8" x 9' 4" ( 4.17m x 2.84m )

**First Floor** 

Externally

Landing

Rear Garden

**Bedroom One** 

13' 11" x 10' 6" ( 4.24m x 3.20m )

**Ensuite** 