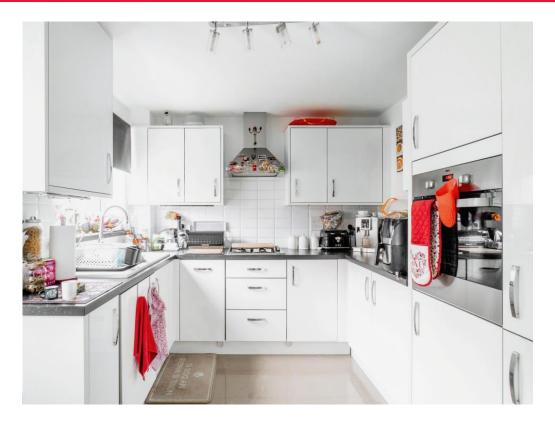

On entering the property you are greeted by the entrance hall which houses the stairs to the first floor along with a storage cupboard and the convenient cloakroom. The generous lounge is to the left hand side of the property, a great space for those cosy nights in, and benefits from French patio doors leading to the rear garden. The kitchen is to the rear of the property and features integrated appliances. The dining room is the perfect place for entertaining guests or to enjoy family meals together.

## **Ground Floor**

**Entrance Hall** 

Cloakroom

**Living Room** 

17' 9" x 10' 10" (5.41m x 3.30m)

**Dining Room** 

11' 2" x 7' 9" ( 3.40m x 2.36m )

Kitchen

13' 8" x 9' 4" ( 4.17m x 2.84m )

**First Floor** 

Externally

Landing

Rear Garden

**Bedroom One** 

13' 11" x 10' 6" ( 4.24m x 3.20m )

**Ensuite** 