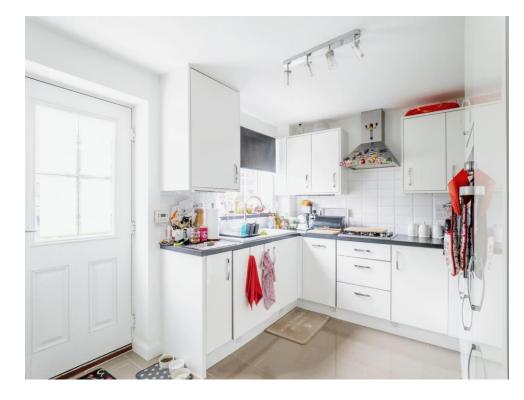

On entering the property you are greeted by the entrance hall which houses the stairs to the first floor along with a storage cupboard and the convenient cloakroom. The generous lounge is to the left hand side of the property, a great space for those cosy nights in, and benefits from French patio doors leading to the rear garden. The kitchen is to the rear of the property and features integrated appliances. The dining room is the perfect place for entertaining guests or to enjoy family meals together.

## **Ground Floor**

**Entrance Hall** 

Cloakroom

**Living Room** 

17' 9" x 10' 10" (5.41m x 3.30m)

**Dining Room** 

11' 2" x 7' 9" ( 3.40m x 2.36m )

Kitchen

13' 8" x 9' 4" ( 4.17m x 2.84m )

**First Floor** 

Externally

Landing

Rear Garden

**Bedroom One** 

13' 11" x 10' 6" ( 4.24m x 3.20m )

**Ensuite** 