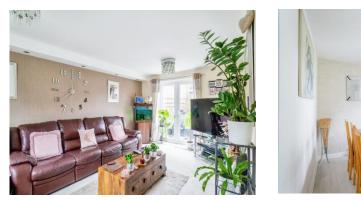

On entering the property you are greeted by the entrance hall which houses the stairs to the first floor along with a storage cupboard and the convenient cloakroom. The generous lounge is to the left hand side of the property, a great space for those cosy nights in, and benefits from French patio doors leading to the rear garden. The kitchen is to the rear of the property and features integrated appliances. The dining room is the perfect place for entertaining guests or to enjoy family meals together.

#### Cloakroom

Living Room

17' 9" x 10' 10" ( 5.41m x 3.30m )