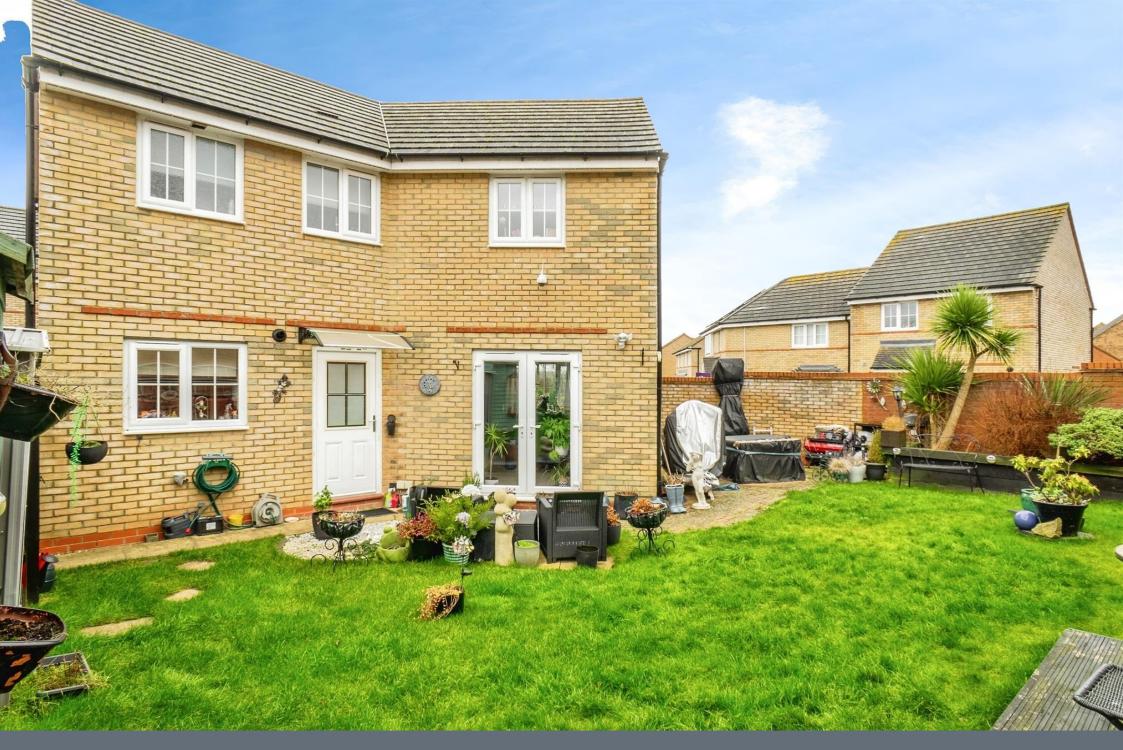

Externally of the property is the enclosed rear garden which is mainly laid to lawn with patio area, a perfect outdoor family space.

#### Kitchen

13' 8" x 9' 4" ( 4.17m x 2.84m )

**First Floor** 

Externally

Rear Garden

Landing

Bedroom One

13' 11" x 10' 6" ( 4.24m x 3.20m )