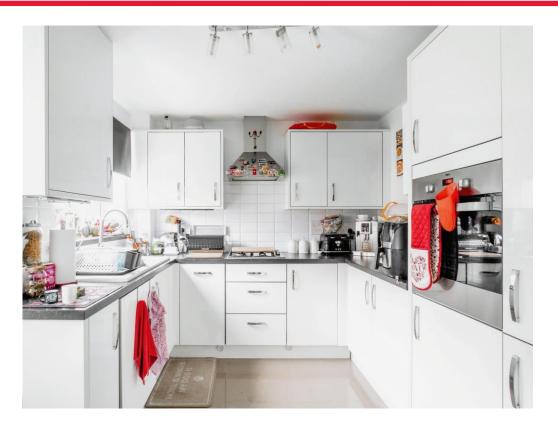

On entering the property you are greeted by the entrance hall which houses the stairs to the first floor along with a storage cupboard and the convenient cloakroom. The generous lounge is to the left hand side of the property, a great space for those cosy nights in, and benefits from French patio doors leading to the rear garden. The kitchen is to the rear of the property and features integrated appliances. The dining room is the perfect place for entertaining guests or to enjoy family meals together.

#### Kitchen

13' 8" x 9' 4" ( 4.17m x 2.84m )

**First Floor** 

Externally

Rear Garden

Landing

Bedroom One

13' 11" x 10' 6" ( 4.24m x 3.20m )