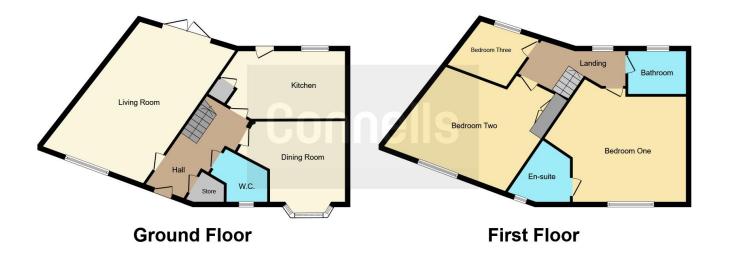

### **Ground Floor**

#### **Entrance Hall**

#### Cloakroom

Living Room

17' 9" x 10' 10" ( 5.41m x 3.30m )

#### **Dining Room**

11' 2" x 7' 9" ( 3.40m x 2.36m )

#### Kitchen

13' 8" x 9' 4" ( 4.17m x 2.84m )

**First Floor** 

Externally

Rear Garden

Landing

Bedroom One

13' 11" x 10' 6" ( 4.24m x 3.20m )

Ensuite

# Bedroom Two

13' x 10' 3" ( 3.96m x 3.12m )

# **Bedroom Three**

7' 7" x 7' 2" ( 2.31m x 2.18m )

Family Bathroom

Residential Sales & Lettings | Mortgage Services | Conveyancing | Surveyors | Land & New Homes

This floor plan is for illustrative purposes only. It is not drawn to scale. Any measurements, floor areas (including any total floor area), openings and orientation are approximate. No details are guaranteed, they cannot be relied upon for any purpose and they do not form part of any agreement. No liability is taken for any error, omission or misstatement. A party must rely upon its own inspection(s). Powered by www.focalagent.com