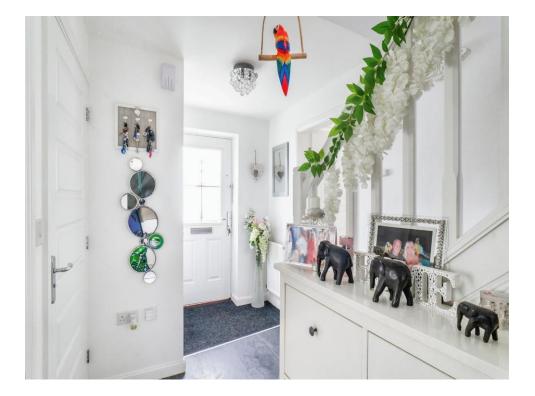

On entering the property you are greeted by the entrance hall which houses the stairs to the first floor along with a storage cupboard and the convenient cloakroom. The generous lounge is to the left hand side of the property, a great space for those cosy nights in, and benefits from French patio doors leading to the rear garden. The kitchen is to the rear of the property and features integrated appliances. The dining room is the perfect place for entertaining guests or to enjoy family meals together.

#### **Entrance Hall**