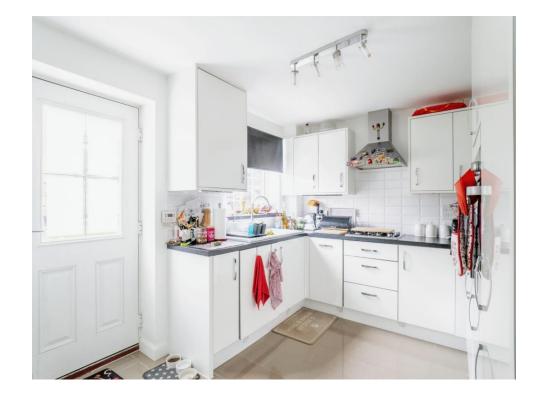

On entering the property you are greeted by the entrance hall which houses the stairs to the first floor along with a storage cupboard and the convenient cloakroom. The generous lounge is to the left hand side of the property, a great space for those cosy nights in, and benefits from French patio doors leading to the rear garden. The kitchen is to the rear of the property and features integrated appliances. The dining room is the perfect place for entertaining guests or to enjoy family meals together.

#### Kitchen

13' 8" x 9' 4" ( 4.17m x 2.84m )

**First Floor** 

Externally

Rear Garden

Landing

Bedroom One

13' 11" x 10' 6" ( 4.24m x 3.20m )