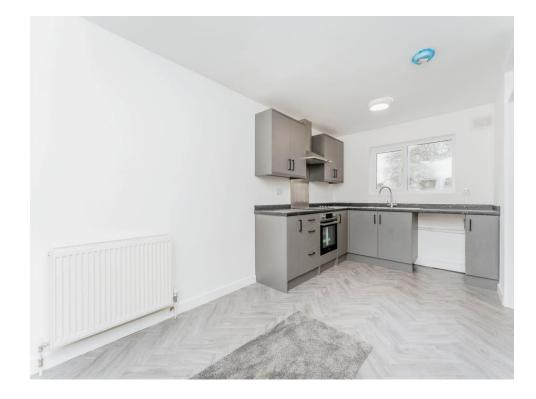

On entering the property you are welcomed by the bright entrance hall which houses the cloakroom to the left hand side along with the stairs to the first floor. The lounge is of generous size and is flooded with natural light, a great space for those cosy nights in with family. The kitchen has been recently refitted and includes integrated oven and hob with stainless steel splash back and cookerhood, whilst leaving space for a dining area. Adjoining the kitchen is a second hallway which benefits from external access and can be used as a boot room or a storage area.

### Cloakroom

Lounge 19' 1" x 14' 10" ( 5.82m x 4.52m ) Kitchen / Diner 20' 4" x 10' 6" ( 6.20m x 3.20m ) Utility Room 9' 5" x 6' 1" ( 2.87m x 1.85m ) First Floor

Landing

Bedroom One 20' 4" x 13' 1" ( 6.20m x 3.99m ) Bedroom Two 14' 10" x 10' 11" ( 4.52m x 3.33m ) Bedroom Three 14' 10" x 7' 10" ( 4.52m x 2.39m ) Family Bathroom 7' 10" x 5' 11" ( 2.39m x 1.80m ) Externally