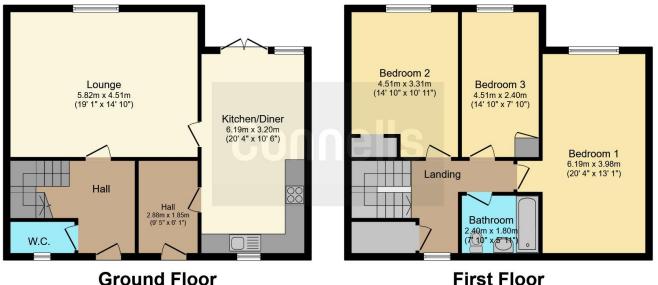

### Cloakroom

Lounge 19' 1" x 14' 10" ( 5.82m x 4.52m ) Kitchen / Diner 20' 4" x 10' 6" ( 6.20m x 3.20m ) Utility Room 9' 5" x 6' 1" ( 2.87m x 1.85m ) First Floor

Landing

Bedroom One 20' 4" x 13' 1" ( 6.20m x 3.99m ) Bedroom Two 14' 10" x 10' 11" ( 4.52m x 3.33m ) Bedroom Three 14' 10" x 7' 10" ( 4.52m x 2.39m ) Family Bathroom 7' 10" x 5' 11" ( 2.39m x 1.80m ) Externally