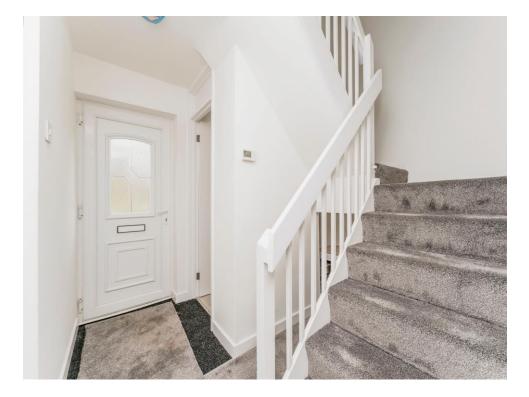

On entering the property you are welcomed by the bright entrance hall which houses the cloakroom to the left hand side along with the stairs to the first floor. The lounge is of generous size and is flooded with natural light, a great space for those cosy nights in with family. The kitchen has been recently refitted and includes integrated oven and hob with stainless steel splash back and cookerhood, whilst leaving space for a dining area. Adjoining the kitchen is a second hallway which benefits from external access and can be used as a boot room or a storage area.