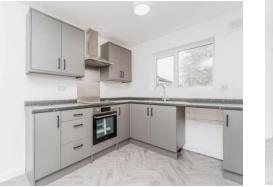

On entering the property you are welcomed by the bright entrance hall which houses the cloakroom to the left hand side along with the stairs to the first floor. The lounge is of generous size and is flooded with natural light, a great space for those cosy nights in with family. The kitchen has been recently refitted and includes integrated oven and hob with stainless steel splash back and cookerhood, whilst leaving space for a dining area. Adjoining the kitchen is a second hallway which benefits from external access and can be used as a boot room or a storage area.