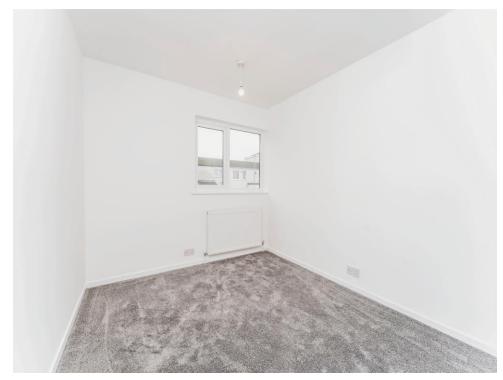

To the first floor are the three bedrooms, all of which are double bedrooms with the master bedroom being of over twenty foot in length. The other two bedrooms benefit from built in wardrobes. Completing this floor is the family bathroom.

### Cloakroom

Lounge 19' 1" x 14' 10" ( 5.82m x 4.52m ) Kitchen / Diner 20' 4" x 10' 6" ( 6.20m x 3.20m ) Utility Room 9' 5" x 6' 1" ( 2.87m x 1.85m ) First Floor

Landing

Bedroom One 20' 4" x 13' 1" ( 6.20m x 3.99m ) Bedroom Two 14' 10" x 10' 11" ( 4.52m x 3.33m ) Bedroom Three 14' 10" x 7' 10" ( 4.52m x 2.39m ) Family Bathroom 7' 10" x 5' 11" ( 2.39m x 1.80m ) Externally