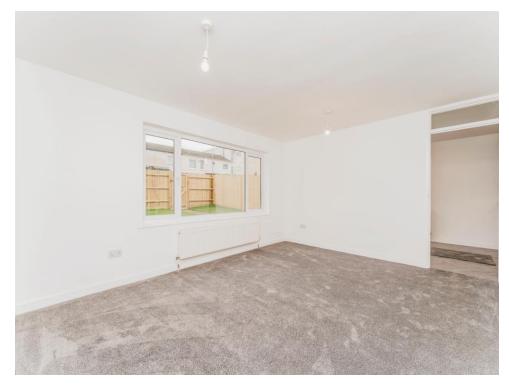

On entering the property you are welcomed by the bright entrance hall which houses the cloakroom to the left hand side along with the stairs to the first floor. The lounge is of generous size and is flooded with natural light, a great space for those cosy nights in with family. The kitchen has been recently refitted and includes integrated oven and hob with stainless steel splash back and cookerhood, whilst leaving space for a dining area. Adjoining the kitchen is a second hallway which benefits from external access and can be used as a boot room or a storage area.

### Cloakroom

Lounge 19' 1" x 14' 10" ( 5.82m x 4.52m ) Kitchen / Diner 20' 4" x 10' 6" ( 6.20m x 3.20m ) Utility Room 9' 5" x 6' 1" ( 2.87m x 1.85m ) First Floor

Landing

Bedroom One 20' 4" x 13' 1" ( 6.20m x 3.99m ) Bedroom Two 14' 10" x 10' 11" ( 4.52m x 3.33m ) Bedroom Three 14' 10" x 7' 10" ( 4.52m x 2.39m ) Family Bathroom 7' 10" x 5' 11" ( 2.39m x 1.80m ) Externally