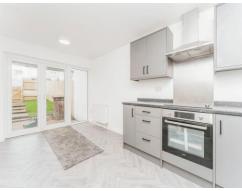

On entering the property you are welcomed by the bright entrance hall which houses the cloakroom to the left hand side along with the stairs to the first floor. The lounge is of generous size and is flooded with natural light, a great space for those cosy nights in with family. The kitchen has been recently refitted and includes integrated oven and hob with stainless steel splash back and cookerhood, whilst leaving space for a dining area. Adjoining the kitchen is a second hallway which benefits from external access and can be used as a boot room or a storage area.