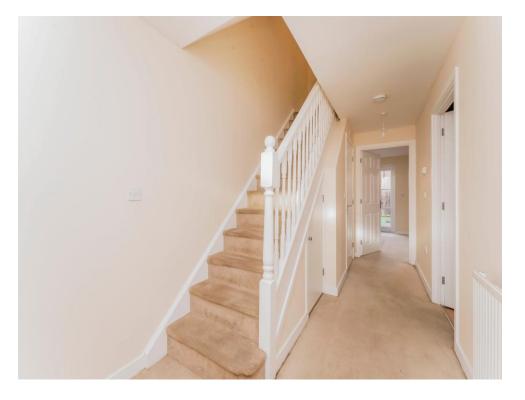

Upon entering the property you are greeted by the entrance hall which houses the stairs to the first along with the convenient downstairs cloakroom. To the right hand side of entering the property you will find the kitchen with fully fitted wall and base units with integrated hob and oven with cooker hood, along with space for a dining area. The lounge is to the rear garden and is of generous size, and is flooded with natural light due to the window and French patio doors leading to the rear garden.