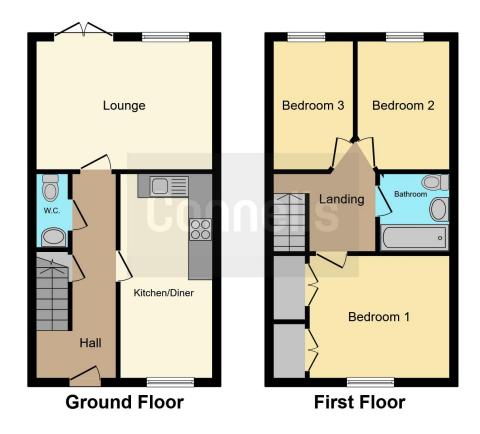

## **Ground Floor**

**Entrance Hall** 

Kitchen / Diner

16' 8" x 7' 7" ( 5.08m x 2.31m )

Lounge

14' 8" x 10' 4" ( 4.47m x 3.15m )

Cloakroom

First Floor

Landing

**Bedroom One** 

11' 4" x 10' (3.45m x 3.05m)

**Bedroom Two** 

10' 7" x 7' 7" ( 3.23m x 2.31m )

**Bedroom Three** 

10' 7" x 6' 7" ( 3.23m x 2.01m )

**Family Bathroom** 

**Externally** 

Garage

Rear Garden

Residential Sales & Lettings | Mortgage Services | Conveyancing | Surveyors | Land & New Homes

This floor plan is for illustrative purposes only. It is not drawn to scale. Any measurements, floor areas (including any total floor area), openings and orientation are approximate. No details are guaranteed, they cannot be relied upon for any purpose and they do not form part of any agreement. No liability is taken for any error, omission or misstatement. A party must rely upon its own inspection(s). Powered by www.focalagent.com