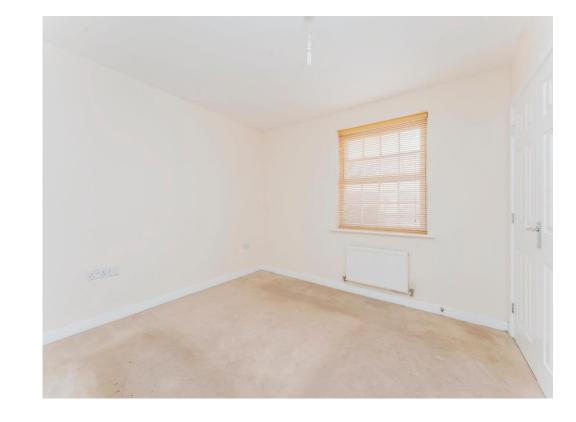

To the first floor are the three bedrooms, all of which are generous in size. The master bedroom is to the front of the property and benefits from its own built in wardrobes. Bedrooms two and three are to the rear overlooking the garden. Completing this floor is the family bathroom .

Landing

**Bedroom One** 

11' 4" x 10' (3.45m x 3.05m)

**Bedroom Two** 

10' 7" x 7' 7" ( 3.23m x 2.31m )

**Bedroom Three** 

10' 7" x 6' 7" ( 3.23m x 2.01m )

**Family Bathroom** 