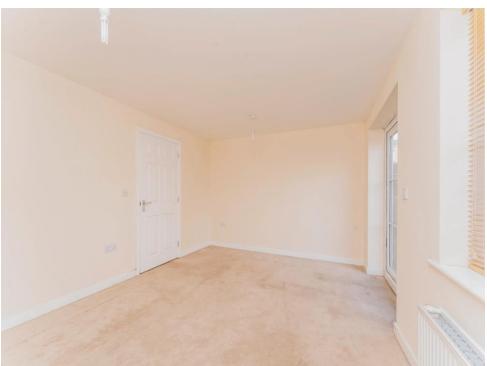

To the first floor are the three bedrooms, all of which are generous in size. The master bedroom is to the front of the property and benefits from its own built in wardrobes. Bedrooms two and three are to the rear overlooking the garden. Completing this floor is the family bathroom .

Landing

**Bedroom One** 

11' 4" x 10' (3.45m x 3.05m)

**Bedroom Two** 

10' 7" x 7' 7" ( 3.23m x 2.31m )

**Bedroom Three** 

10' 7" x 6' 7" ( 3.23m x 2.01m )

**Family Bathroom** 