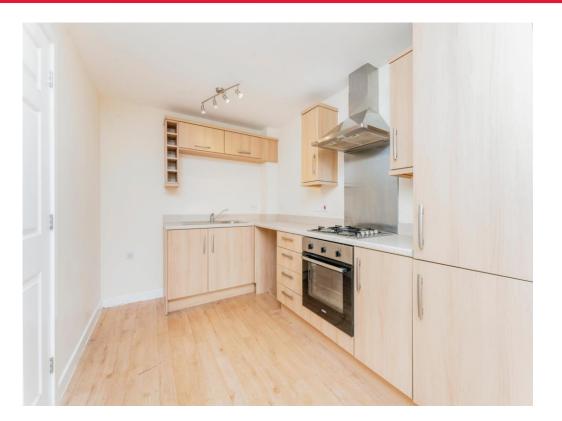

Upon entering the property you are greeted by the entrance hall which houses the stairs to the first along with the convenient downstairs cloakroom. To the right hand side of entering the property you will find the kitchen with fully fitted wall and base units with integrated hob and oven with cooker hood, along with space for a dining area. The lounge is to the rear garden and is of generous size, and is flooded with natural light due to the window and French patio doors leading to the rear garden.

## **Ground Floor**

**Entrance Hall** 

Kitchen / Diner

16' 8" x 7' 7" ( 5.08m x 2.31m )

Lounge

14' 8" x 10' 4" ( 4.47m x 3.15m )

Cloakroom

First Floor