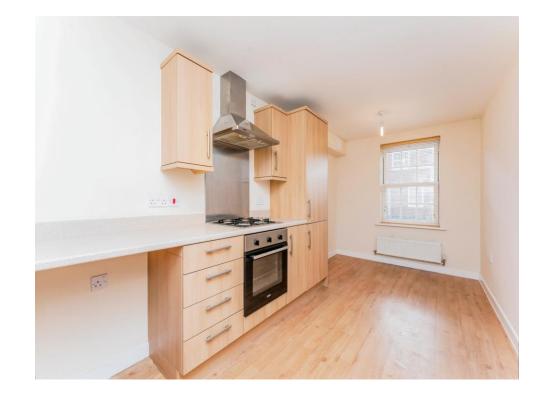

Upon entering the property you are greeted by the entrance hall which houses the stairs to the first along with the convenient downstairs cloakroom. To the right hand side of entering the property you will find the kitchen with fully fitted wall and base units with integrated hob and oven with cooker hood, along with space for a dining area. The lounge is to the rear garden and is of generous size, and is flooded with natural light due to the window and French patio doors leading to the rear garden.

## **Ground Floor**

**Entrance Hall** 

Kitchen / Diner

16' 8" x 7' 7" ( 5.08m x 2.31m )

Lounge

14' 8" x 10' 4" ( 4.47m x 3.15m )

Cloakroom

First Floor