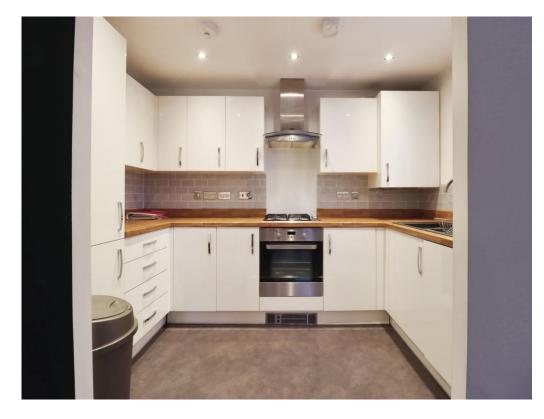

Connells

Carnoustie Drive CORBY

# Carnoustie Drive CORBY NN17 5GP



# **Property Description**

Situated in the heart of the highly sought after Priors Hall area of Corby is this two bedroom first floor flat. The area is highly popular due to many job opportunities close by as well as links into Corby and surrounding areas, as well as many other local facilities including the Community Centre and play parks.

The property itself offers two good sized bedrooms with the master comprising of an ensuite, a generous living space, along with a family bathroom and an allocated parking space.

This property would make an ideal investment property or is perfect for a first time buyer looking to get on the property ladder.

## **Entrance Hall**

# Lounge

14' 1" x 13' 1" ( 4.29m x 3.99m )

#### Kitchen

10' 7" x 6' 6" ( 3.23m x 1.98m )





# **Bedroom One**

13'