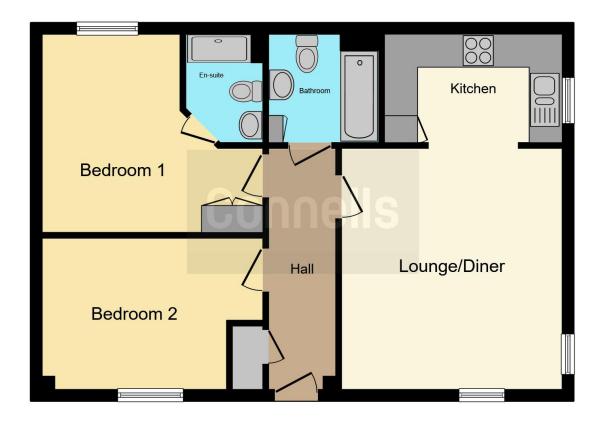

# **Property Description**

Situated in the heart of the highly sought after Priors Hall area of Corby is this two bedroom first floor flat. The area is highly popular due to many job opportunities close by as well as links into Corby and surrounding areas, as well as many other local facilities including the Community Centre and play parks.

The property itself offers two good sized bedrooms with the master comprising of an ensuite, a generous living space, along with a family bathroom and an allocated parking space.

This property would make an ideal investment property or is perfect for a first time buyer looking to get on the property ladder.

## **Entrance Hall**

# Lounge

14' 1" x 13' 1" ( 4.29m x 3.99m )

#### Kitchen

10' 7" x 6' 6" ( 3.23m x 1.98m )

# **Bedroom One**

13' 10" x 11' 10" ( 4.22m x 3.61m )

Ensuite

**Bedroom Two** 

12' 11" x 9' ( 3.94m x 2.74m )

Residential Sales & Lettings | Mortgage Services | Conveyancing | Surveyors | Land & New Homes

This floor plan is for illustrative purposes only. It is not drawn to scale. Any measurements, floor areas (including any total floor area), openings and orientation are approximate. No details are guaranteed, they cannot be relied upon for any purpose and they do not form part of any agreement. No liability is taken for any error, omission or misstatement. A party must rely upon its own inspection(s). Powered by www.focalagent.com