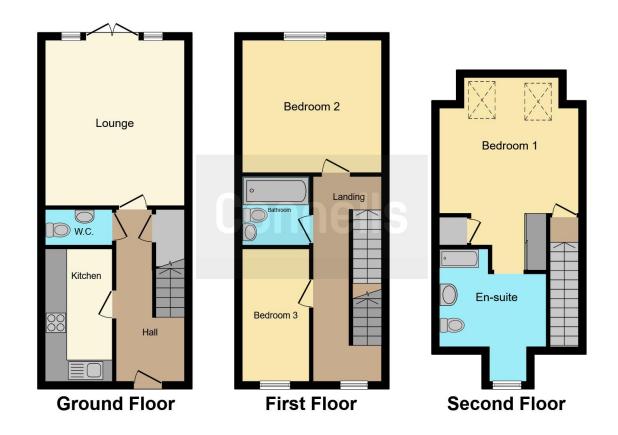

#### **Ground Floor**

**Entrance Hall** 

Kitchen

12' 2" x 6' 2" ( 3.71m x 1.88m )

Lounge

15' 2" x 12' 9" ( 4.62m x 3.89m )

Cloakroom

| Εü | ret  | ΕI | 0 | ΩI | r |
|----|------|----|---|----|---|
|    | I OL |    | v | vi |   |

**Bedroom Two** 

12' 9" x 12' 2" ( 3.89m x 3.71m )

**Bedroom Three** 

12' 2" x 6' 2" ( 3.71m x 1.88m )

**Bathroom** 

## **Second Floor**

**Bedroom One** 

12' 9" x 9' 8" ( 3.89m x 2.95m )

### **Ensuite**

Residential Sales & Lettings | Mortgage Services | Conveyancing | Surveyors | Land & New Homes

This floor plan is for illustrative purposes only. It is not drawn to scale. Any measurements, floor areas (including any total floor area), openings and orientation are approximate. No details are guaranteed, they cannot be relied upon for any purpose and they do not form part of any agreement. No liability is taken for any error, omission or misstatement. A party must rely upon its own inspection(s). Powered by www.focalagent.com