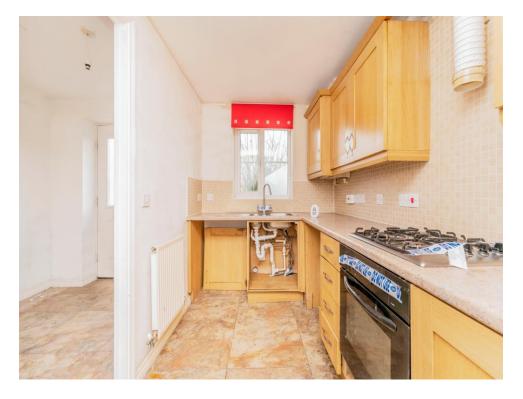

#### **Ground Floor**

**Entrance Hall** 

Kitchen

12' 2" x 6' 2" ( 3.71m x 1.88m )

Lounge

15' 2" x 12' 9" ( 4.62m x 3.89m )

Cloakroom

| Εü | ret  | ΕI | 0 | ΩI | r |
|----|------|----|---|----|---|
|    | I OL |    | v | vi |   |