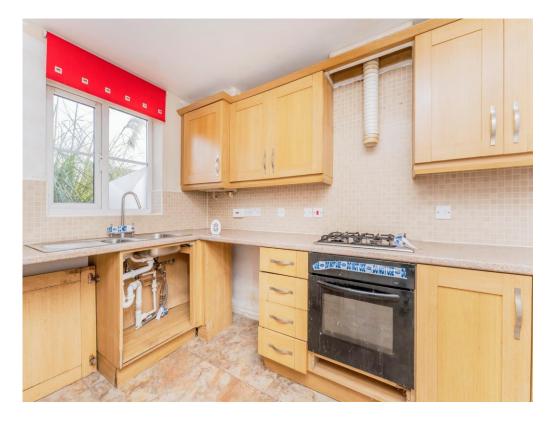

#### **Ground Floor**

**Entrance Hall** 

Kitchen

12' 2" x 6' 2" ( 3.71m x 1.88m )

Lounge

15' 2" x 12' 9" ( 4.62m x 3.89m )

Cloakroom

| Εü | ret  | ΕI | 0 | ΩI | r |
|----|------|----|---|----|---|
|    | I OL |    | v | vi |   |