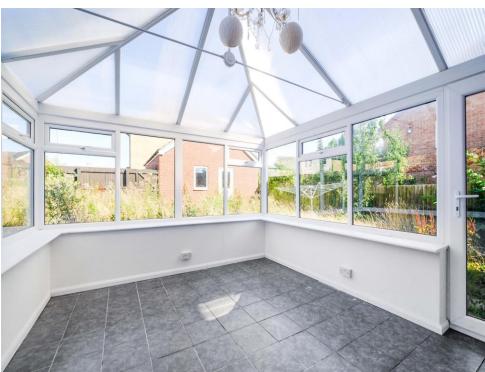

Downstairs provides ample living space in the form of two reception rooms, a generous, dual-aspect lounge and separate forward-facing dining room. The living room includes an attractive feature fire place and double patio doors opening to the conservatory, perfect for year round entertaining. The kitchen is modern and fully-fitted kitchen with integrated appliances and there is also a convenient downstairs WC.

### Conservatory

**UPVC** construction