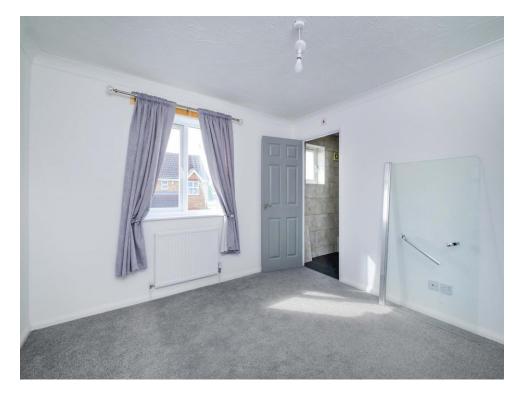

To the first floor are two good-sized double bedrooms - the master bedroom boasting its own en-suite shower room - and a single bedroom or ideal home office. There is also a family bathroom; airing and storage cupboards.

#### **Master Bedroom**

11' 11" x 11' ( 3.63m x 3.35m )

Two forward facing double glazed windows, radiator

#### **Ensuite**

Forward facing double glazed window, wash hand basin and vanity unit, W/C, shower cubicle with shower, extractor fan, fully tiled