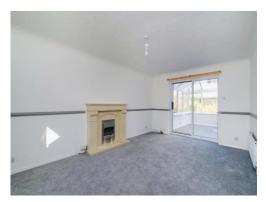

## **Living Room**

17' x 10' 9" ( 5.18m x 3.28m )

Forward facing double glazed window, read facing double glazed sliding patio doors, fireplace, two radiators