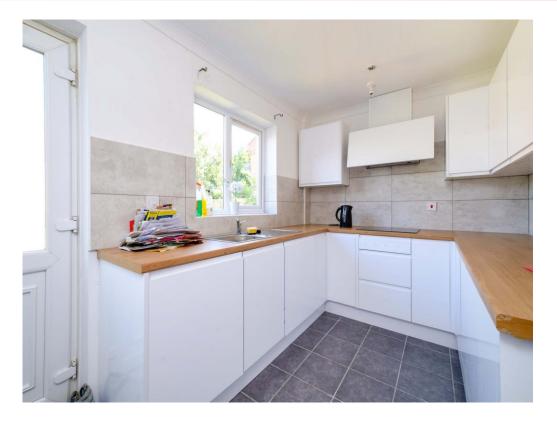

#### Kitchen

14' 1" x 7' 7" ( 4.29m x 2.31m )

Rear facing double glazed window, rear facing double glazed door, fitted kitchen with wall and base units, stainless steel sink and drainer, laminate worktops, floor and splash areas tiled, electric in-built over and hob with cooker hood, plumbing for washing machine and dishwasher, space for fridge freezer, radiator