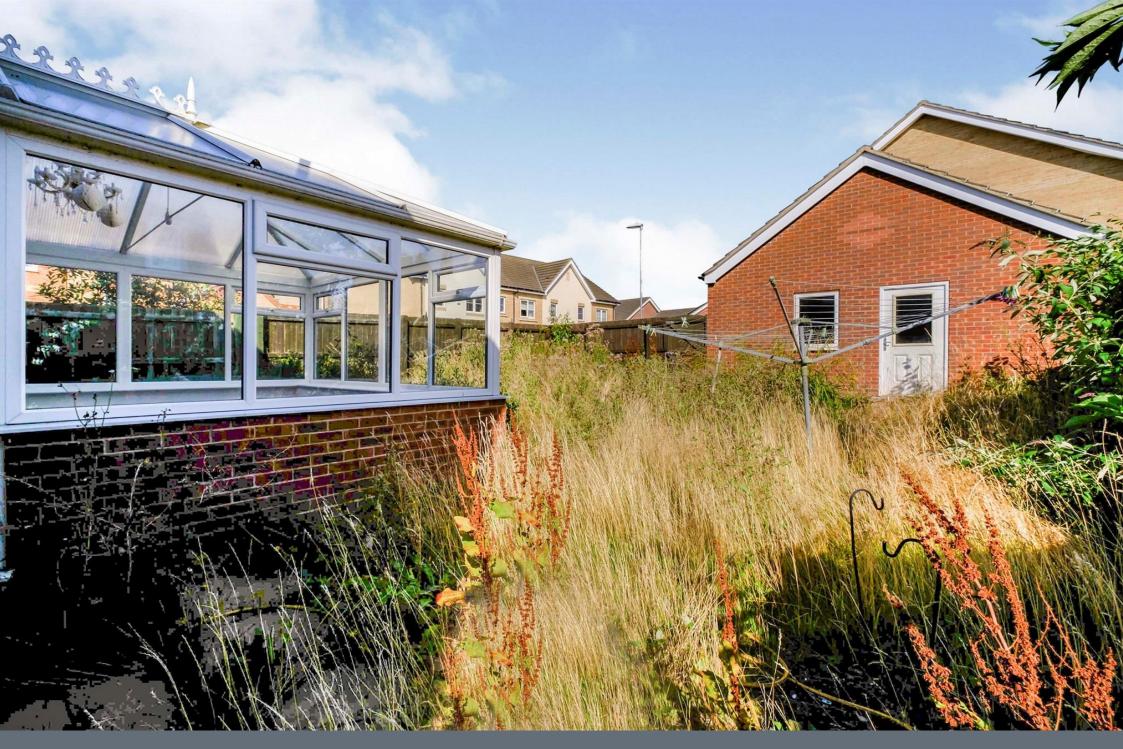

Outside the property is a small front garden and a fully-enclosed, generous rear garden ideal for children or pets. The separate double garage includes parking to front and could be converted to extra living space subject to the correct planning permissions.