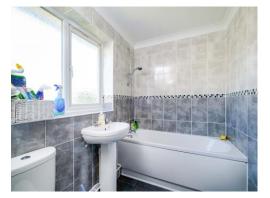

#### **Ensuite**

Forward facing double glazed window, wash hand basin and vanity unit, W/C, shower cubicle with shower, extractor fan, fully tiled