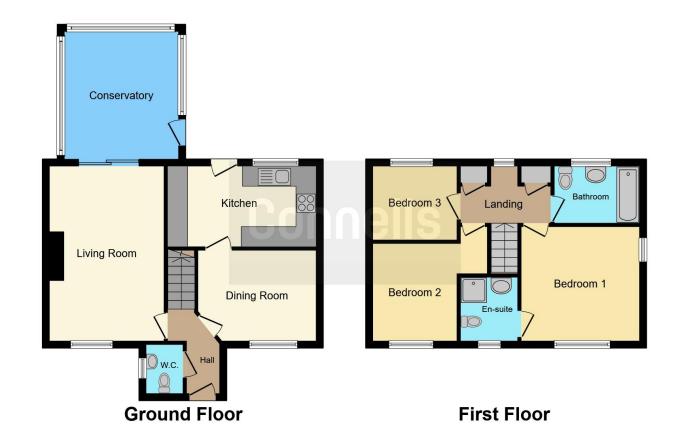

#### **Ground Floor**

#### **Entrance Hall**

Forward facing double glazed door, radiator

#### Cloakroom W/C

Side facing double glazed window, W/c, wash hand basin and vanity, splash areas tiled, radiator

## **Living Room**

17' x 10' 9" ( 5.18m x 3.28m )

Forward facing double glazed window, read facing double glazed sliding patio doors, fireplace, two radiators

# **Dining Room**

Irregular Shaped Room 10' 7" max x 8' 8" max ( 3.23m max x 2.64m)

Forward facing double glazed window, radiator, telephone point

#### Kitchen

14' 1" x 7' 7" ( 4.29m x 2.31m )

Rear facing double glazed window, rear facing double glazed door, fitted kitchen with wall and base units, stainless steel sink and drainer, laminate worktops, floor and splash areas tiled, electric in-built over and hob with cooker hood, plumbing for washing machine and dishwasher, space for fridge freezer, radiator

### Conservatory

**UPVC** construction

#### First Floor

## Landing

Rear facing double glazed window, cupboard, loft access

#### **Master Bedroom**

11' 11" x 11' ( 3.63m x 3.35m )

Two forward facing double glazed windows, radiator

#### **Ensuite**

Forward facing double glazed window, wash hand basin and vanity unit, W/C, shower cubicle with shower, extractor fan, fully tiled

### **Bedroom Two**

Irregular Shaped Room 10'  $\times$  8' 7" ( 3.05m  $\times$  2.62m)

Forward facing double glazed window, radiator

## **Bedroom Three**

8' 2" x 6' 8" ( 2.49m x 2.03m )

Rear facing double glazed window, radiator

Residential Sales & Lettings | Mortgage Services | Conveyancing | Surveyors | Land & New Homes

This floorplan is for illustrative purposes only and is not drawn to scale. Measurements, floor-areas, openings and orientations are approximate. They should not be relied upon for any purpose and do not form any part of an agreement. No liability is taken for any error or mis-statement. All parties must rely on their own inspections.