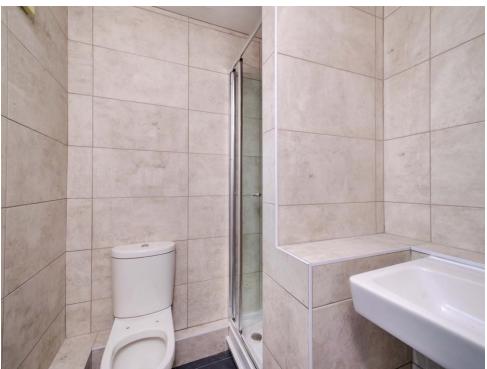

#### **Ensuite**

Forward facing double glazed window, wash hand basin and vanity unit, W/C, shower cubicle with shower, extractor fan, fully tiled