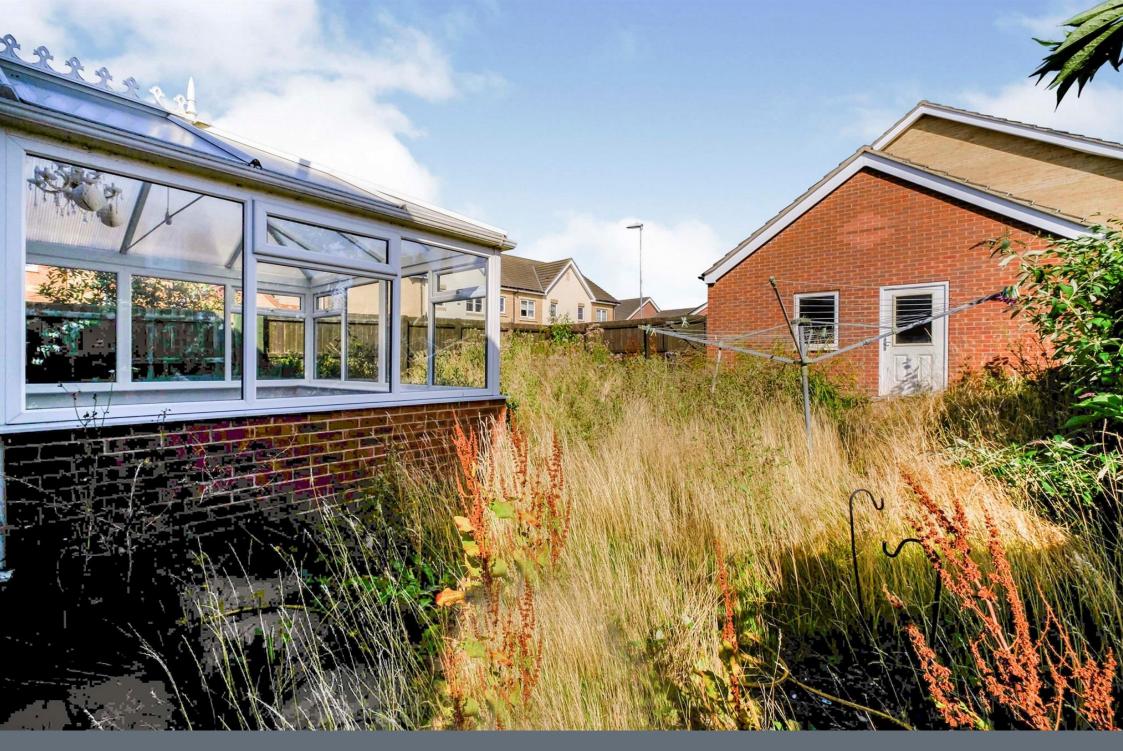

Outside the property is a small front garden and a fully-enclosed, generous rear garden ideal for children or pets. The separate double garage includes parking to front and could be converted to extra living space subject to the correct planning permissions.