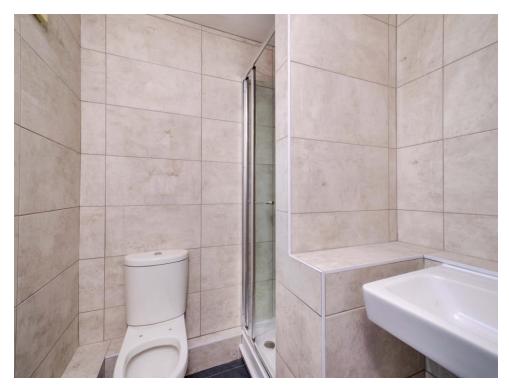

#### Ensuite

Forward facing double glazed window, wash hand basin and vanity unit, W/C, shower cubicle with shower, extractor fan, fully tiled