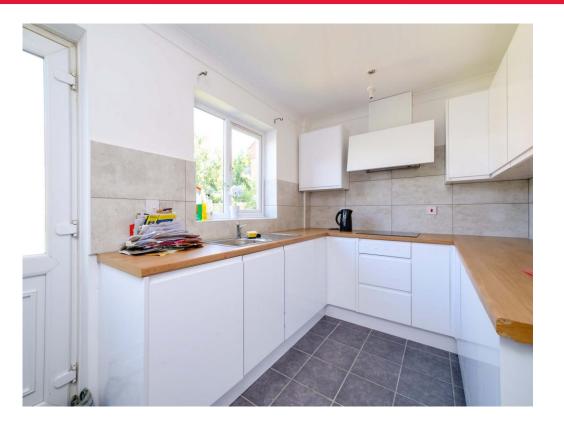

Downstairs provides ample living space in the form of two reception rooms, a generous, dual-aspect lounge and separate forwardfacing dining room. The living room includes an attractive feature fire place and double patio doors opening to the conservatory, perfect for year round entertaining. The kitchen is modern and fully-fitted kitchen with integrated appliances and there is also a convenient downstairs WC.

#### **Kitchen**

#### 14' 1" x 7' 7" ( 4.29m x 2.31m )

Rear facing double glazed window, rear facing double glazed door, fitted kitchen with wall and base units, stainless steel sink and drainer, laminate worktops, floor and splash areas tiled, electric in-built over and hob with cooker hood, plumbing for washing machine and dishwasher, space for fridge freezer, radiator