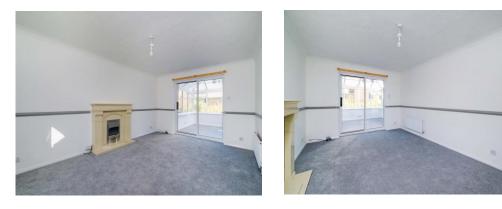

Downstairs provides ample living space in the form of two reception rooms, a generous, dual-aspect lounge and separate forwardfacing dining room. The living room includes an attractive feature fire place and double patio doors opening to the conservatory, perfect for year round entertaining. The kitchen is modern and fully-fitted kitchen with integrated appliances and there is also a convenient downstairs WC.

#### Cloakroom W/C

Side facing double glazed window, W/c, wash hand basin and vanity, splash areas tiled, radiator

Living Room

17' x 10' 9" (5.18m x 3.28m)

Forward facing double glazed window, read facing double glazed sliding patio doors, fireplace, two radiators