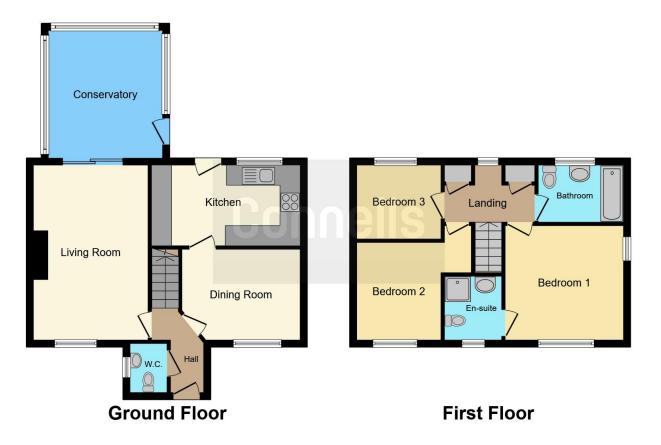

**Ground Floor** 

**Entrance Hall** 

Forward facing double glazed door, radiator

#### Cloakroom W/C

Side facing double glazed window, W/c, wash hand basin and vanity, splash areas tiled, radiator

Living Room

17' x 10' 9" (5.18m x 3.28m)

Forward facing double glazed window, read facing double glazed sliding patio doors, fireplace, two radiators

#### Dining Room

Irregular Shaped Room 10' 7" max x 8' 8" max ( 3.23m max x 2.64m)

Forward facing double glazed window, radiator, telephone point

#### **Kitchen**

#### 14' 1" x 7' 7" ( 4.29m x 2.31m )

Rear facing double glazed window, rear facing double glazed door, fitted kitchen with wall and base units, stainless steel sink and drainer, laminate worktops, floor and splash areas tiled, electric in-built over and hob with cooker hood, plumbing for washing machine and dishwasher, space for fridge freezer, radiator

#### Conservatory

UPVC construction

#### **First Floor**

#### Landing

Rear facing double glazed window, cupboard, loft access

#### **Master Bedroom**

11' 11" x 11' ( 3.63m x 3.35m ) Two forward facing double glazed windows, radiator

#### Ensuite

Forward facing double glazed window, wash hand basin and vanity unit, W/C, shower cubicle with shower, extractor fan, fully tiled

#### Bedroom Two

radiator

Irregular Shaped Room 10' x 8' 7" ( 3.05m x 2.62m) Forward facing double glazed window,

### Bedroom Three

8' 2" x 6' 8" ( 2.49m x 2.03m ) Rear facing double glazed window, radiator

Residential Sales & Lettings | Mortgage Services | Conveyancing | Surveyors | Land & New Homes

This floorplan is for illustrative purposes only and is not drawn to scale. Measurements, floor-areas, openings and orientations are approximate. They should not be relied upon for any purpose and do not form any part of an agreement. No liability is taken for any error or mis-statement. All parties must rely on their own inspections.