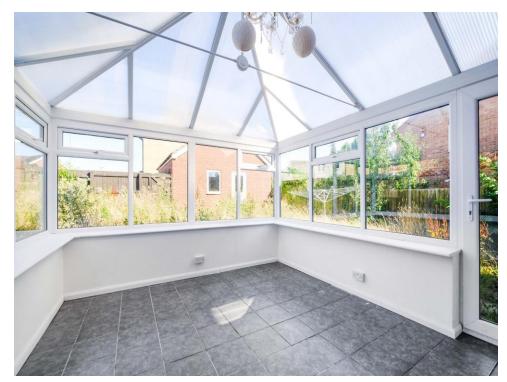

nd drainer, laminate worktops, floor and splash areas tiled, electric in-built over and hob with cooker hood, plumbing for washing machine and dishwasher, space for fridge freezer, radiator

#### Conservatory

UPVC construction

#### **First Floor**

#### Landing

Rear facing double glazed window, cupboard, loft access

#### **Master Bedroom**

11' 11" x 11' ( 3.63m x 3.35m ) Two forward facing double glazed windows, radiator

#### Ensuite

Forward facing double glazed window, wash hand basin and vanity unit, W/C, shower cubicle with shower, extractor fan, fully tiled

#### Bedroom Two

radiator

Irregular Shaped Room 10' x 8' 7" ( 3.05m x 2.62m) Forward facing double glazed window,

### Bedroom Three

8' 2" x 6' 8" ( 2.49m x 2.03m ) Rear facing double glazed window, radiator

















Residential Sales & Lettings | Mortgage Services | Conveyancing | Surveyors | Land & New Homes



This floorplan is for illustrative purposes only and is not drawn to scale. Measurements, floor-areas, openings and orientations are approximate. They should not be relied upon for any purpose and do not form any part of an agreement. No liability is taken for any error or mis-statement. All parties must rely on their own inspections.

To view this property please contact Connells on

#### T 01536 747320 E oakleyvale@connells.co.uk

10 Charter Court Butland Road Oakley Vale CORBY NN18 8QT

view this property online connells.co.uk/Property/OKV307215

**EPC** Rating: D

Tenure: Freehold





1. MONEY LAUNDERING REGULATIONS Intending purchasers will be asked to produce identification document