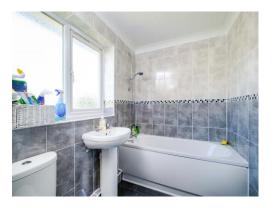

#### Ensuite

Forward facing double glazed window, wash hand basin and vanity unit, W/C, shower cubicle with shower, extractor fan, fully tiled