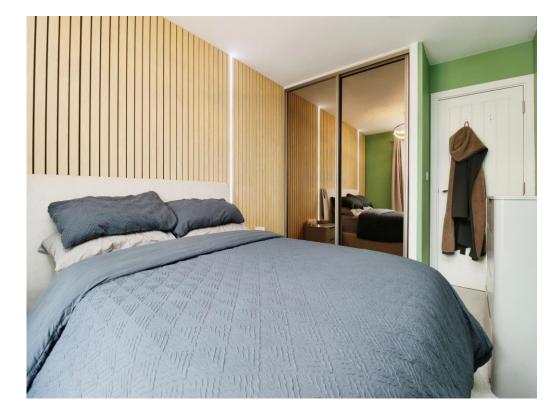

# **Bedroom One**

13' 1" x 9' 6" ( 3.99m x 2.90m )

# Bedroom Two

13' 5" x 8' (4.09m x 2.44m)