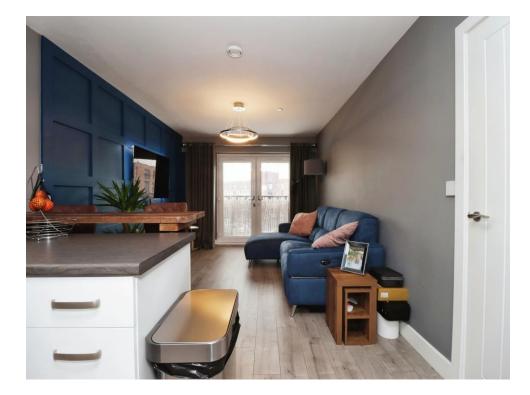

## **Entrance Hall**

**Open Plan Lounge / Kitchen** 

22' 11" x 10' 8" ( 6.99m x 3.25m )

**Utility Room** 