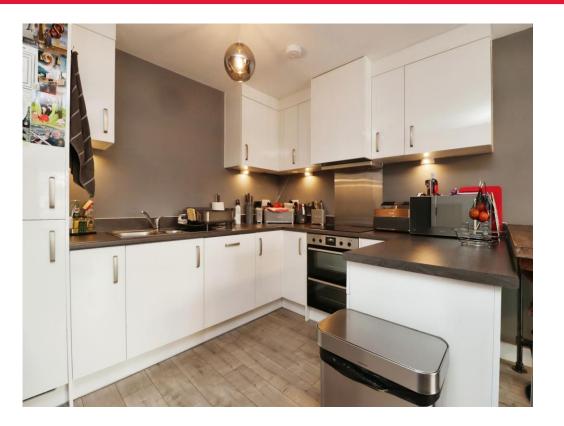

## **Entrance Hall**

**Open Plan Lounge / Kitchen** 

22' 11" x 10' 8" ( 6.99m x 3.25m )

**Utility Room** 