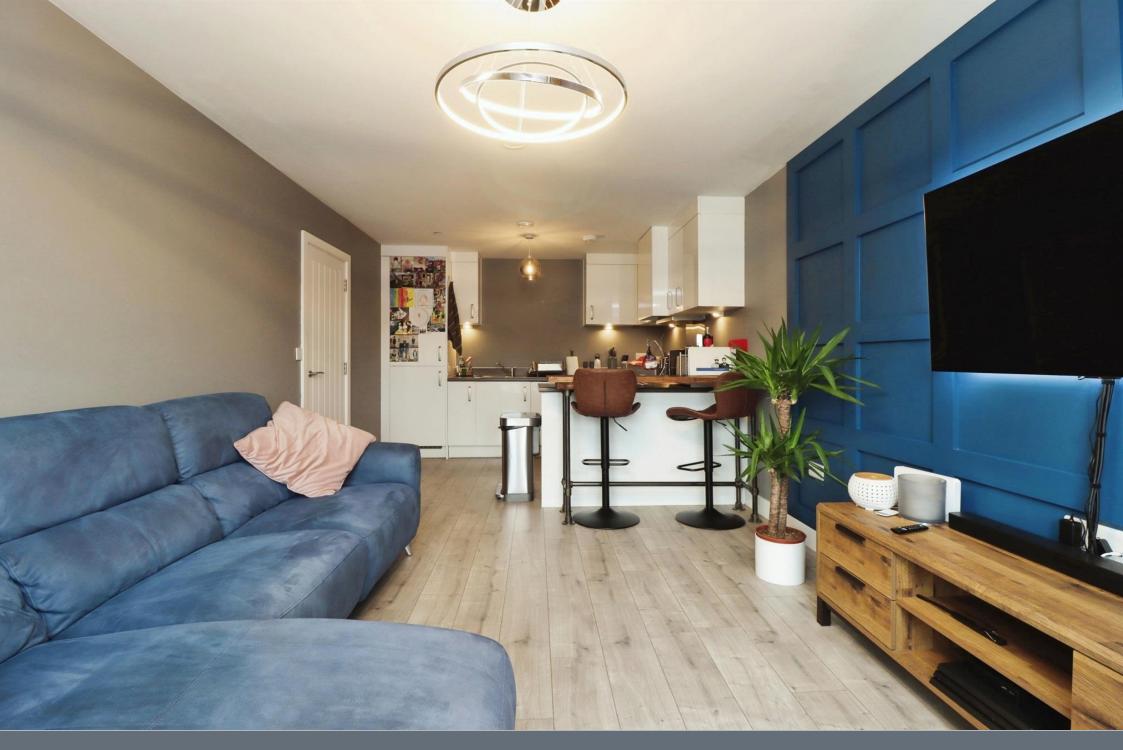

## **Entrance Hall**

**Open Plan Lounge / Kitchen** 

22' 11" x 10' 8" ( 6.99m x 3.25m )

**Utility Room** 