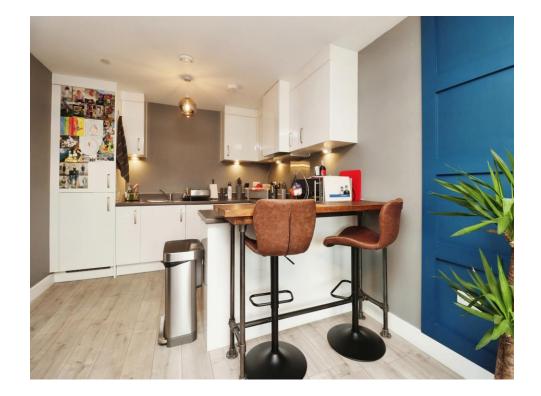

## **Entrance Hall**

**Open Plan Lounge / Kitchen** 

22' 11" x 10' 8" ( 6.99m x 3.25m )

**Utility Room** 