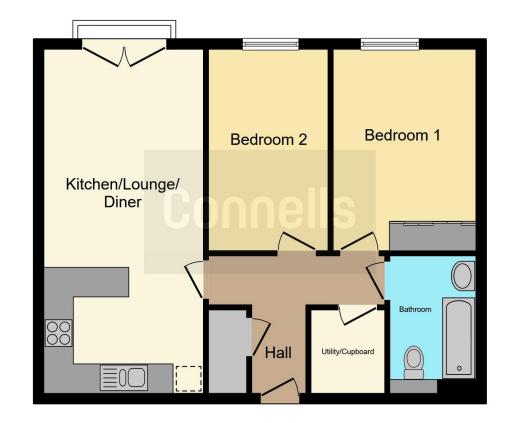

## **Property Description**

Situated within close proximity to Corby Train Station is this two bedroom upper floor apartment, a perfect home for commuters due to the direct links to London. This property also has many other amenities surrounding including a shopping complex, Corby Town Centre and local pubs. The property itself offers two double bedrooms, which offer Smart Lighting in both rooms, an Open plan kitchen and living area, modern bathroom and utility room. This property is perfect for those looking for a first time buyer or investor alike.

## **Entrance Hall**

**Open Plan Lounge / Kitchen** 

22' 11" x 10' 8" ( 6.99m x 3.25m )

**Utility Room** 

# **Bedroom One**

13' 1" x 9' 6" ( 3.99m x 2.90m )

# Bedroom Two

13' 5" x 8' (4.09m x 2.44m)

# Bathroom

Residential Sales & Lettings | Mortgage Services | Conveyancing | Surveyors | Land & New Homes

To view this property please contact Connells on