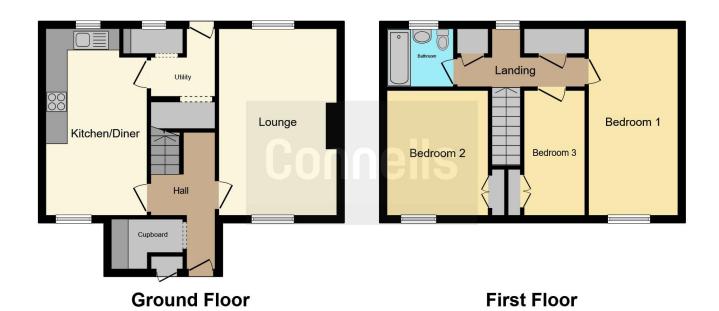

**Ground Floor** 

**Entrance Hall** 

Lounge

Kitchen/Diner

**Utility Room** 

First Floor

Externally

Landing

Rear Garden

Bedroom One

**Bedroom Two** 

**Bedroom Three** 

Family Bathroom

Residential Sales & Lettings | Mortgage Services | Conveyancing | Surveyors | Land & New Homes

This floor plan is for illustrative purposes only. It is not drawn to scale. Any measurements, floor areas (including any total floor area), openings and orientation are approximate. No details are guaranteed, they cannot be relied upon for any purpose and they do not form part of any agreement. No liability is taken for any error, omission or misstatement. A party must rely upon its own inspection(s). Powered by www.focalagent.com