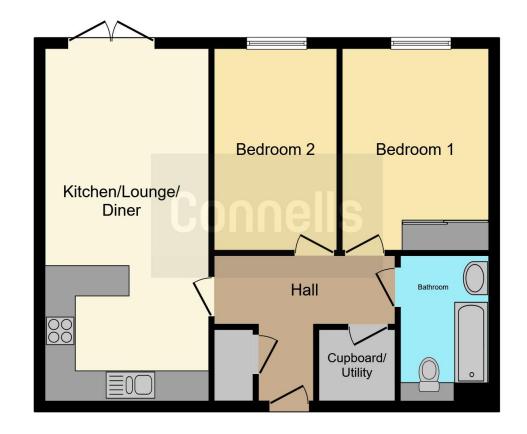

### **Entrance Hall**

Entrance door to the front, inbuilt storage cupboards, laminate flooring.

### **Open Plan Living**

#### 22' 2" x 10' 6" ( 6.76m x 3.20m )

Double glazed French patio doors, laminate flooring throughout.

Kitchen: A range of wall and base units with rolled edge worktops, stainless steel sink drainer with mixer tap, stainless steel oven and hob with cookerhood, integrated dishwasher and fridge freezer, tiled splash backs.

## **Bedroom One**

13' 5" x 9' 2" ( 4.09m x 2.79m ) Double glazed window, built in wardrobe.

# **Bedroom Two**

Double glazed window.

# Bathroom

bath with shower over, wash hand basin set in vanity unit, low level WC, chrome heated towel rail, tiled splash back, shaver port.

Residential Sales & Lettings | Mortgage Services | Conveyancing | Surveyors | Land & New Homes