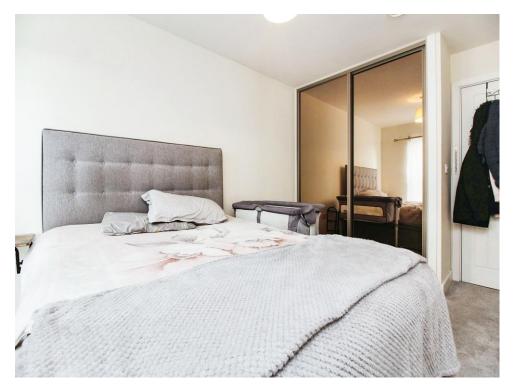

## **Bedroom One**

13' 5" x 9' 2" ( 4.09m x 2.79m ) Double glazed window, built in wardrobe.