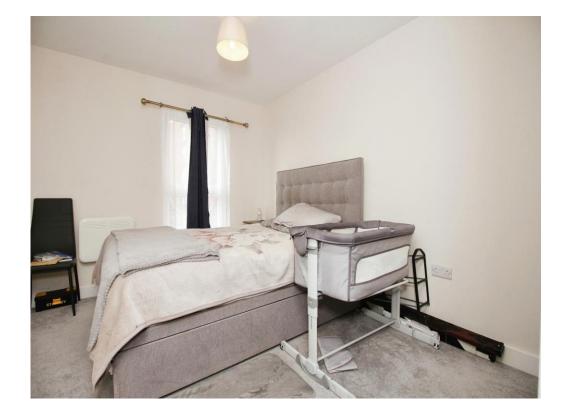

## **Bedroom One**

13' 5" x 9' 2" ( 4.09m x 2.79m ) Double glazed window, built in wardrobe.

# **Bedroom Two**

Double glazed window.