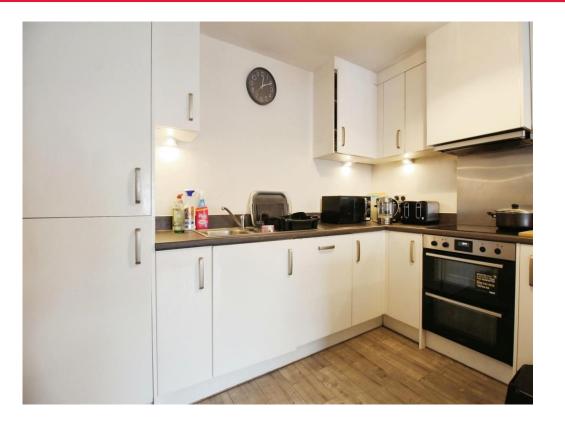

#### 22' 2" x 10' 6" ( 6.76m x 3.20m )

Double glazed French patio doors, laminate flooring throughout.

Kitchen: A range of wall and base units with rolled edge worktops, stainless steel sink drainer with mixer tap, stainless steel oven and hob with cookerhood, integrated dishwasher and fridge freezer, tiled splash backs.