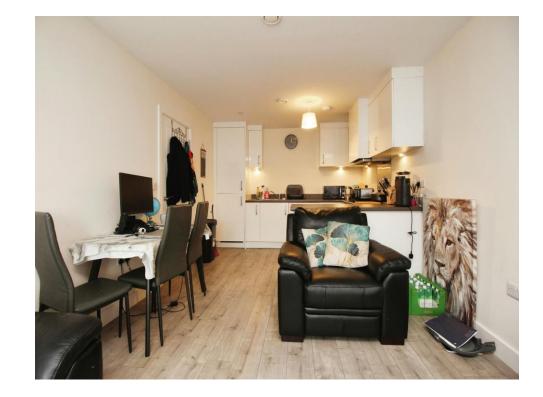

### **Open Plan Living**

#### 22' 2" x 10' 6" ( 6.76m x 3.20m )

Double glazed French patio doors, laminate flooring throughout.

Kitchen: A range of wall and base units with rolled edge worktops, stainless steel sink drainer with mixer tap, stainless steel oven and hob with cookerhood, integrated dishwasher and fridge freezer, tiled splash backs.