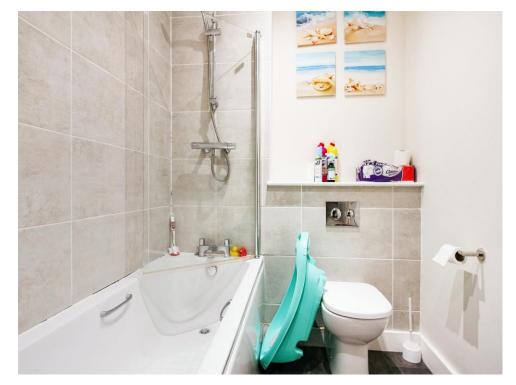

# Bathroom

bath with shower over, wash hand basin set in vanity unit, low level WC, chrome heated towel rail, tiled splash back, shaver port.

Residential Sales & Lettings | Mortgage Services | Conveyancing | Surveyors | Land & New Homes