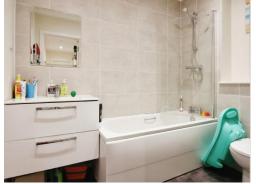

# Bathroom

bath with shower over, wash hand basin set in vanity unit, low level WC, chrome heated towel rail, tiled splash back, shaver port.

Residential Sales & Lettings | Mortgage Services | Conveyancing | Surveyors | Land & New Homes