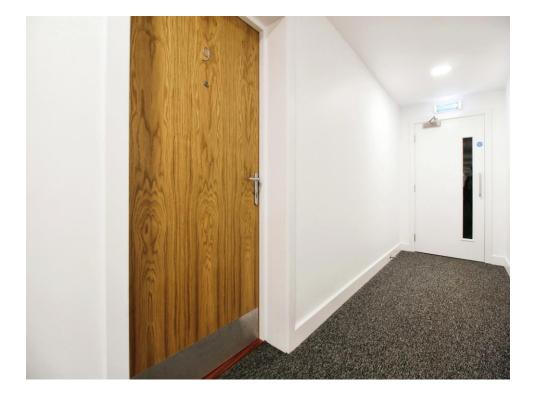

### **Entrance Hall**

Entrance door to the front, inbuilt storage cupboards, laminate flooring.