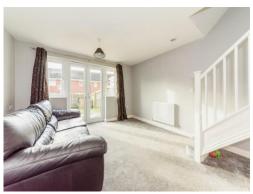

## Lounge / Diner

18' 9" x 12' 7" ( 5.71m x 3.84m ) Measurements include stairs.

Double glazed French patio doors with windows either side to the rear, radiators.