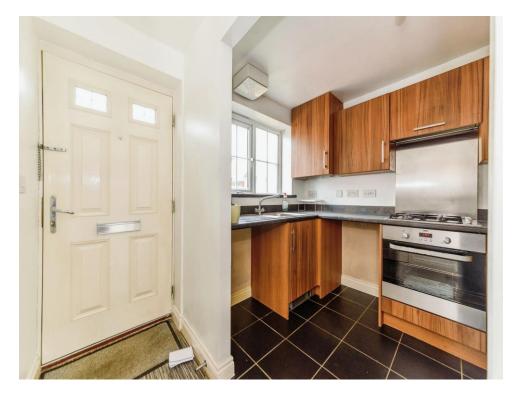

## **Entrance Hall**

Double glazed door to the front, storage cupboard, vinyl flooring.

## Kitchen

10' x 6' 2" ( 3.05m x 1.88m )

Double glazed window to the front, a range of wall and base units with rolled edge work surfaces, stainless steel sink drainer with mixer tap, stainless steel oven with gas hob and cooker hood, ceramic floor tiles.