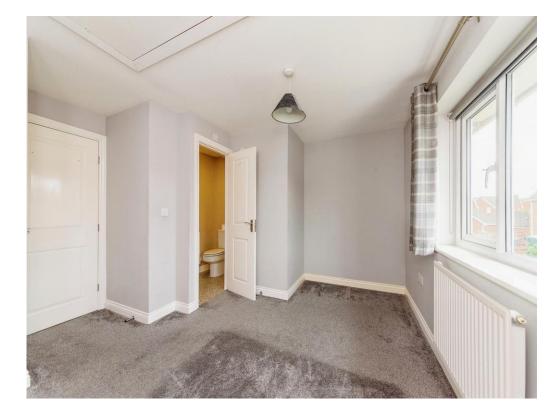

#### **Bedroom One**

12' 8" x 12' 3" ( 3.86m x 3.73m )

Measurements include over stair storage and ensuite.

Double glazed window to the rear, over stair storage cupboard, loft access.

### Ensuite

Shower cubicle, pedestal wash hand basin, low level WC, extractor fan, tiled splash back, vinyl flooring, radiator.