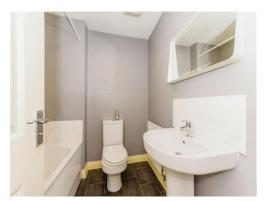

# Bathroom

Bath with mixer tap and shower attachment, pedestal wash hand basin, low level WC, shaver port, tiled splash back, extractor fan, radiator, vinyl flooring.