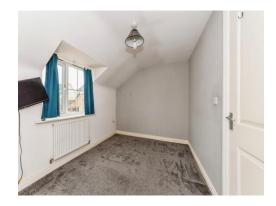

# **Bedroom Two**

12' 6" x 8' 4" ( 3.81m x 2.54m )

Double glazed window to the front, radiator.