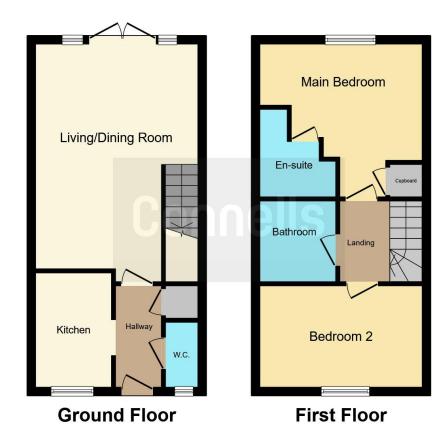

## **Ground Floor**

## **Entrance Hall**

Double glazed door to the front, storage cupboard, vinyl flooring.

## Lounge / Diner

18' 9" x 12' 7" ( 5.71m x 3.84m ) Measurements include stairs.

Double glazed French patio doors with windows either side to the rear, radiators.

## Kitchen

10' x 6' 2" ( 3.05m x 1.88m )

Double glazed window to the front, a range of wall and base units with rolled edge work surfaces, stainless steel sink drainer with mixer tap, stainless steel oven with gas hob and cooker hood, ceramic floor tiles.

#### Cloakroom

Double glazed window to the front, pedestal wash hand basin, low level WC, extractor fan, tiled splash back, vinyl flooring, radiator.

#### First Floor

#### **Bedroom One**

12' 8" x 12' 3" ( 3.86m x 3.73m )

Measurements include over stair storage and ensuite.

Double glazed window to the rear, over stair storage cupboard, loft access.

### Ensuite

Shower cubicle, pedestal wash hand basin, low level WC, extractor fan, tiled splash back, vinyl flooring, radiator.

# **Bedroom Two**

12' 6" x 8' 4" ( 3.81m x 2.54m )

Double glazed window to the front, radiator.

# Bathroom

Bath with mixer tap and shower attachment, pedestal wash hand basin, low level WC, shaver port, tiled splash back, extractor fan, radiator, vinyl flooring.

# Rear Garden

Enclosed by brick wall and timber fencing, astro turf, patio area.

This floorplan is for illustrative purposes only and is not drawn to scale. Measurements, floor-areas, openings and orientations are approximate. They should not be relied upon for any purpose and do not form any part of an agreement. No liability is taken for any error or mis-statement. All parties must rely on their own inspections.