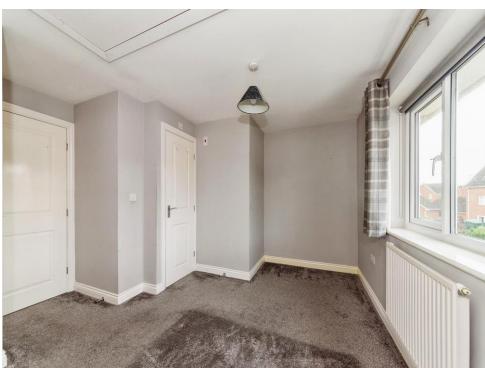

#### **Bedroom One**

12' 8" x 12' 3" ( 3.86m x 3.73m )

Measurements include over stair storage and ensuite.

Double glazed window to the rear, over stair storage cupboard, loft access.

# **Bedroom Two**

12' 6" x 8' 4" ( 3.81m x 2.54m )

Double glazed window to the front, radiator.