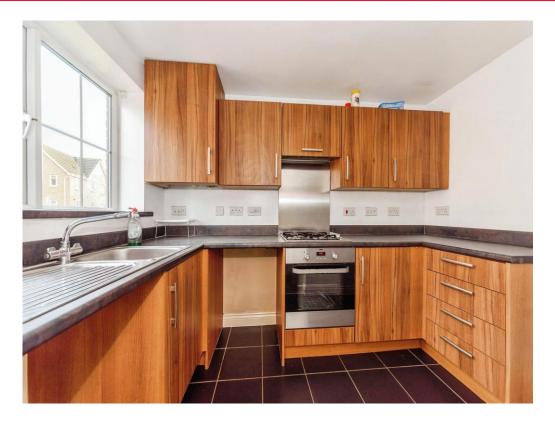

## Kitchen

10' x 6' 2" ( 3.05m x 1.88m )

Double glazed window to the front, a range of wall and base units with rolled edge work surfaces, stainless steel sink drainer with mixer tap, stainless steel oven with gas hob and cooker hood, ceramic floor tiles.