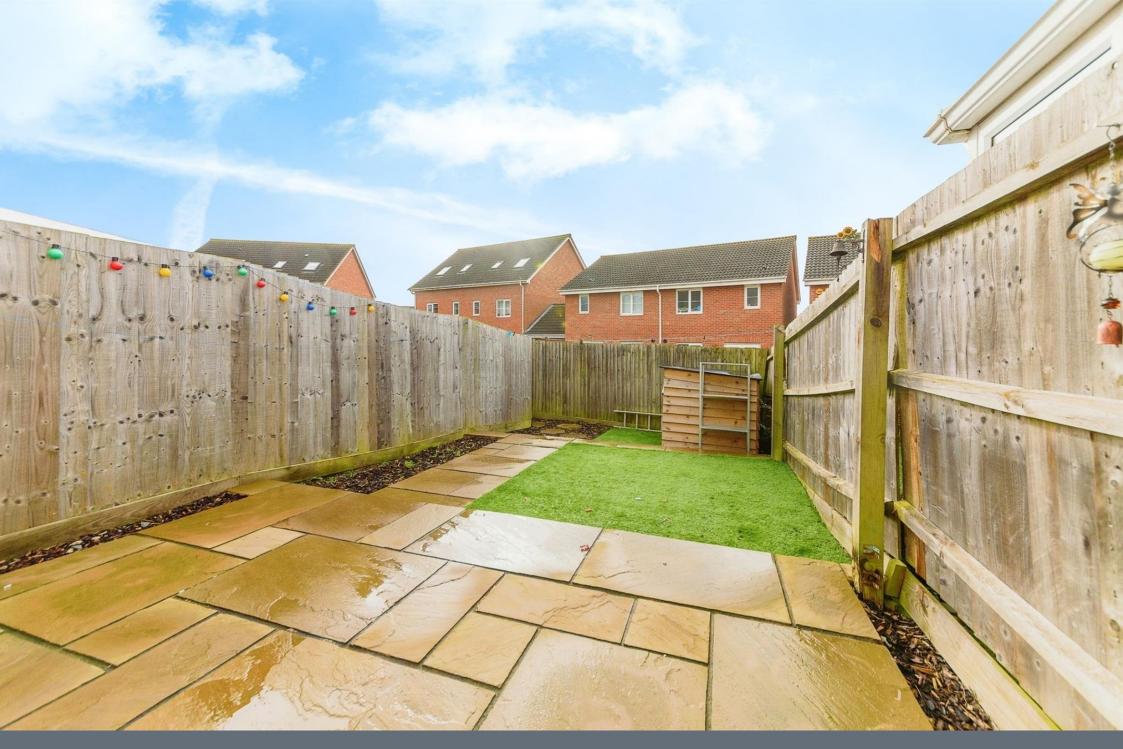

# Rear Garden

Enclosed by brick wall and timber fencing, astro turf, patio area.

This floorplan is for illustrative purposes only and is not drawn to scale. Measurements, floor-areas, openings and orientations are approximate. They should not be relied upon for any purpose and do not form any part of an agreement. No liability is taken for any error or mis-statement. All parties must rely on their own inspections.