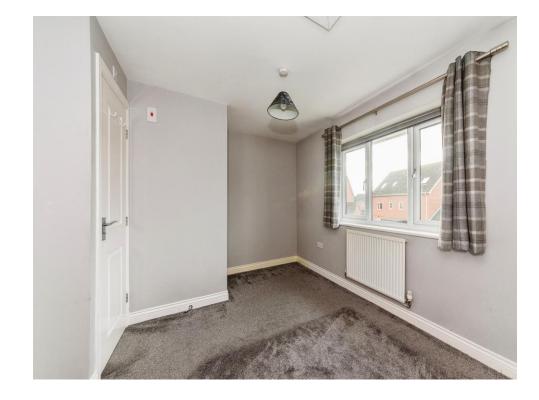

#### **Bedroom One**

12' 8" x 12' 3" ( 3.86m x 3.73m )

Measurements include over stair storage and ensuite.

Double glazed window to the rear, over stair storage cupboard, loft access.

# **Bedroom Two**

12' 6" x 8' 4" ( 3.81m x 2.54m )

Double glazed window to the front, radiator.