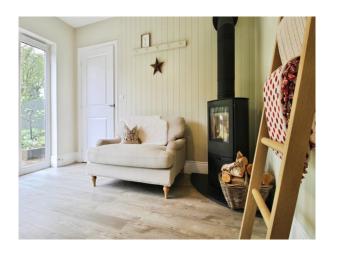

The unique feature of a charming wood burning stove adds a cosy touch to the kitchen making it a heartwarming space during the colder months and an ideal area for family meals and gatherings.

The design of the kitchen ensures functionality while maintaining a comforting homely atmosphere.