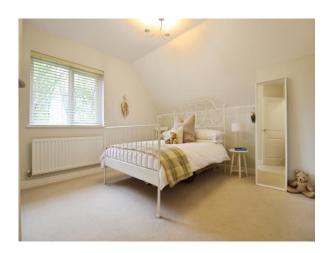

#### **Bedroom One**

13' 2" x 9' 5" ( 4.01 m x 2.87 m ) Carpeted flooring, bay window to front. Fitted wardrboe

#### **Bedroom Two**

 $11'\ 5''\ x\ 10'$  (  $3.48m\ x\ 3.05m$  ) Carpeted flooring, window to rear.

### **Bedroom Three**

11' 5" x 11' (3.48m x 3.35m) fitted wardrobes and a storage room used as a walk in wardrobe