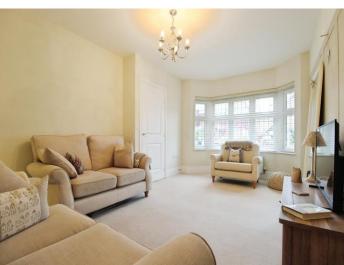

### Lounge

17' 5" x 11' 3" ( 5.31m x 3.43m ) Carpeted flooring, bay window.

#### **Kitchen**

21' 6" x 11' 3" ( 6.55m x 3.43m ) Amtico flooring, log burner, French doors to rear garden, dishwasher, fridge, oven and microwave.

## **Utility Room**

6' 8" x 6' 5" ( 2.03m x 1.96m ) Space for washing machine, cupboard and worktop. Amtico flooring

## **Downstairs Cloakroom**

Comprising W.C. and wash hand basin. Amtico flooring

#### **Bedroom One**

13' 2" x 9' 5" ( 4.01 m x 2.87 m ) Carpeted flooring, bay window to front. Fitted wardrboe

### **Ensuite Shower Room**

#### **Bedroom Two**

 $11'\ 5''\ x\ 10'$  (  $3.48m\ x\ 3.05m$  ) Carpeted flooring, window to rear.

### **Bedroom Three**

11' 5" x 11' (3.48m x 3.35m) fitted wardrobes and a storage room used as a walk in wardrobe











## Bathroom

Bath with overhead shower, tiled.















## dinaspowys@peteralan.co.uk



This floor plan is for illustrative purposes only. It is not drawn to scale. Any measurements, floor areas (including any total floor area), openings and orientation are approximate. No details are guaranteed, they cannot be relied upon for any purpose and they do not form part of any agreement. No liability is taken for any error, omission or misstatement. A party must rely upon its own inspection(s). Powered by www.focalagent.com

## **Important Information**

Note while we endeavour to make our sales details accurate and reliable, if there is any point which is of particular interest to you, please contact the office and we will be pleased to confirm the position for you. We have not perso