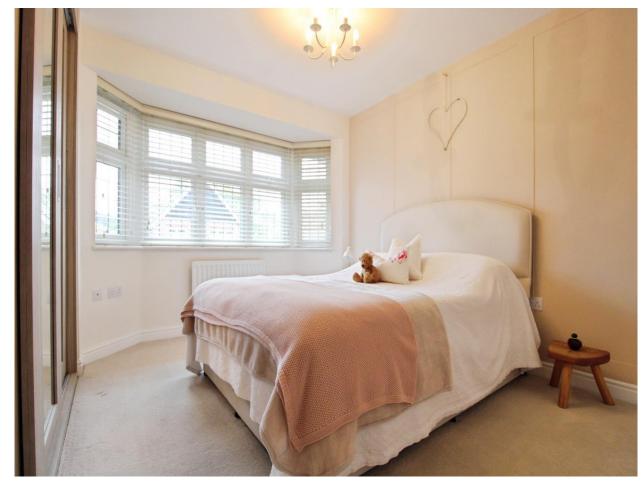

#### **Bedroom One**

13' 2" x 9' 5" ( 4.01 m x 2.87 m ) Carpeted flooring, bay window to front. Fitted wardrboe

#### **Bedroom Two**

 $11'\ 5''\ x\ 10'$  (  $3.48m\ x\ 3.05m$  ) Carpeted flooring, window to rear.

### **Bedroom Three**

11' 5" x 11' (3.48m x 3.35m) fitted wardrobes and a storage room used as a walk in wardrobe