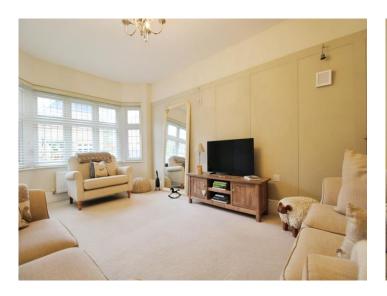

g

### Lounge

17' 5" x 11' 3" ( 5.31m x 3.43m ) Carpeted flooring, bay window.

#### **Kitchen**

21' 6" x 11' 3" ( 6.55m x 3.43m ) Amtico flooring, log burner, French doors to rear garden, dishwasher, fridge, oven and microwave.

## **Utility Room**

6' 8" x 6' 5" ( 2.03m x 1.96m ) Space for washing machine, cupboard and worktop. Amtico flooring

## **Downstairs Cloakroom**

Comprising W.C. and wash hand basin. Amtico flooring

#### **Bedroom One**

13' 2" x 9' 5" ( 4.01 m x 2.87 m ) Carpeted flooring, bay window to front. Fitted wardrboe

### **Ensuite Shower Room**

#### **Bedroom Two**

 $11'\ 5''\ x\ 10'$  (  $3.48m\ x\ 3.05m$  ) Carpeted flooring, window to rear.

### **Bedroom Three**

11' 5" x 11' (3.48m x 3.35m) fitted wardrobes and a storage room used as a walk in wardrobe











## Bathroom

Bath with overhead shower, tiled.















## dinaspowys@peteralan.co.uk



This floor plan is for illustrative purposes only. It is not drawn to scale. Any measurements, floor areas (including any total floor area), openings and orientation are approximate. No details are guaranteed, they cannot be relied upon for any purpose and they do not form part of any agreement. No liability is taken for any error, omission or misstatement. A party must rely upon its own inspection(s). Powered by www.focalagent.com

## **Important Information**

Note while we endeavour to make our sales details accurate and reliable, if there is any point which is of particular interest to you, please contact the office and we will be pleased to confirm the position for you. We have not per