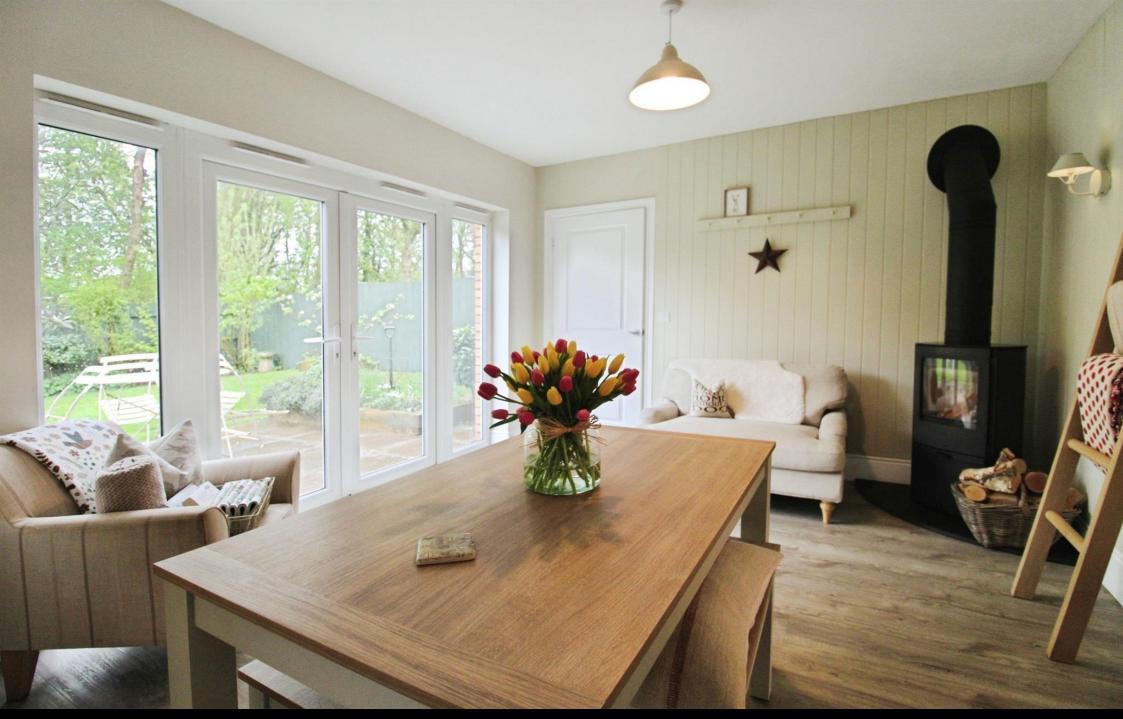

The unique feature of a charming wood burning stove adds a cosy touch to the kitchen making it a heartwarming space during the colder months and an ideal area for family meals and gatherings.

The design of the kitchen ensures functionality while maintaining a comforting homely atmosphere.

#### **Kitchen**

21' 6" x 11' 3" ( 6.55m x 3.43m ) Amtico flooring, log burner, French doors to rear garden, dishwasher, fridge, oven and microwave.