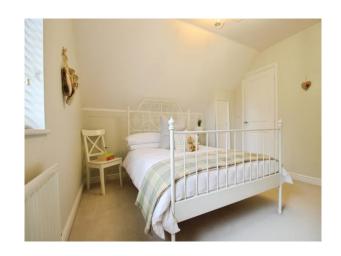

#### **Bedroom One**

13' 2" x 9' 5" ( 4.01 m x 2.87 m ) Carpeted flooring, bay window to front. Fitted wardrboe

#### **Bedroom Two**

 $11'\ 5''\ x\ 10'$  (  $3.48m\ x\ 3.05m$  ) Carpeted flooring, window to rear.

### **Bedroom Three**

11' 5" x 11' (3.48m x 3.35m) fitted wardrobes and a storage room used as a walk in wardrobe