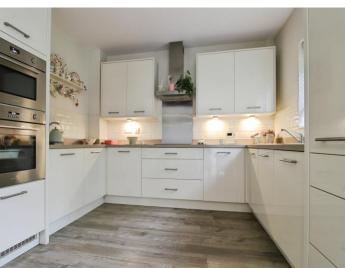

#### **Kitchen**

21' 6" x 11' 3" ( 6.55m x 3.43m ) Amtico flooring, log burner, French doors to rear garden, dishwasher, fridge, oven and microwave.