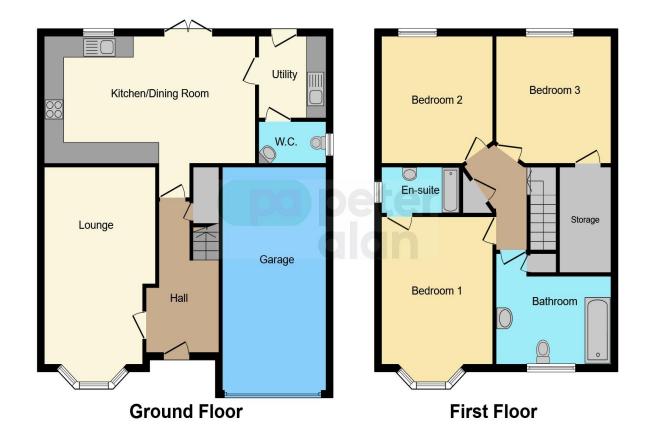

## **Accommodation**

### **Entrance Hall**

Storage. Amtico flooring

### Lounge

17' 5" x 11' 3" ( 5.31m x 3.43m ) Carpeted flooring, bay window.

#### **Kitchen**

21' 6" x 11' 3" ( 6.55m x 3.43m ) Amtico flooring, log burner, French doors to rear garden, dishwasher, fridge, oven and microwave.

## **Utility Room**

6' 8" x 6' 5" ( 2.03m x 1.96m ) Space for washing machine, cupboard and worktop. Amtico flooring

## **Downstairs Cloakroom**

Comprising W.C. and wash hand basin. Amtico flooring

#### **Bedroom One**

13' 2" x 9' 5" ( 4.01 m x 2.87 m ) Carpeted flooring, bay window to front. Fitted wardrboe

### **Ensuite Shower Room**

#### **Bedroom Two**

 $11'\ 5''\ x\ 10'$  (  $3.48m\ x\ 3.05m$  ) Carpeted flooring, window to rear.

### **Bedroom Three**

11' 5" x 11' (3.48m x 3.35m) fitted wardrobes and a storage room used as a walk in wardrobe

## Bathroom

Bath with overhead shower, tiled.

## dinaspowys@peteralan.co.uk

This floor plan is for illustrative purposes only. It is not drawn to scale. Any measurements, floor areas (including any total floor area), openings and orientation are approximate. No details are guaranteed, they cannot be relied upon for any purpose and they do not form part of any agreement. No liability is taken for any error, omission or misstatement. A party must rely upon its own inspection(s). Powered by www.focalagent.com