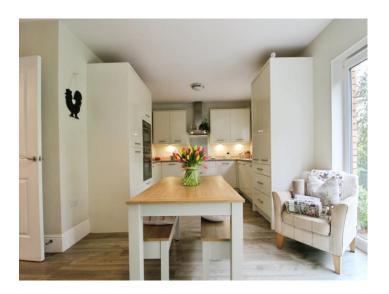

#### **Kitchen**

21' 6" x 11' 3" ( 6.55m x 3.43m ) Amtico flooring, log burner, French doors to rear garden, dishwasher, fridge, oven and microwave.