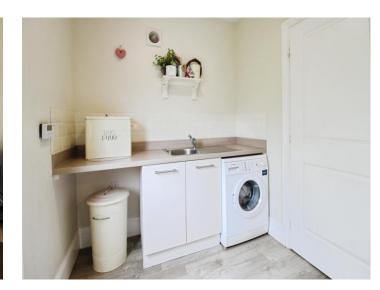

## **Utility Room**

6' 8" x 6' 5" ( 2.03m x 1.96m ) Space for washing machine, cupboard and worktop. Amtico flooring