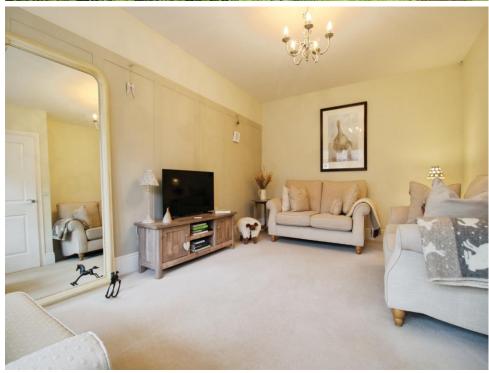

The property boasts three comfortable double bedrooms, master en-suite and a pristine family bathroom. The inviting reception room is a well-sized, versatile space.

The property includes a modern well equipped kitchen dinner, utility room, cloakroom/WC.

### Lounge

17' 5" x 11' 3" ( 5.31m x 3.43m ) Carpeted flooring, bay window.