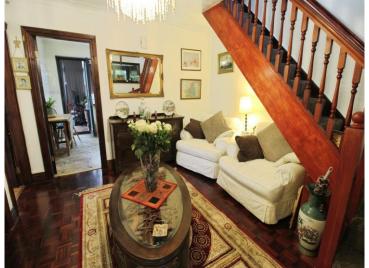

## Accommodation

**Porch** 

Hallway

13' 6" max x 11' 1" max ( 4.11m max x 3.38m max )

**Living Room** 

15' max x 11' 6" max ( 4.57m max x 3.51m max )

**Dining Room** 

13' max x 11' 6" max ( 3.96m max x 3.51m max )