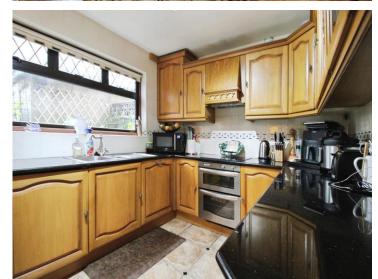

**Kitchen** 

11' 1"  $\max x$  10' 1"  $\max$  ( 3.38 $\min x$  3.07 $\min x$  )