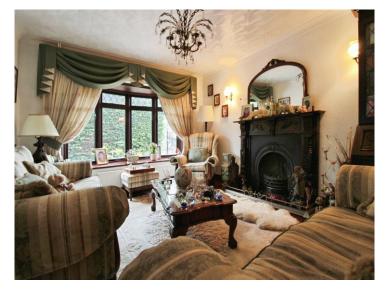

## Accommodation

**Porch** 

Hallway

13' 6" max x 11' 1" max ( 4.11m max x 3.38m max )

**Living Room** 

15' max x 11' 6" max ( 4.57m max x 3.51m max )

**Dining Room** 

13' max x 11' 6" max ( 3.96m max x 3.51m max )