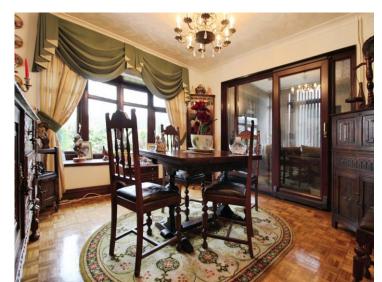

## Accommodation

**Porch** 

Hallway

13' 6" max x 11' 1" max ( 4.11m max x 3.38m max )

**Living Room** 

15' max x 11' 6" max ( 4.57m max x 3.51m max )

**Dining Room** 

13' max x 11' 6" max ( 3.96m max x 3.51m max )