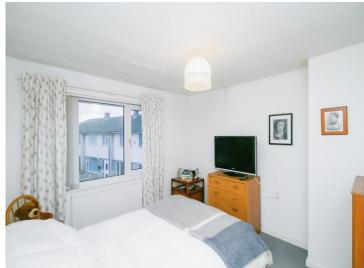

#### **Bedroom One**

11' 6" x 11' 6" ( 3.51m x 3.51m )

#### **Bedroom Two**

12' 5" max x 9' 6" ( 3.78m max x 2.90m )

#### **Bedroom Three**

8' 7" x 7' 11" max ( 2.62m x 2.41m max )