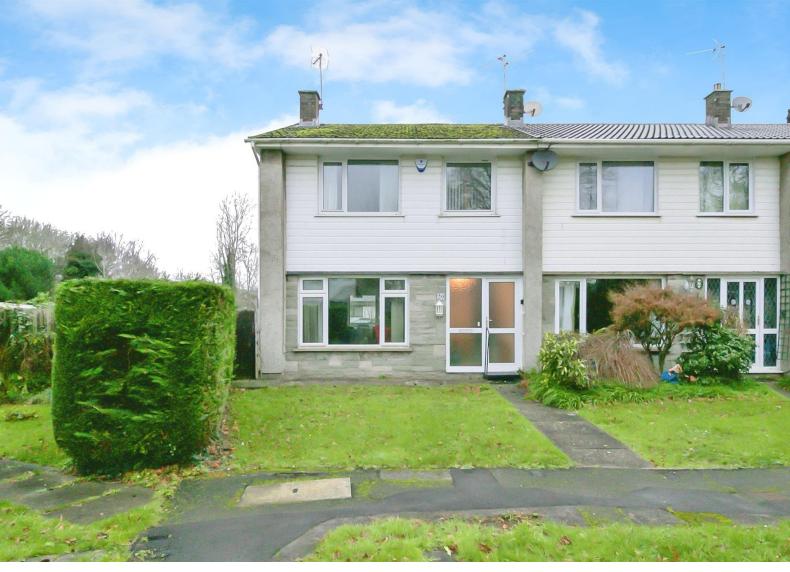

# St. Donats Close, £230,000

- LARGE CORNER PLOT
- POTENTIAL TO EXTEND TO REAR & SIDE \*stpp\*
- NO ONGOING CHAIN
- Council Tax Band D
- GARAGE
- EPC Rating: C

# **About the property**

Conveniently located in a quiet cul-de-sac, facing directly onto greenery. Close to local amenities; shops, parks, Eastbrook Train Station, Infants and Murch Juniors School, restaurants, easyaccess to link roads leading to M4 corridor.