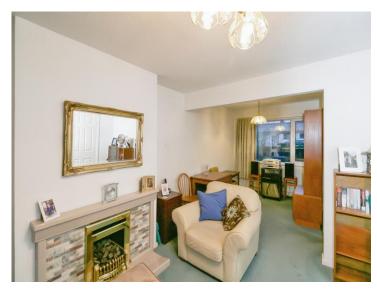

# **Accommodation**

Hallway

**Living Room** 

13' 8" max x 12' 4" ( 4.17m max x 3.76m )

**Dining Room** 

9' 4" max x 8' (2.84m max x 2.44m)

**Kitchen** 

9' 5" x 8' 10" ( 2.87m x 2.69m )