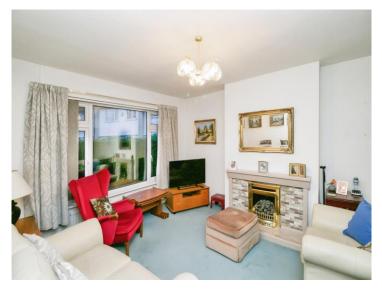

# **Accommodation**

Hallway

**Living Room** 

13' 8" max x 12' 4" ( 4.17m max x 3.76m )

**Dining Room** 

9' 4" max x 8' (2.84m max x 2.44m)

**Kitchen** 

9' 5" x 8' 10" ( 2.87m x 2.69m )