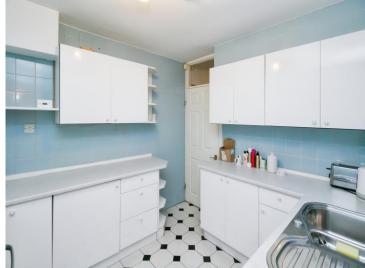

# **Accommodation**

Hallway

**Living Room** 

13' 8" max x 12' 4" ( 4.17m max x 3.76m )

**Dining Room** 

9' 4" max x 8' (2.84m max x 2.44m)

**Kitchen** 

9' 5" x 8' 10" ( 2.87m x 2.69m )