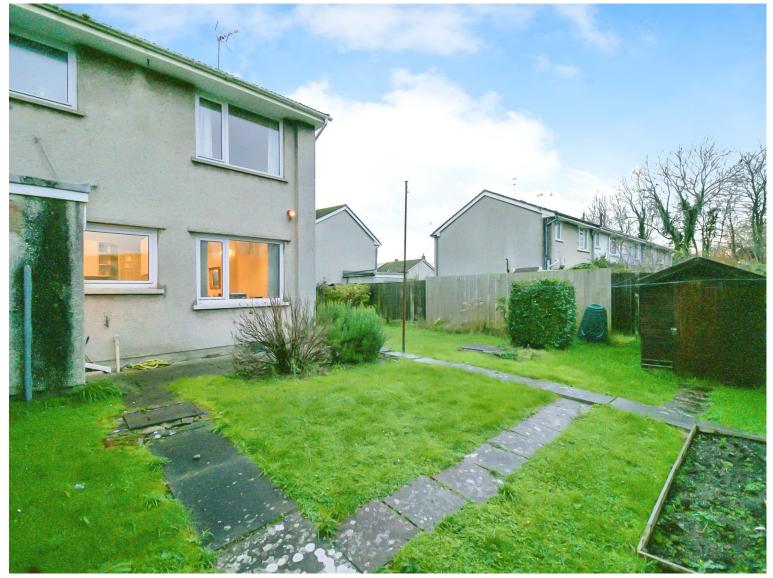

#### To The Rear

Large corner plot with potential to extend to side and rear. Patio, laid to lawn, enclosed with fencing, gate to side access.