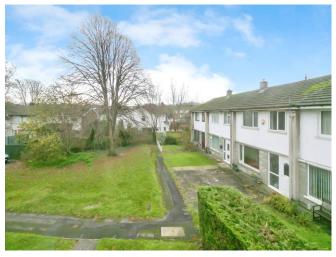

#### **To The Front**

Laid to lawn, side access to rear.

#### To The Rear

Large corner plot with potential to extend to side and rear. Patio, laid to lawn, enclosed with fencing, gate to side access.