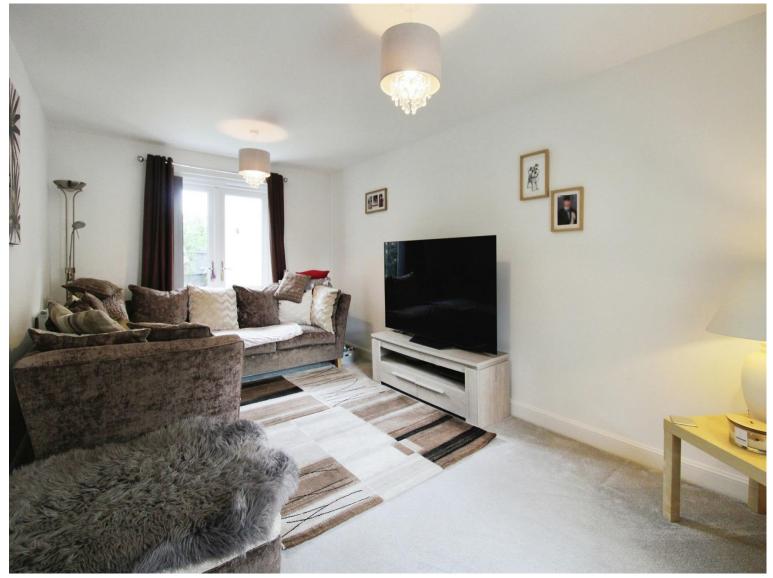

#### Lounge

16' 1" x 10' 2" ( 4.90m x 3.10m )

A bright family lounge area with carpeted flooring throughout. Window to front elevation, radiator(s), powerpoint(s) and patio doors to the rear elevation providing access to the garden.