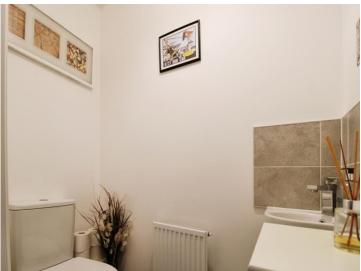

#### Cloakroom Wc

Two-piece suite comprising low level wc and pedastal wash hand basin with tiled splashback. Cushioned flooring, radiator and extractor fan.