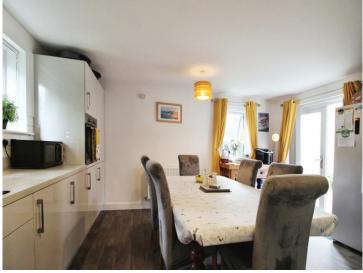

#### **Kitchen Diner**

15' 1" max to recess x 15' 1" ( 4.60m max to recess x 4.60m )

Fitted with a range of high gloss wall and base units with worktop over. The kitchen comes with a comprehensive range of integrated appliances including dishwasher. fridge and freezer, washer/dryer, electric hob with extractor over and sink and tap. Cupboard concealing Ideal boiler.

Patio doors provide access to the garden and windows also provide additional light. Space for dining table or sitting area. Radiator and powerpoint(s).