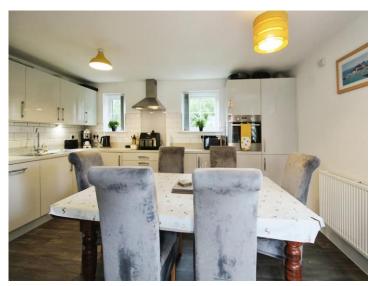

#### **Kitchen Diner**

15' 1" max to recess x 15' 1" ( 4.60m max to recess x 4.60m )

Fitted with a range of high gloss wall and base units with worktop over. The kitchen comes with a comprehensive range of integrated appliances including dishwasher. fridge and freezer, washer/dryer, electric hob with extractor over and sink and tap. Cupboard concealing Ideal boiler.

Patio doors provide access to the garden and windows also provide additional light. Space for dining table or sitting area. Radiator and powerpoint(s).