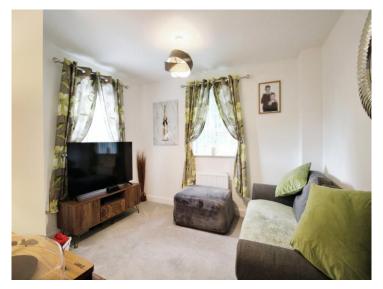

#### **Reception room**

10' 7" x 9' 7" ( 3.23m x 2.92m )

A versatile second reception room currently being used as a dining room. Carpeted flooring throughout, radiator and powerpoint(s). Window to the front and side elevations.