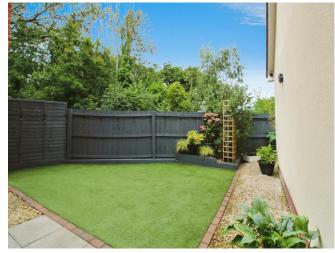

#### Lounge

16' 1" x 10' 2" ( 4.90m x 3.10m )

A bright family lounge area with carpeted flooring throughout. Window to front elevation, radiator(s), powerpoint(s) and patio doors to the rear elevation providing access to the garden.

Patio doors provide access to the garden and windows also provide additional light. Space for dining table or sitting area. Radiator and powerpoint(s).