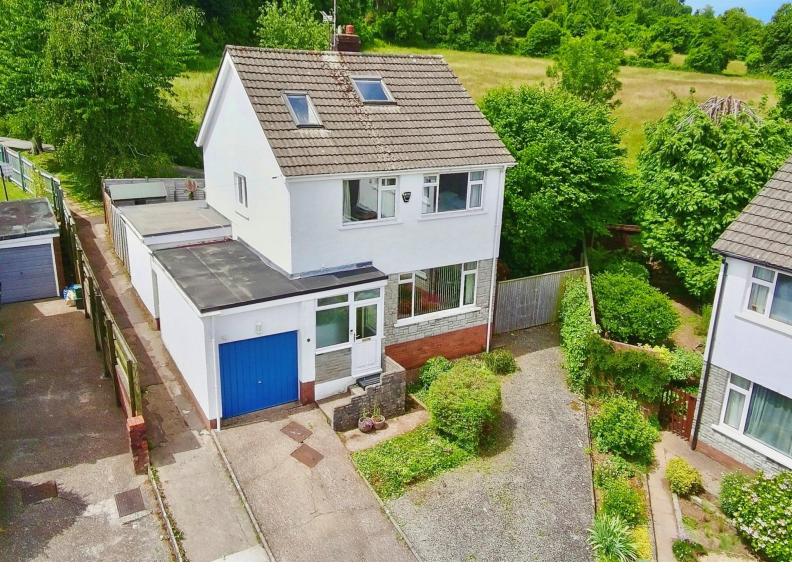

# Greave Close, guide price £425,000

- Council Tax Band F
- Detached property in good condition
- Spacious master bedroom with wardrobes
- Recently fitted bathroom
- Off street parking and garage
- Front and rear garden
- EPC Rating: Awaited

## About the property

This stunning detached property, in good condition features two reception rooms a modern kitchen, four bedrooms, a newly refurbished bathroom, offstreet parking, a garage, and large, well-maintained gardens, ideal for families and couples looking for a peaceful yet convenient location.