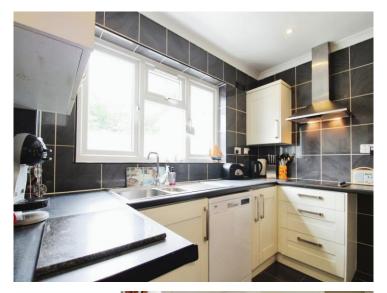

### Accommodation

**Entrance Hall** 

Lounge

14' 5" x 14' 5" ( 4.39m x 4.39m )

**Dining Room** 

9' 4" x 10' 11" ( 2.84m x 3.33m )

**Kitchen** 

9' 10" x 9' 1" ( 3.00m x 2.77m )