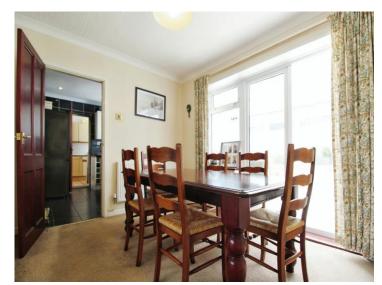

### Accommodation

**Entrance Hall** 

Lounge

14' 5" x 14' 5" ( 4.39m x 4.39m )

**Dining Room** 

9' 4" x 10' 11" ( 2.84m x 3.33m )

**Kitchen** 

9' 10" x 9' 1" ( 3.00m x 2.77m )