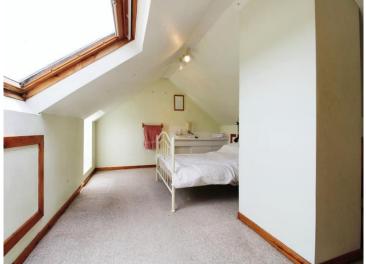

**Utility Room** 

11' 5" x 7' 4" ( 3.48m x 2.24m )

Garage

16' 1" x 7' 11" ( 4.90m x 2.41m )

Conservatory

8' 9" x 11' 8" ( 2.67m x 3.56m )

Landing

**Bedroom One** 

\_\_\_\_\_\_

**Bedroom Two** 

10' 9" x 9' 11" ( 3.28m x 3.02m )

**Bedroom Three** 

10' 5" x 7' 1" ( 3.17m x 2.16m )

**Bedroom Four** 

21' 2" x 11' 8" ( 6.45m x 3.56m )

13' 10" x 9' 5" ( 4.22m x 2.87m )