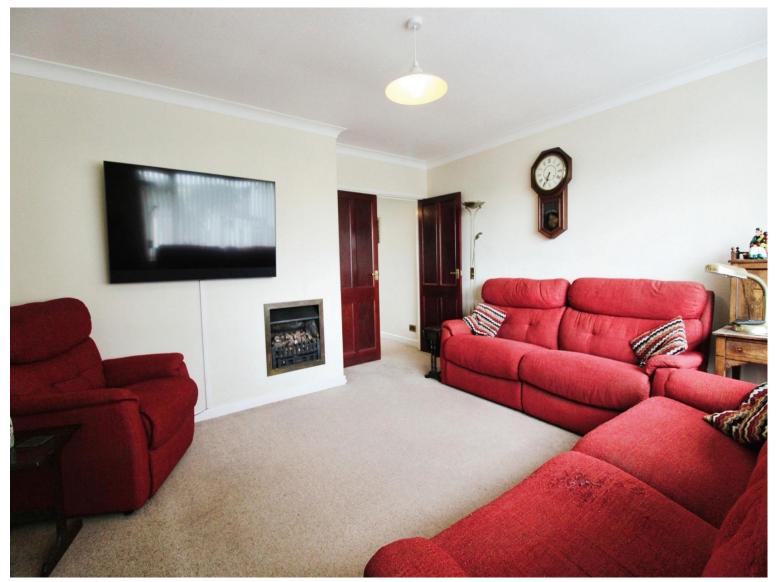

### Accommodation

**Entrance Hall** 

Lounge

14' 5" x 14' 5" ( 4.39m x 4.39m )

**Dining Room** 

9' 4" x 10' 11" ( 2.84m x 3.33m )

**Kitchen** 

9' 10" x 9' 1" ( 3.00m x 2.77m )