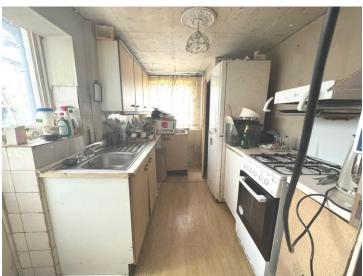

#### **Entrance Hall**

**Living Room** 

10' 5" x 10' 11" ( 3.17m x 3.33m )

Dining Room

11' 10" x 11' 11" ( 3.61m x 3.63m )

Kitchen

10' 6" x 7' 8" ( 3.20m x 2.34m )

Conservatory