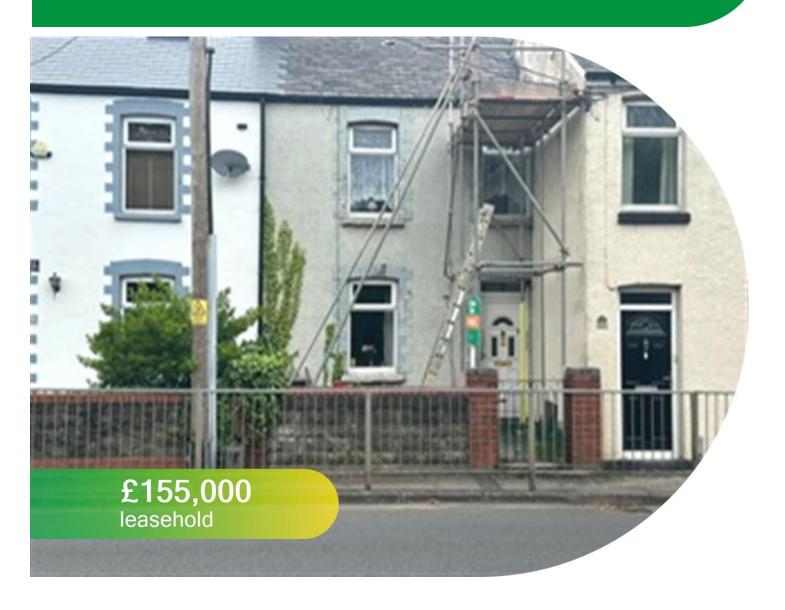

## Cardiff Road, Dinas Powys CF64 4JW

- EPC Rating: E
- No Chain
- Renovation Project
- EPC TBC
- Council Tax Band D

## **About The Property**

FREEHOLD ON COMPLETION - Located on Cardiff Road, This 2 bedroom home is in need of a renovation in order to get back to its former glory, however benefits from a large rear garden, spacious rooms, a window bayfront and great access to transport links. Give us a call to arrange a viewing!