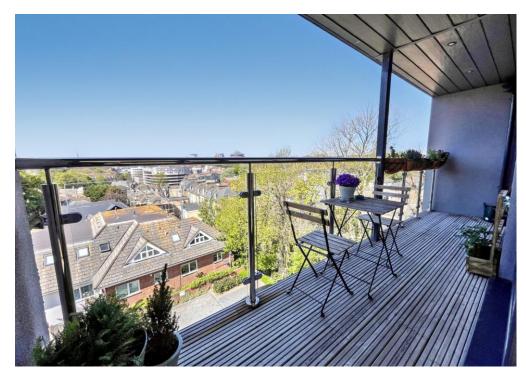

## **\*Town Centre Views\* Bournemouth** Guide Price £215,000

This modern well-proportioned apartment is situated in a prime central Bournemouth location on the 4th floor, accessible by lift, and boasts impressive views overlooking Bournemouth Town Centre. The layout briefly includes an entrance hall leading to an open-plan living and dining area with a contemporary kitchen.

The apartment also features a generously sized west-facing balcony ideal for unwinding and hosting guests. The bedroom includes built-in wardrobes and has direct access to the balcony. The bathroom is fitted with a modern white suite and is fully tiled. The apartment has the benefit of parking via a permit at no additional charge. Notably, AirBnB rentals are permitted, making this an excellent investment opportunity. Statum is located on Wootton Gardens, which can be found off Old Christchurch Road. The area offers a wide selection of beaches, restaurants, bars, cafes, and convenience stores, and Bournemouth Central Station is within easy reach. Service charge £739.22 per half year Ground Rent : £175.00 Lease: 130 years from 2019 Council Tax Band B EPC Rating C