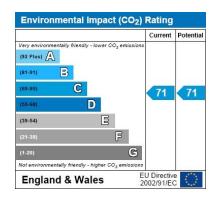

The apartment also features a generously sized west-facing balcony ideal for unwinding and hosting guests. The bedroom includes built-in wardrobes and has direct access to the balcony. The bathroom is fitted with a modern white suite and is fully tiled. The apartment has the benefit of parking via a permit at no additional charge. Notably, AirBnB rentals are permitted, making this an excellent investment opportunity. Statum is located on Wootton Gardens, which can be found off Old Christchurch Road. The area offers a wide selection of beaches, restaurants, bars, cafes, and convenience stores, and Bournemouth Central Station is within easy reach. Service charge £739.22 per half year Ground Rent : £175.00 Lease: 130 years from 2019 Council Tax Band B EPC Rating C

## Fahren

|                                             | Current | Potentia |
|---------------------------------------------|---------|----------|
| Very energy efficient - lower running costs |         |          |
| (92 Plus) 🗛                                 |         |          |
| (81-91) <b>B</b>                            |         | 71       |
| (69-80)                                     | 71      |          |
| (55-68)                                     |         |          |
| (39-54)                                     | _       |          |
| (21-38)                                     |         |          |
| (1-20)                                      | G       |          |
| Not energy efficient - higher running costs |         |          |