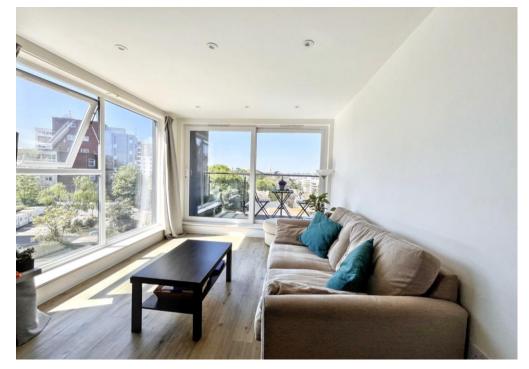

## **\*Town Centre Views\* Bournemouth** Guide Price £215,000

This modern well-proportioned apartment is situated in a prime central Bournemouth location on the 4th floor, accessible by lift, and boasts impressive views overlooking Bournemouth Town Centre. The layout briefly includes an entrance hall leading to an open-plan living and dining area with a contemporary kitchen.

The apartment also features a generously sized west-facing balcony ideal for unwinding and hosting guests. The bedroom includes built-in wardrobes and has direct access to the balcony. The bathroom is fitted with a modern white suite and is fully tiled. The apartment has the benefit of parking via a permit at no additional charge. Notably, AirBnB rentals are permitted, making this an excellent investment opportunity. Statum is located on Wootton Gardens, which can be found off Old Christchurch Road. The area offers a wide selection of beaches, restaurants, bars, cafes, and convenience stores, and Bournemouth Central Station is within easy reach. Service charge £739.22 per half year Ground Rent : £175.00 Lease: 130 years from 2019 Council Tax Band B EPC Rating C