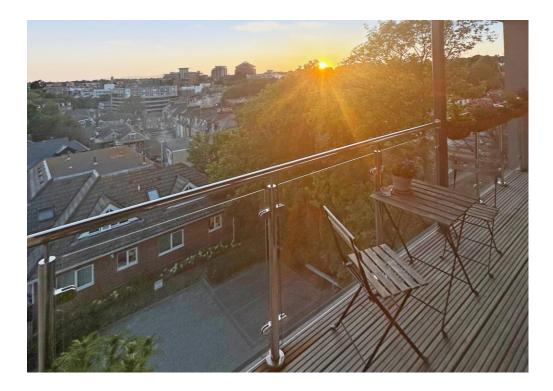

The apartment also features a generously sized west-facing balcony ideal for unwinding and hosting guests. The bedroom includes built-in wardrobes and has direct access to the balcony. The bathroom is fitted with a modern white suite and is fully tiled. The apartment has the benefit of parking via a permit at no additional charge. Notably, AirBnB rentals are permitted, making this an excellent investment opportunity. Statum is located on Wootton Gardens, which can be found off Old Christchurch Road. The area offers a wide selection of beaches, restaurants, bars, cafes, and convenience stores, and Bournemouth Central Station is within easy reach. Service charge £739.22 per half year Ground Rent : £175.00 Lease: 130 years from 2019 Council Tax Band B EPC Rating C