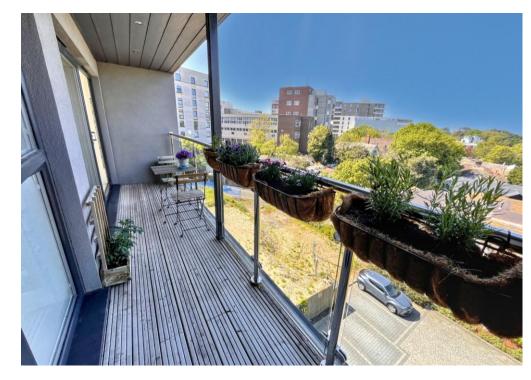

The apartment also features a generously sized west-facing balcony ideal for unwinding and hosting guests. The bedroom includes built-in wardrobes and has direct access to the balcony. The bathroom is fitted with a modern white suite and is fully tiled. The apartment has the benefit of parking via a permit at no additional charge. Notably, AirBnB rentals are permitted, making this an excellent investment opportunity. Statum is located on Wootton Gardens, which can be found off Old Christchurch Road. The area offers a wide selection of beaches, restaurants, bars, cafes, and convenience stores, and Bournemouth Central Station is within easy reach. Service charge £739.22 per half year Ground Rent : £175.00 Lease: 130 years from 2019 Council Tax Band B EPC Rating C