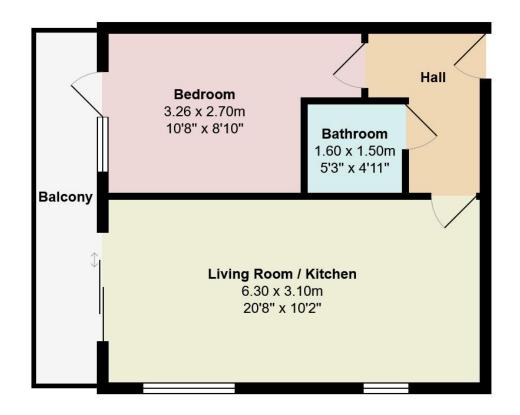

If you would like to book a viewing or find out how much your property is worth please contact us Tel: 01202 551022 Email: inf@fahren.co.uk Web: www.fahren.co.uk

Total Area: 37.3 m<sup>2</sup> ... 401 ft<sup>2</sup> (excluding balcony) All measurements are approximate and for display purposes only