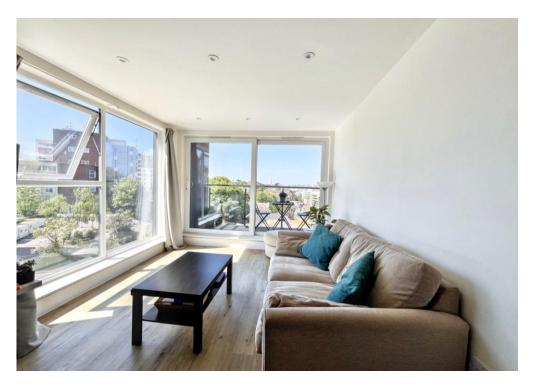

## **\*Town Centre Views\* Bournemouth** Guide Price £215,000

This modern well-proportioned apartment is situated in a prime central Bournemouth location on the 4th floor, accessible by lift, and boasts impressive views overlooking Bournemouth Town Centre. The layout briefly includes an entrance hall leading to an open-plan living and dining area with a contemporary kitchen.

The apartment also features a generously sized west-facing balcony ideal for unwinding and hosting guests. The bedroom includes built-in wardrobes and has direct access to the balcony. The bathroom is fitted with a modern white suite and is fully tiled. The apartment has the benefit of parking via a permit at no additional charge. Notably, AirBnB rentals are permitted, making this an excellent investment opportunity. Statum is located on Wootton Gardens, which can be found off Old Christchurch Road. The area offers a wide selection of beaches, restaurants, bars, cafes, and convenience stores, and Bournemouth Central Station is within easy reach. Service charge £739.22 per half year Ground Rent : £175.00 Lease: 130 years from 2019 Council Tax Band B EPC Rating C