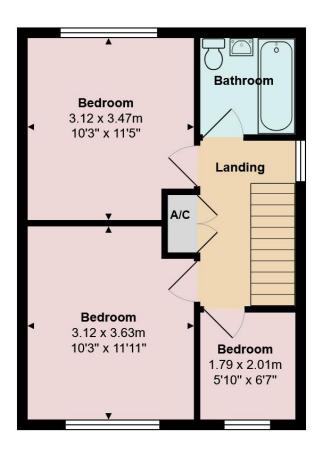

## Barrow Way, Bournemouth \* Close Castle Point \* Guide Price £350,000

A delightful semi-detached house set in a quiet cul-de-sac location being within easy reach of Castlepoint shopping Centre. This home offers great family living with a spacious garden and the potential to create off-road parking and even a garage (STPP). In brief the accommodation comprises entrance hall , Lounge/diner, modern kitchen, three bedrooms, tiled bathroom , double glazed windows and gas central heating .

Tel: 01202 551022

Email: inf@fahren.co.uk
Web: www.fahren.co.uk

Ground Floor 1st Floor

Total Area: 71.0 m<sup>2</sup> ... 765 ft<sup>2</sup>

All measurements are approximate and for display purposes only