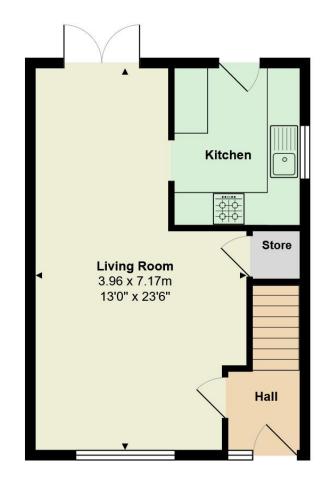

## Barrow Way, Bournemouth \* Close Castle Point \* Guide Price £350,000

A delightful semi-detached house set in a quiet cul-de-sac location being within easy reach of Castlepoint shopping Centre. This home offers great family living with a spacious garden and the potential to create off-road parking and even a garage (STPP). In brief the accommodation comprises entrance hall , Lounge/diner, modern kitchen, three bedrooms, tiled bathroom , double glazed windows and gas central heating .

Tel: 01202 551022

Email: inf@fahren.co.uk
Web: www.fahren.co.uk

Ground Floor 1st Floor

Total Area: 71.0 m<sup>2</sup> ... 765 ft<sup>2</sup>

All measurements are approximate and for display purposes only