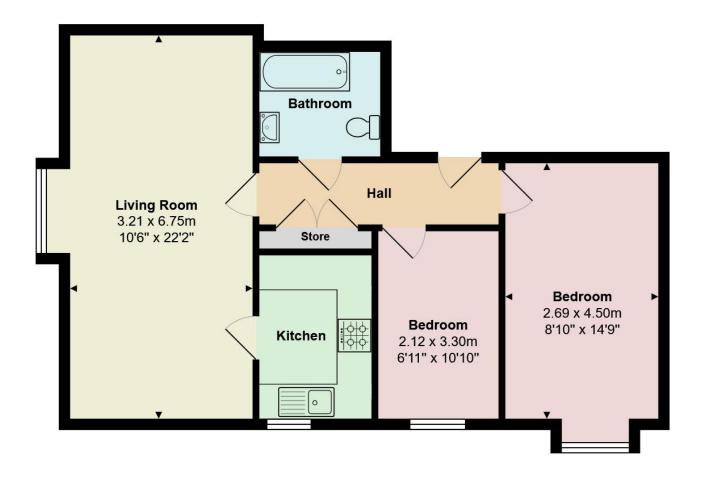

Flat

635 sqft (59 sqm)

Located on the top floor, this purpose-built flat offer spacious and light accommodation. There is a large lounge dining room, and next to the lounge, is a separate modern kitchen which benefits from integrated appliances. There are two good proportioned bedrooms. There is also a large modern family bathroom.

Tel: 01202 551022

Email: inf@fahren.co.uk Web: www.fahren.co.uk

Total Area: 60.0 m<sup>2</sup> ... 646 ft<sup>2</sup>

All measurements are approximate and for display purposes only