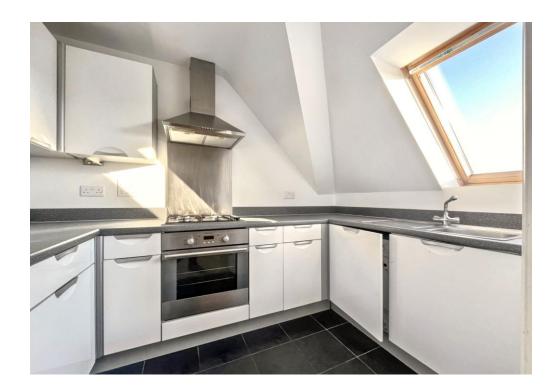

Located on the top floor, this purpose-built flat offer spacious and light accommodation. There is a large lounge dining room, and next to the lounge, is a separate modern kitchen which benefits from integrated appliances. There are two good proportioned bedrooms. There is also a large modern family bathroom.