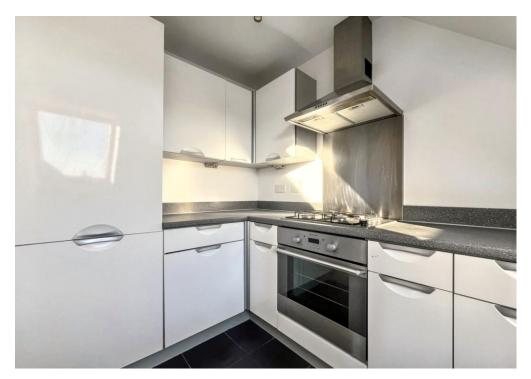

Located on the top floor, this purpose-built flat offer spacious and light accommodation. There is a large lounge dining room, and next to the lounge, is a separate modern kitchen which benefits from integrated appliances. There are two good proportioned bedrooms. There is also a large modern family bathroom.