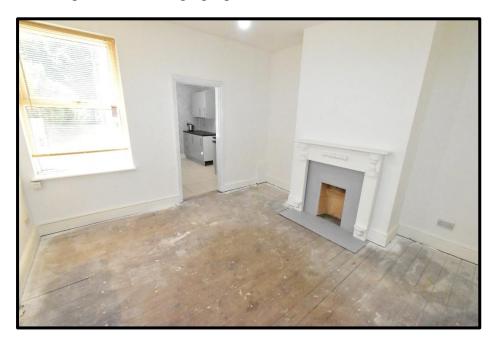

# **DINING ROOM**

12'6" x 12'6" A further good sized room off the living room with UPVC double glazed window to rear, feature fire, power and ceiling light point.