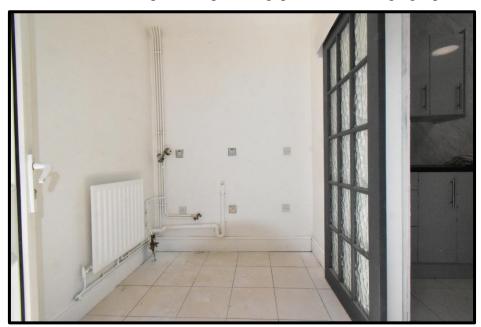

# **UTILITY ROOM**

7'6" x 6'0" with space and plumbing, power and ceiling light point.