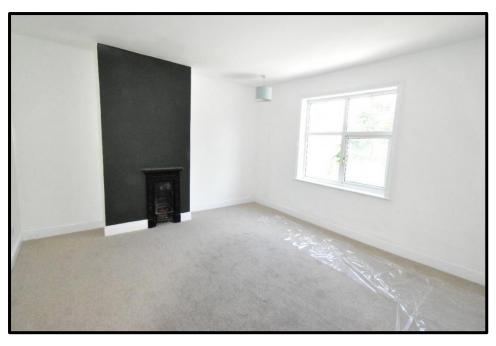

# **PRINCIPLE BEDROOM**

14'6" x 12'6" With UPVC double glazed window to the rear, feature fire place, radiator, power and ceiling light points.

ENSUITE DRESSING ROOM

10'0" x 8'0" with radiator, power, UPVC double glazed window to side and ceiling light point.