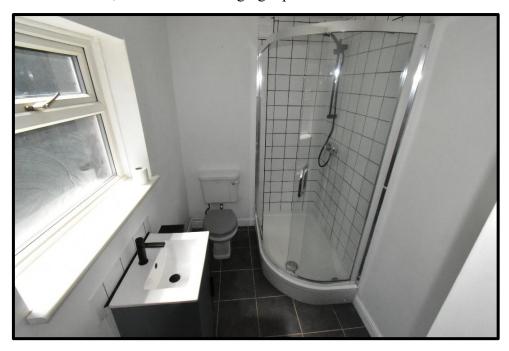

# **GROUND FLOOR BATHROOM**

7'4" x 5'6" With wash hand basin, W.C., part wall tiling, shower cubicle, UPVC double glazed opaque window to the side, radiator and ceiling light point.

# **EN SUITE BATHROOM**

7'6" x 7'3" White three piece suite comprising of a wash hand basin built into vanity, W.C. and bath, part PVC boarding surrounding bath, UPVC double glazed opaque window to rear, radiator and ceiling light point.