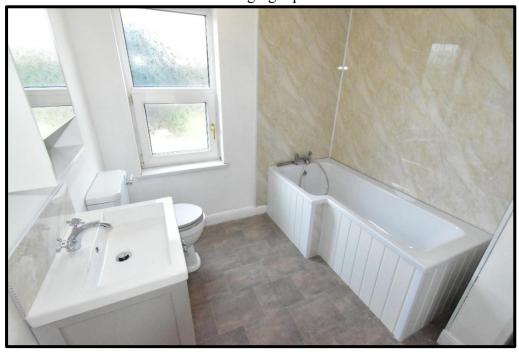

# **GROUND FLOOR BATHROOM**

7'4" x 5'6" With wash hand basin, W.C., part wall tiling, shower cubicle, UPVC double glazed opaque window to the side, radiator and ceiling light point.

# **EN SUITE BATHROOM**

7'6" x 7'3" White three piece suite comprising of a wash hand basin built into vanity, W.C. and bath, part PVC boarding surrounding bath, UPVC double glazed opaque window to rear, radiator and ceiling light point.