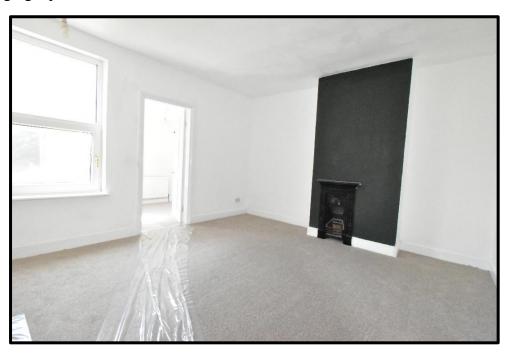

# **LOUNGE**

14'6" x 12'6" A spacious family room with UPVC double glazed window to the front, feature fire, radiator, power and ceiling light points.