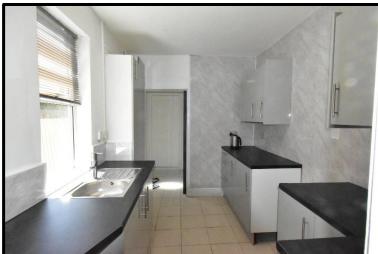

# **KITCHEN**

11'0" x 7'6" Fitted with a range of wall and base units in a grey finish with black coordinating work surfaces,, space for oven, single drainer sink with mixer tap, UPVC double glazed window to the side, power and ceiling light points.