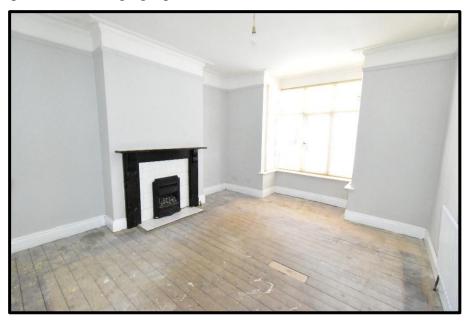

# **LOUNGE**

14'6" x 12'6" A spacious family room with UPVC double glazed window to the front, feature fire, radiator, power and ceiling light points.

# **DINING ROOM**

12'6" x 12'6" A further good sized room off the living room with UPVC double glazed window to rear, feature fire, power and ceiling light point.