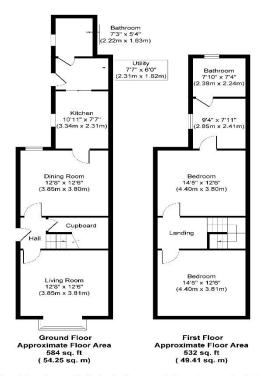

#### **HALLWAY**

With stairs to the first floor landing, access to the ground floor rooms, radiator and ceiling light point.

# **LOUNGE**

14'6" x 12'6" A spacious family room with UPVC double glazed window to the front, feature fire, radiator, power and ceiling light points.

# **DINING ROOM**

12'6" x 12'6" A further good sized room off the living room with UPVC double glazed window to rear, feature fire, power and ceiling light point.

# **KITCHEN**

11'0" x 7'6" Fitted with a range of wall and base units in a grey finish with black coordinating work surfaces,, space for oven, single drainer sink with mixer tap, UPVC double glazed window to the side, power and ceiling light points.

# **UTILITY ROOM**

7'6" x 6'0" with space and plumbing, power and ceiling light point.

# **GROUND FLOOR BATHROOM**

7'4" x 5'6" With wash hand basin, W.C., part wall tiling, shower cubicle, UPVC double glazed opaque window to the side, radiator and ceiling light point.

# FIRST FLOOR LANDING

With access to all the bedrooms, power and ceiling light points.

# **PRINCIPLE BEDROOM**

14'6" x 12'6" With UPVC double glazed window to the rear, feature fire place, radiator, power and ceiling light points.

ENSUITE DRESSING ROOM

10'0" x 8'0" with radiator, power, UPVC double glazed window to side and ceiling light point.

# **EN SUITE BATHROOM**

7'6" x 7'3" White three piece suite comprising of a wash hand basin built into vanity, W.C. and bath, part PVC boarding surrounding bath, UPVC double glazed opaque window to rear, radiator and ceiling light point.

# **BEDROOM TWO**

With UPVC double glazed window to the front, feature fire place, radiator, power and ceiling light points.

#### **FLOOR PLAN**

Whits every attempt has been made to ensure the accuracy of the foor plan contened here, measurements of doors, windows, rooms and any other terms are approximate and ror responsibility is taken for any error, mission, or mis statement. The measurements should not be relief upon for whateline, transaction funding purposes. This plan is for illustrative purposes only and should be used as each by any prospective purchaser of terms. The services systems and appliances shown have not become intended and no guarantees as their organization can be given.