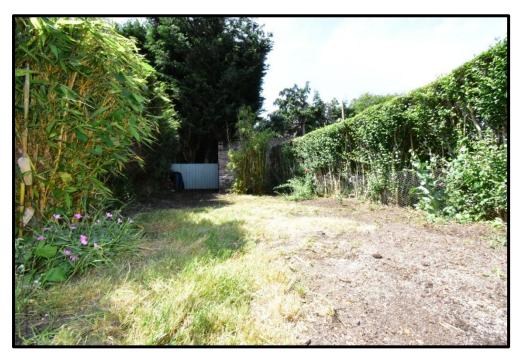

# **OUTSIDE**

To the rear of the property there is a good sized garden with laid to lawn all fully enclosed with hedges.