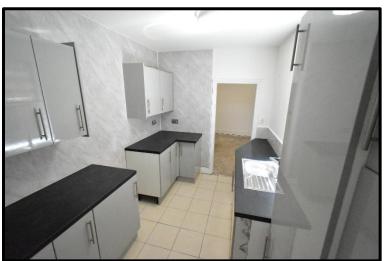

# **KITCHEN**

11'0" x 7'6" Fitted with a range of wall and base units in a grey finish with black coordinating work surfaces,, space for oven, single drainer sink with mixer tap, UPVC double glazed window to the side, power and ceiling light points.