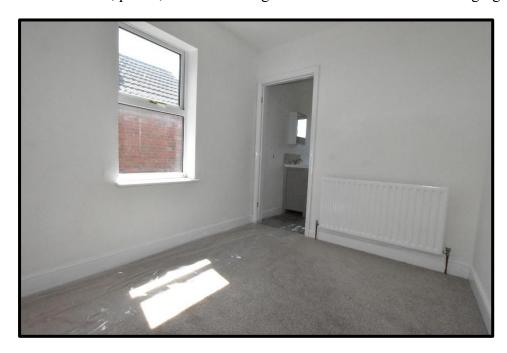

# **BEDROOM TWO**

With UPVC double glazed window to the front, feature fire place, radiator, power and ceiling light points.