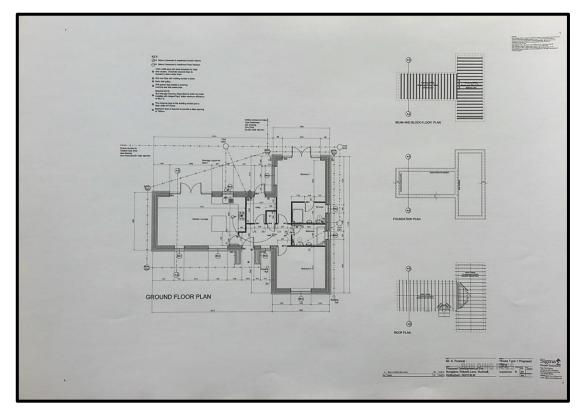

# <u>Entrance</u>

There is an open porch to the hallway, from the hallway we've got a living, dining and kitchen area.

# <u>Kitchen</u>

The kitchen will be fitted to a high standard and will include an integrated fridge, freezer, oven, microwave and hob with extractor. The kitchen will also come with an integrated dishwasher, ceiling spot lights, laminate to flooring which extends through to the hallway.

# **Utility Room**

The utility room will have space and plumbing for a washing machine and space for a dryer, laminate to flooring. they will also be a doorway to enter the rear garden.

#### Master Bedroom with Ensuite

The Master bedroom will benefit from fitted wardrobes, carpet to flooring and ensuite with walk-in shower, with W.C and wash hand basin and will be half tiled with floor tiling. There will also be patio doors in the master bedroom that open onto the rear garden. Entrance door will be oak finish.

# <u>Bedroom Two</u>

Bedroom Two is a double bedroom with carpet to flooring. The entrance door will be in a oak finish.

# <u>Bathroom</u>

Bathroom will half tiled with floor tiling and will include a three piece white suite comprising a bath with mixer taps and a double head shower with shower screen. There will be a sink fitted into vanity unit and W.C. with integrated flush.

#### **Outside Area**

There are patio doors overlooking the generous gardens and a driveway with parking for a number of vehicles as well as a front and side garden areas. The bungalow will benefit from outside lighting.