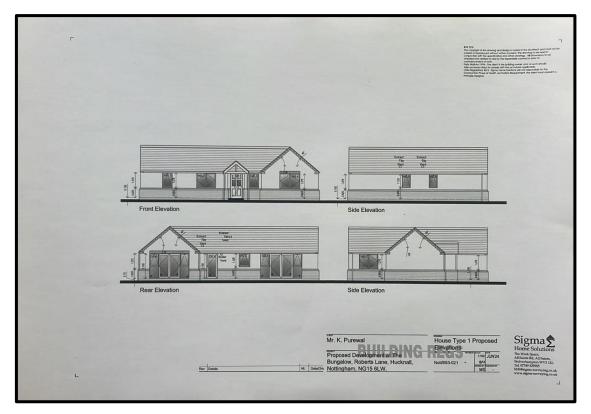

7 high street hucknall nottingham NG15 7HJ





www.need2view.co.uk e-mail: mail@need2view.co.uk

#### **ROBERTS LANE**

#### HUCKNALL

# NOTTINGHAMSHIRE

# NG15 6LW



#### £425,000

**VIEWING** By appointment through the selling agent on (0115) 9680809 7 High Street, Hucknall, Nottingham, NG15 7HJ.

#### TENURE Freehold

- Brand New Bungalow
- Driveway For Multiple Cars
- Wheelchair Access to Front Doors
- Electric Charging Point for Electric Vehicles
- Two Double Bedrooms

# This exclusive development comprises of four bespoke architect designed bungalows of generous proportions on good sized plots.



# SITE PLAN

# Wheelchair access to the front door.

# Electric charging points for electric vehicles

# <u>Entrance</u>

There is an open porch to the hallway, from the hallway we've got a living, dining and kitchen area.

# <u>Kitchen</u>

The kitchen will be fitted to a high standard and will include an integrated fridge, freezer, oven, microwave an