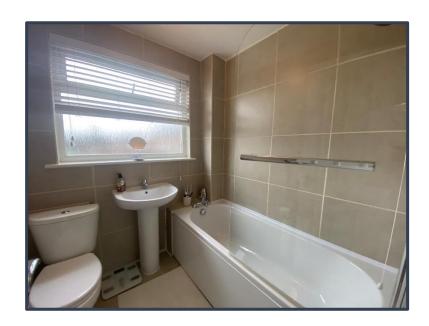

# **BATHROOM**

White three piece suite comprising of a wash hand basin, W.C. and bath with shower over, fully tiled walls, UPVC double glazed opaque window, radiator and ceiling light point.