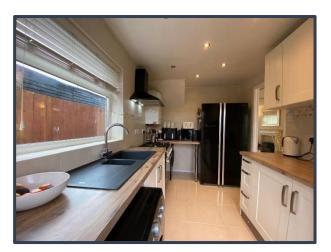

### **KITCHEN/DINER**

7" x 10'5" Fitted with a range of wall and base units in a white finish with coordinating work surfaces, part wall tiling, space and plumbing for a washing machine, space and plumbing for a fridge freezer, space and fittings for an oven, extractor fan, one and a half bowl single drainer sink with mixer tap, UPVC double glazed windows to the side and rear, UPVC door to the side, radiator, power and ceiling light points.