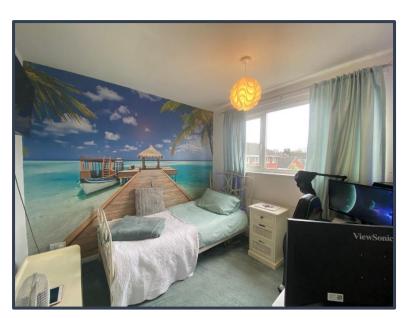

# **BEDROOM ONE**

8'5" x 12'9" With UPVC double glazed window to the front, radiator, power and ceiling light points.

# **BEDROOM TWO**

8'7" x 8'9" With UPVC double glazed window to the rear, radiator, power and ceiling light points.

# **BEDROOM THREE**

9'2" x 6'1" With UPVC double glazed window to the front, radiator, power and ceiling light points.