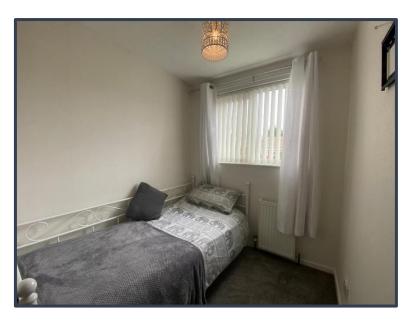

# **BEDROOM ONE**

8'5" x 12'9" With UPVC double glazed window to the front, radiator, power and ceiling light points.

# **BEDROOM TWO**

8'7" x 8'9" With UPVC double glazed window to the rear, radiator, power and ceiling light points.

# **BEDROOM THREE**

9'2" x 6'1" With UPVC double glazed window to the front, radiator, power and ceiling light points.