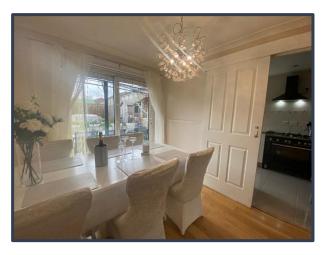

### **DINING ROOM**

7'11" x 10'6" A good sized room following on from the living rom with UPVC double glazed patio doors to the rear, radiator, power and ceiling light points.