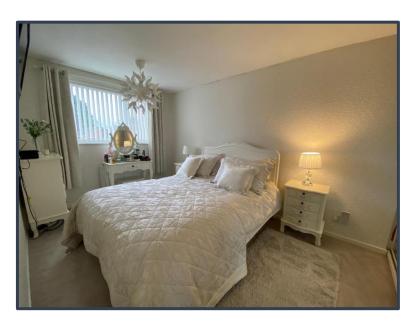

# **BEDROOM ONE**

8'5" x 12'9" With UPVC double glazed window to the front, radiator, power and ceiling light points.

# **BEDROOM TWO**

8'7" x 8'9" With UPVC double glazed window to the rear, radiator, power and ceiling light points.

# **BEDROOM THREE**

9'2" x 6'1" With UPVC double glazed window to the front, radiator, power and ceiling light points.