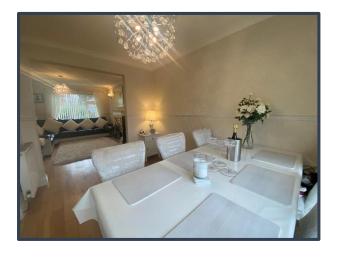

### **DINING ROOM**

7'11" x 10'6" A good sized room following on from the living rom with UPVC double glazed patio doors to the rear, radiator, power and ceiling light points.