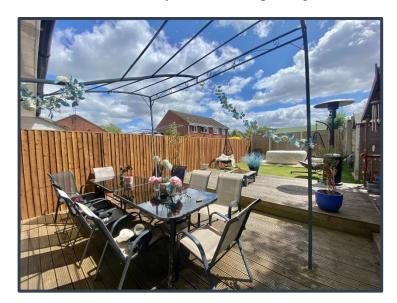

# **OUTSIDE**

To the rear of the property there is a large garden with a section laid to lawn, decking, an outbuilding with power and lighting, all enclosed with fences. To the front of the property there is a driveway for off street parking.