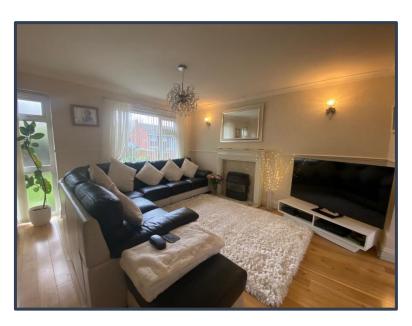

### **LOUNGE**

15'5" x 13'2" A spacious family room with UPVC doble glazed window to the front, stairs to the first floor landing, access to the dining room, feature fireplace, radiator, power and ceiling light points.