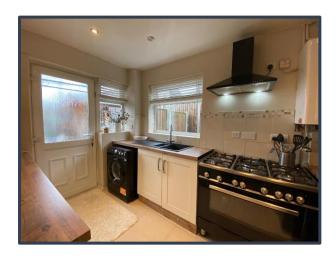

### **KITCHEN/DINER**

7" x 10'5" Fitted with a range of wall and base units in a white finish with coordinating work surfaces, part wall tiling, space and plumbing for a washing machine, space and plumbing for a fridge freezer, space and fittings for an oven, extractor fan, one and a half bowl single drainer sink with mixer tap, UPVC double glazed windows to the side and rear, UPVC door to the side, radiator, power and ceiling light points.