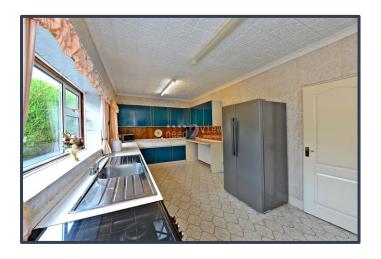

### **KITCHEN/DINER**

**20'2"** x **9'1"** Fitted with a range of wall and base units in a blue and white finish with coordinating work surfaces, part wall tiling, space and plumbing for a washing machine, space and plumbing for a fridge freezer, space and fittings for an oven, double drainer sink with mixer taps, window to the rear, door to the rear, radiator, power and ceiling light points.