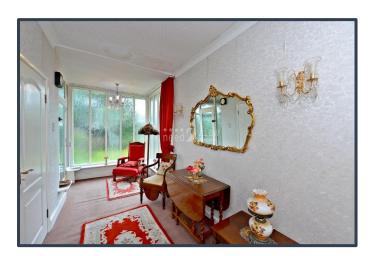

### **DINING ROOM**

10" x 19" With window to the rear, radiator, power and ceiling light points.