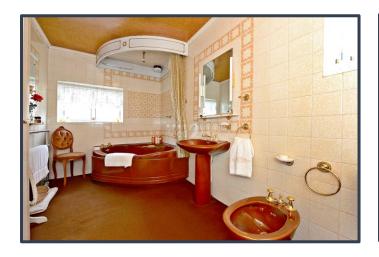

### **BATHROOM**

13" x 6'4" Brown four piece suite comprising of a wash hand basin, W.C., bidet and corner bath, fully tiled walls, towel radiator, opaque windows and ceiling light point.