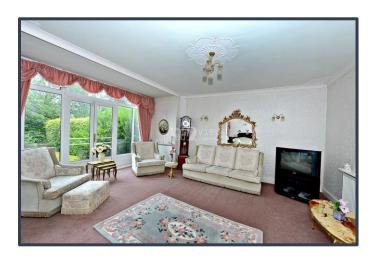

### **LOUNGE**

25'6" x 13" A spacious family room with windows to the front, patio doors to the front, radiator, power and ceiling light points.