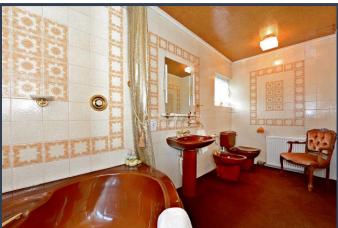

### **BATHROOM**

13" x 6'4" Brown four piece suite comprising of a wash hand basin, W.C., bidet and corner bath, fully tiled walls, towel radiator, opaque windows and ceiling light point.