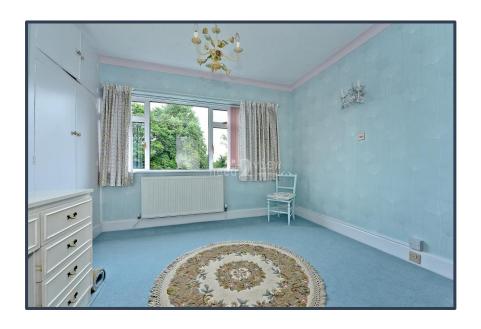

### **BEDROOM TWO**

10'9" x 9'9" With window to the rear, fitted wardrobes, radiator, power and ceiling light points.

# **BEDROOM THREE**

9'9" x 9'9" With window to the front, fitted wardrobes, radiator, power and ceiling light points.