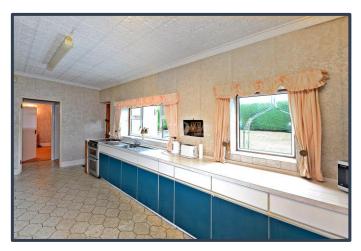

### **KITCHEN/DINER**

**20'2"** x **9'1"** Fitted with a range of wall and base units in a blue and white finish with coordinating work surfaces, part wall tiling, space and plumbing for a washing machine, space and plumbing for a fridge freezer, space and fittings for an oven, double drainer sink with mixer taps, window to the rear, door to the rear, radiator, power and ceiling light points.