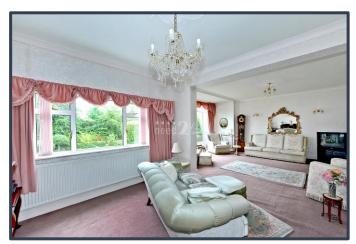

### **LOUNGE**

25'6" x 13" A spacious family room with windows to the front, patio doors to the front, radiator, power and ceiling light points.