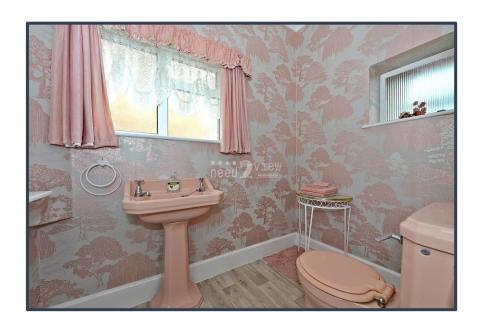

ess to the ground floor rooms, power and ceiling light points.





### **LOUNGE**

25'6" x 13" A spacious family room with windows to the front, patio doors to the front, radiator, power and ceiling light points.





### **KITCHEN/DINER**

**20'2"** x **9'1"** Fitted with a range of wall and base units in a blue and white finish with coordinating work surfaces, part wall tiling, space and plumbing for a washing machine, space and plumbing for a fridge freezer, space and fittings for an oven, double drainer sink with mixer taps, window to the rear, door to the rear, radiator, power and ceiling light points.





### **DINING ROOM**

10" x 19" With window to the rear, radiator, power and ceiling light points.



# **GROUND FLOOR W.C.**

With wash hand basin, W.C. and ceiling light point.



# **FIRST FLOOR LANDING**

With access to all the bedrooms and the family bathroom, airing cupboard, windows to the side and rear, radiator, power and ceiling light points.





# **BEDROOM ONE**

13'6" x 11'9" With windows to the front, patio doors to the front balcony, fitted wardrobes, radiator, power and ceiling light point.



### **BEDROOM TWO**

10'9" x 9'9" With window to the rear, fitted wardrobes, radiator, power and ceiling light points.



# **BEDROOM THREE**

9'9" x 9'9" With window to the front, fitted wardrobes, radiator, power and ceiling light points.



### **BATHROOM**

13" x 6'4" Brown four piece suite comprising of a wash hand basin, W.C., bidet and corner bath, fully tiled walls, towel radiator, opaque windows and ceiling light point.





### **OUTSIDE**

To the fr