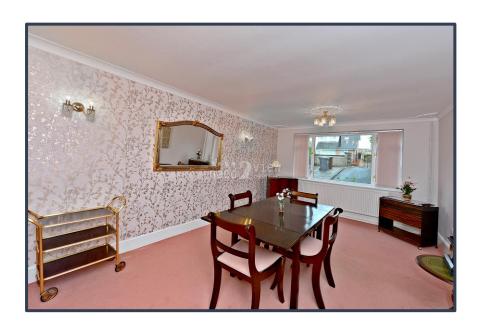

### **DINING ROOM**

10" x 19" With window to the rear, radiator, power and ceiling light points.