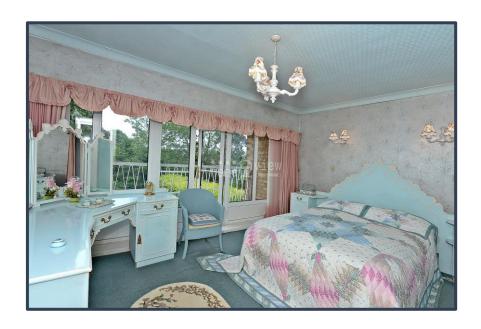

# **BEDROOM ONE**

13'6" x 11'9" With windows to the front, patio doors to the front balcony, fitted wardrobes, radiator, power and ceiling light point.