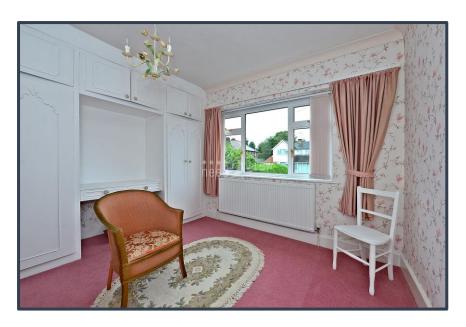

# **BEDROOM ONE**

13'6" x 11'9" With windows to the front, patio doors to the front balcony, fitted wardrobes, radiator, power and ceiling light point.