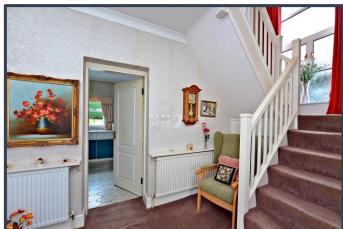

#### **HALLWAY**

19'6" x 6" With stairs to the first floor landing, access to the ground floor rooms, power and ceiling light points.

# **FIRST FLOOR LANDING**

With access to all the bedrooms and the family bathroom, airing cupboard, windows to the side and rear, radiator, power and ceiling light points.