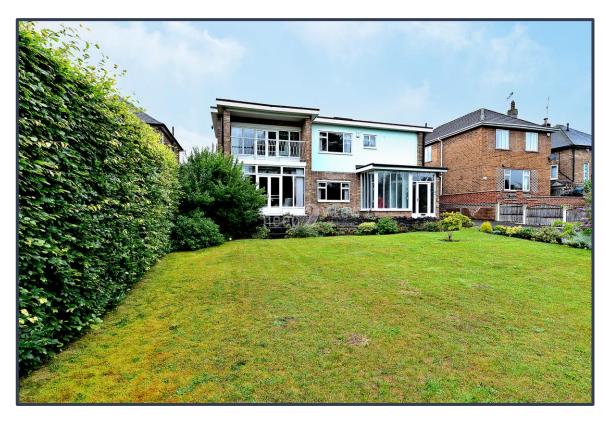

### **TENURE** Freehold

- Large Detached Property
- Three Bedrooms
- Breakfast Kitchen
- Family Bathroom

- Good Sized Garden
- Garage and Driveway
- Close To Local Amenities

This well presented three bedroom detached property stands on a substantial plot on a popular street in a much sought after area of Nottingham.

### **OUTSIDE**

To the front of the property there is a long driveway for off road parking for multiple cars, a large area laid to lawn surrounded by hedges and a variety of plants. To the rear of the property there is another large driveway for multiple cars and access to the garage, another large section laid to lawn, also surrounded by trees and plants.