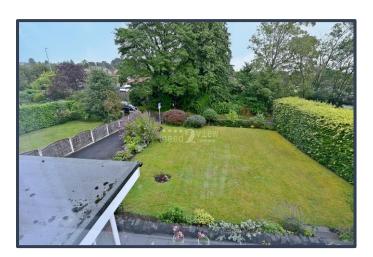

### **OUTSIDE**

To the front of the property there is a long driveway for off road parking for multiple cars, a large area laid to lawn surrounded by hedges and a variety of plants. To the rear of the property there is another large driveway for multiple cars and access to the garage, another large section laid to lawn, also surrounded by trees and plants.