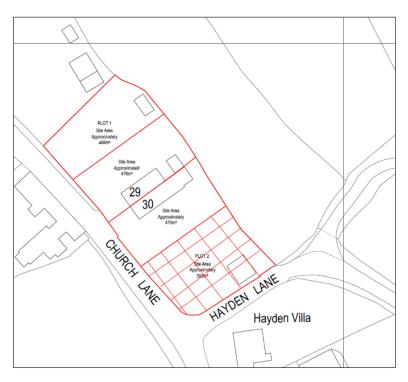

HIRE

A rare opportunity to acquire a plot in Linby currently having been used as garden land but potentially could be put to alternative uses subject to planning and other necessary consents. Please note that the site is located within the boundaries of Gedling Borough Council.

It is also within the Greenbelt and conservation area which are covered by policies LPD 28, LPD 12 and LPD 15 respectively of the Gedling local plan document (part 2 local plan).

This plot is being offered for sale by way of informal tender with no guide price.

Tender document enclosed.

PLOT 2

Hatched area

® This drawing is copyright and may not be altered, treced, photographed, electronically copied or used for any other purpose other than for which it is issued, without written permission from Mr M. Cully





Block Plan (1:200)

# PLOT 2 CHURCH LANE, LINBY, NOTTINGHAMSHIRE

# **OUTLINE OF FULL SITE**



### PLOT 2 CHURCH LANE, LINBY, NOTTINGHAMSHIRE

#### **AGENTS NOTES**

Whilst we endeavour to make our sales particulars accurate and reliable, if there is any point which is of particular importance to you, please contact the office and we will be pleased to check the information. Do so, particularly if contemplating travelling some distance to view the property.

All measurements are approximate and quoted in imperial and are for general guidance only and whilst every attempt has been made to ensure accuracy, they must not be relied on.

The fixtures, fittings or appliances referred to have not been tested and therefore no guarantee can be given that they are in working order.

Internal ph