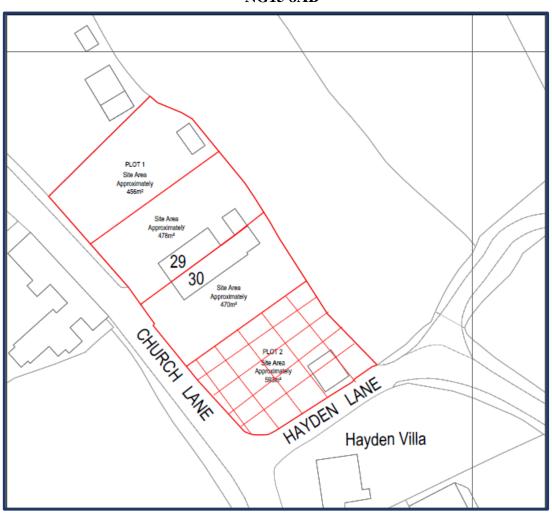

# **PLOT 2 CHURCH LANE**

# **TENURE** Freehold

- Rare Opportunity
- Plot of Land in Linby
- Subject to Planning

- Site Area Approximately 593m<sup>2</sup>
- Tender Deadline Date is Friday 6<sup>th</sup> May 2022

# PLOT 2 CHURCH LANE, LINBY, NOTTINGHAMSHIRE

A rare opportunity to acquire a plot in Linby currently having been used as garden land but potentially could be put to alternative uses subject to planning and other necessary consents. Please note that the site is located within the boundaries of Gedling Borough Council.

Tender document enclosed.

PLOT 2

Hatched area

® This drawing is copyright and may not be altered, treced, photographed, electronically copied or used for any other purpose other than for which it is issued, without written permission from Mr M. Cully