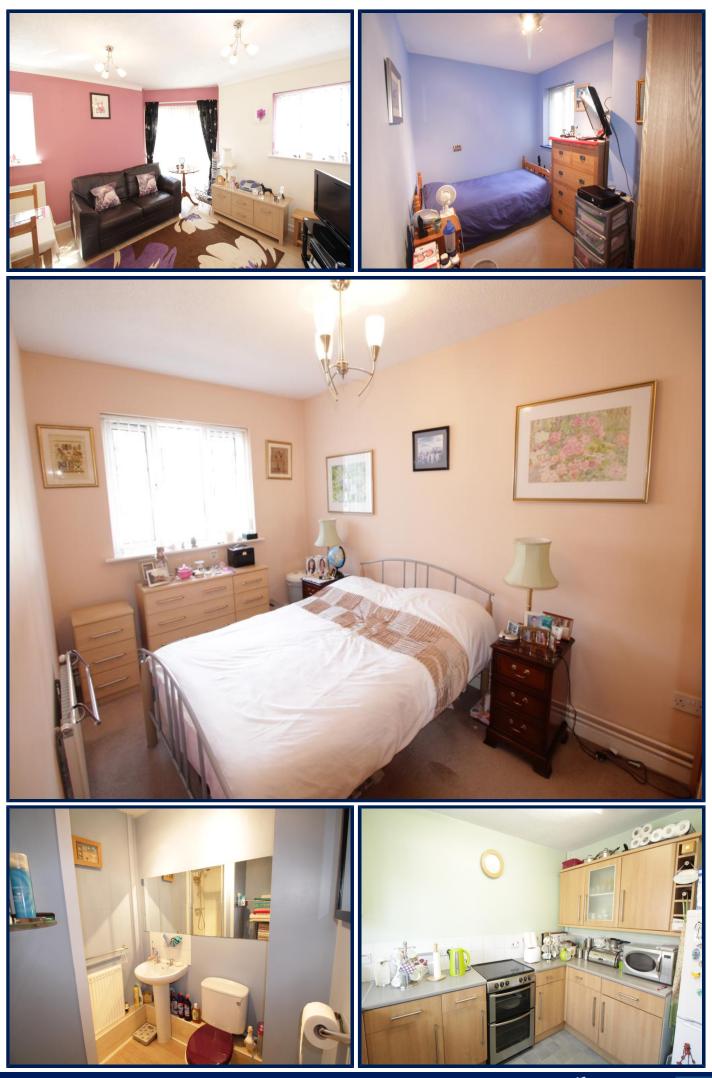

#### LIVING ROOM

4.27m x 3.81m (14'0" x 12'6") uPVC double glazed window to the side

aspect to allow the light to flow through. UPVC double glazed patio doors opening to an outdoor area ideal for smokers or pots and plants. Spacious and ample room for a selection of furniture.

#### **BEDROOM 1**

2.49m x 4.22m (8'2" x 13'10") What a fabulous sized property, you wouldn't think that you could have such a good sized double bedroom. Radiator, uPVC double glazed window to the side aspect.

#### BEDROOM 2

3.48m x 2.41m (11'5" x 7'11") Another double bedroom, ideal if you are looking for a room share or have friends as lodgers. uPVC double glazed window to the side aspect, radiator and ceiling light point.

#### SHOWER ROOM

3.48m x 2.41m (11'5" x 7'11") Modern and clean! Ideal for a fast paced life style, Shower cubicle with mains fed shower. Shower screen and pedestal hand wash basin. Laminate flooring for easy clean.

#### **KITCHEN**

2.46m x 3.20m (8'1" x 10'6")

Excellent size! Modern and ready to fill all those wall and base units. Stainless steel sink and a tiled splash back.Space for the fridge freezer, washing machine. Radiator, boiler and ceiling light point.