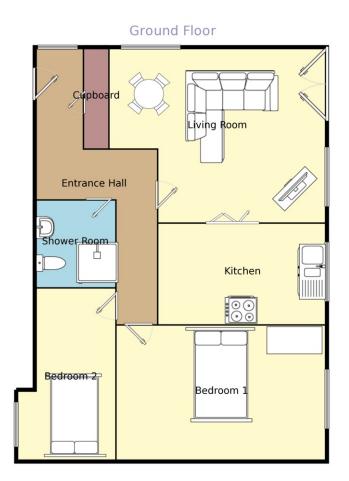

### ENTRANCE HALL

Laminate flooring, intercom entrance controlled. Storage and doors to all rooms.

#### LIVING ROOM

4.27m x 3.81m (14'0" x 12'6") uPVC double glazed window to the side

aspect to allow the light to flow through. UPVC double glazed patio doors opening to an outdoor area ideal for smokers or pots and plants. Spacious and ample room for a selection of furniture.

#### **KITCHEN**

2.46m x 3.20m (8'1" x 10'6")

Excellent size! Modern and ready to fill all those wall and base units. Stainless steel sink and a tiled splash back.Space for the fridge freezer, washing machine. Radiator, boiler and ceiling light point.

#### **BEDROOM 1**

2.49m x 4.22m (8'2" x 13'10") What a fabulous sized property, you wouldn't think that you could have such a good sized double bedroom. Radiator, uPVC double glazed window to the side aspect.

#### BEDROOM 2

3.48m x 2.41m (11'5" x 7'11") Another double bedroom, ideal if you are looking for a room share or have friends as lodgers. uPVC double glazed window to the side aspect, radiator and ceiling light point.

#### SHOWER ROOM

3.48m x 2.41m (11'5" x 7'11") Modern and clean! Ideal for a fast paced life style, Shower cubicle with mains fed shower. Shower screen and pedestal hand wash basin. Laminate flooring for easy clean.

## FLOORPLAN