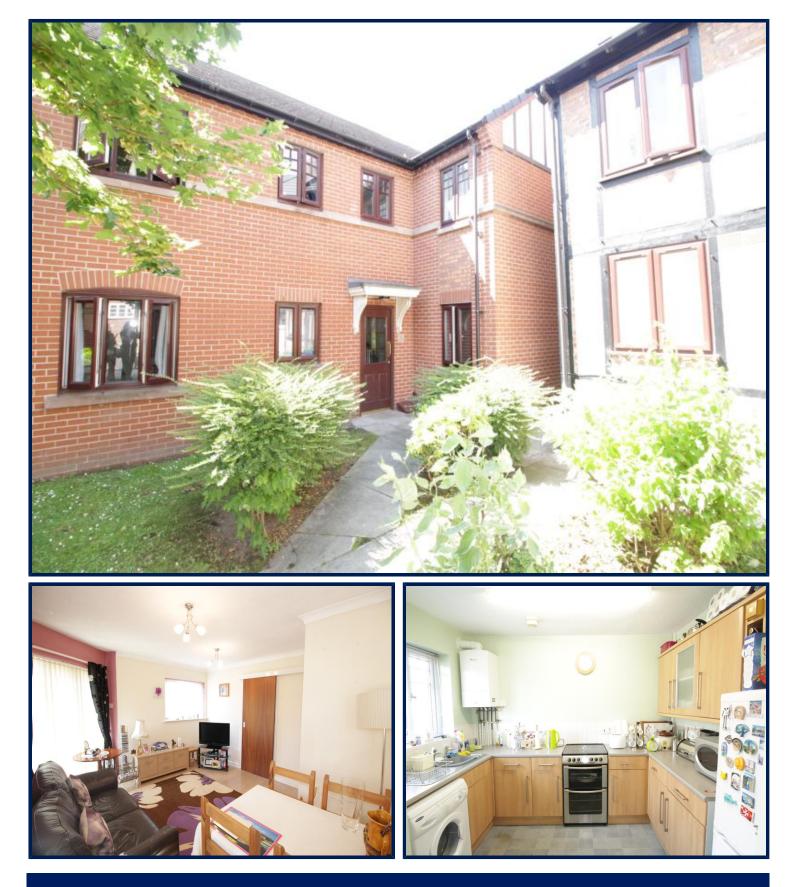

## COMMUNAL ENTRANCE

Door through to all apartments. Well maintained.

#### LIVING ROOM

4.27m x 3.81m (14'0" x 12'6") uPVC double glazed window to the side

aspect to allow the light to flow through. UPVC double glazed patio doors opening to an outdoor area ideal for smokers or pots and plants. Spacious and ample room for a selection of furniture.

#### **KITCHEN**

2.46m x 3.20m (8'1" x 10'6")

Excellent size! Modern and ready to fill all those wall and base units. Stainless steel sink and a tiled splash back.Space for the fridge freezer, washing machine. Radiator, boiler and ceiling light point.