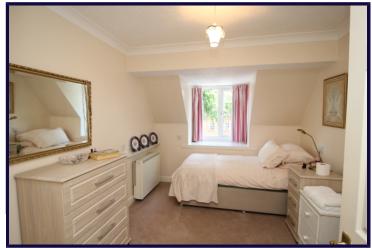

# **BEDROOM**

3.38m x 2.68m (11'1" x 8'9") Window to the front elevation, storage heater, EPC. Built in wardrobe.

For full EPC please contact the branch