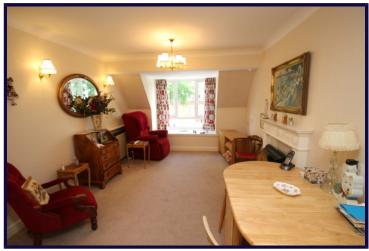

# **LOUNGE**

4.36m x 3.21m (14'4" x 10'6") Square double glazed window to the front elevation, TV point, storage heater, space for a table and chairs, archway to the kitchen. Electric fire with decorative mantle. EPC