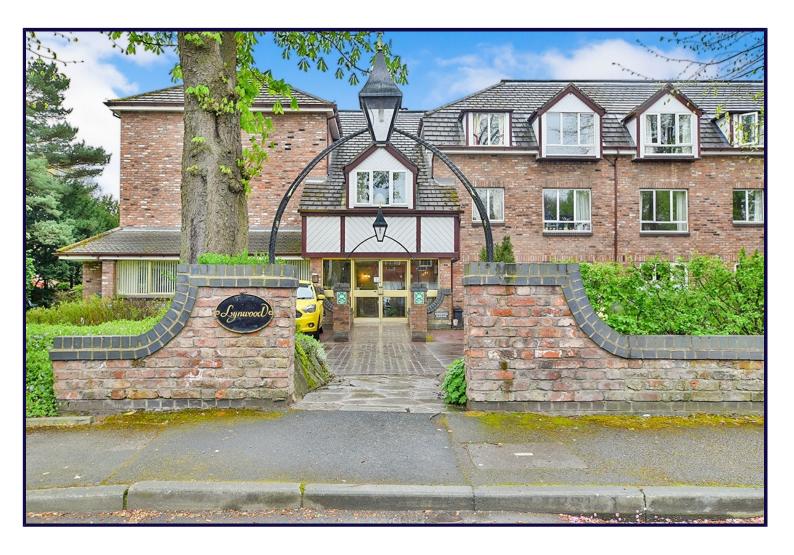

Victoria Road,

Offers In Excess Of £90,000

· Since 1868 ·

\*\*TOWN CENTRE LOCATION/ NO CHAIN/ LIFT FACILITY\*\* A fantastic 2nd floor retirement apartment located in Wilmslow town centre. there is a lift to all floors, an intercom video entry system, House Manager and a 24 hour emergency pull cord system within the apartments. The communal hallway leads to private accommodation which comprises: reception hallway, through Lounge/Dining Room, fitted kitchen overlooking the rear garden, with built in electric oven and hob, double bedroom and bathroom with three piece suite. Outside there are well maintained communal gardens. Parking subject to availability, charge may apply. Lynwood is linked via a glass atrium to its sister building Beechfield and the combined developments have communal lounge and a range of organised activities. Laundry room. There is a guest room available for relatives to stay for a small charge. NO CHAIN. EPC Grade Awaiting.

## **COMMUNAL ENTRANCE**

Automatic door entry, entrance porch with intercom and inner glass doors opening into-