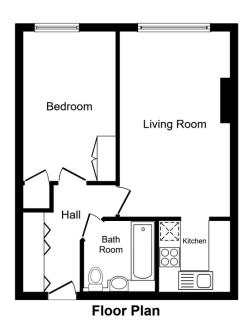

# FLOOR PLAN

Total floor area 42.0 sq. m. (452 sq. ft.) approx

This plan is for illustration purposes only and may not be representative of the property. Plan not to scale.

Powered by audioagent.com