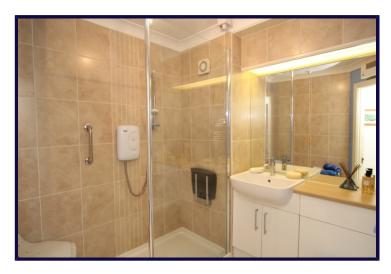

## **BATHROOM**

4.20m x 2.00m (13'9" x 6'7")
A re-fitted bathroom suite, fully tiled walls, a superb triple size walkin shower with an electric shower unit, folding seat and a fixed glass screen. Vanity sink unit with a combined toilet with a concealed cistern, and storage cupboard, Full size wall mirror above the sink, extractor fan, chrome radiator, EPC.