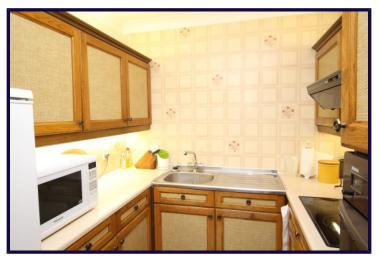

### **KITCHEN**

2.11m x 2.08m (6'11" x 6'10") Electric hob, electric oven, extractor hood, space for a fridge/ freezer, stainless steel sink with mixer tap, tiled splash backs.