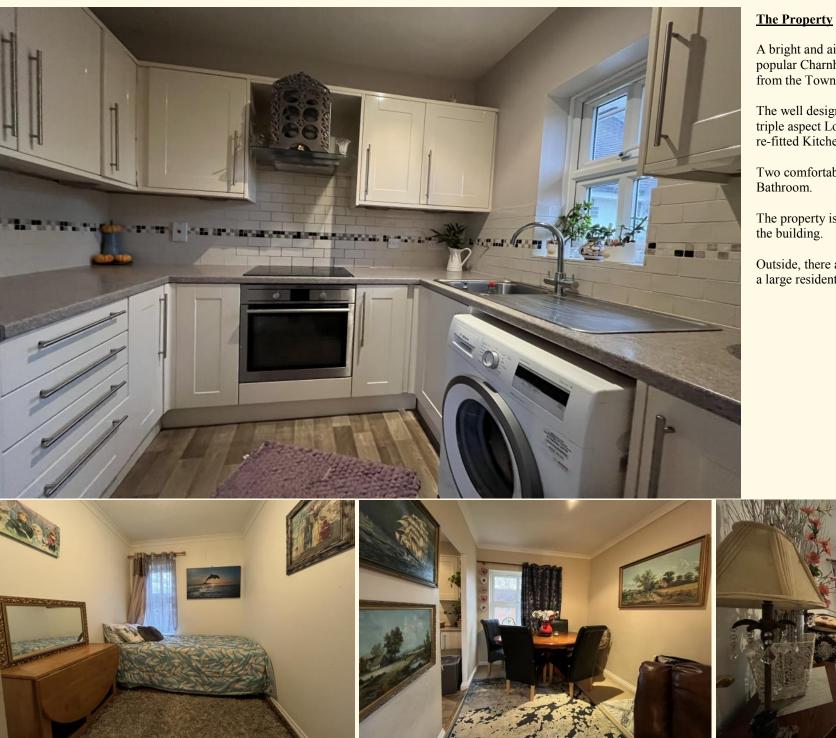

### £220,000

A bright and airy first floor apartment situated in the popular Charnham Park area just ten minutes walk from the Town Centre.

The well designed accommodation includes a lovely triple aspect Lounge/Dining room and a modern re-fitted Kitchen with built in oven and hob.

Two comfortable Bedrooms are served by a separate

The property is sold with a share of the Freehold of the building.

Outside, there are well tended communal grounds and a large residents only car park.

<u>Services</u> Mains Water & Drainage Mains Electricity