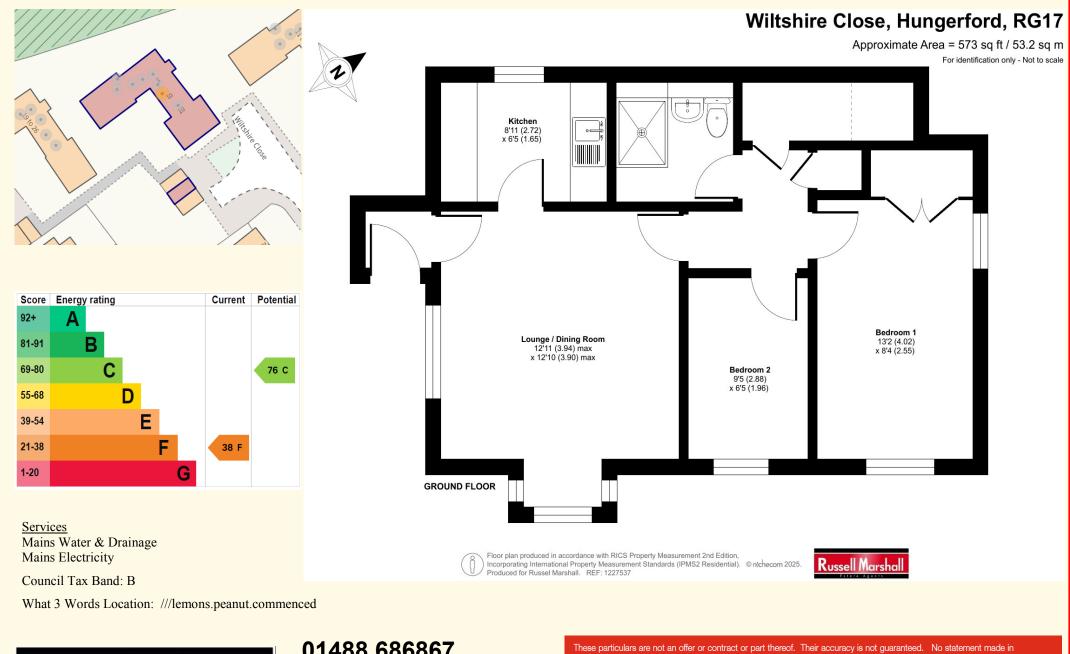

# Approximately 0.6 Miles to Hungerford Railway Station

Approximately 8.8 Miles to Newbury

Approximately 3.5 Miles to M4 J14

- Ground Floor Maisonette
- Leasehold Approximately 60 Years Remaining
- Living Room With Bay Window
- Kitchen
- Two Bedrooms
- Bath/Shower Room
- Double Glazing
- Electric Heating
- Car Port
- No Onward Chain
- Service Charge £1,034 per annum
- Ground Rent £100 per annum

#### <u>The Property</u>

A well presented ground floor maisonette conveniently located within walking distance of the town centre.

The accommodation includes a bright and airy bay fronted Living room and a separate Kitchen.

Two comfortable Bedrooms are served by a modern Bath/Shower room.

Double glazing and upgraded electric heaters keep this home warm and snug.

Outside, there are neatly tended communal grounds and No: 9 benefits from a valuable car port which provides a private parking space.