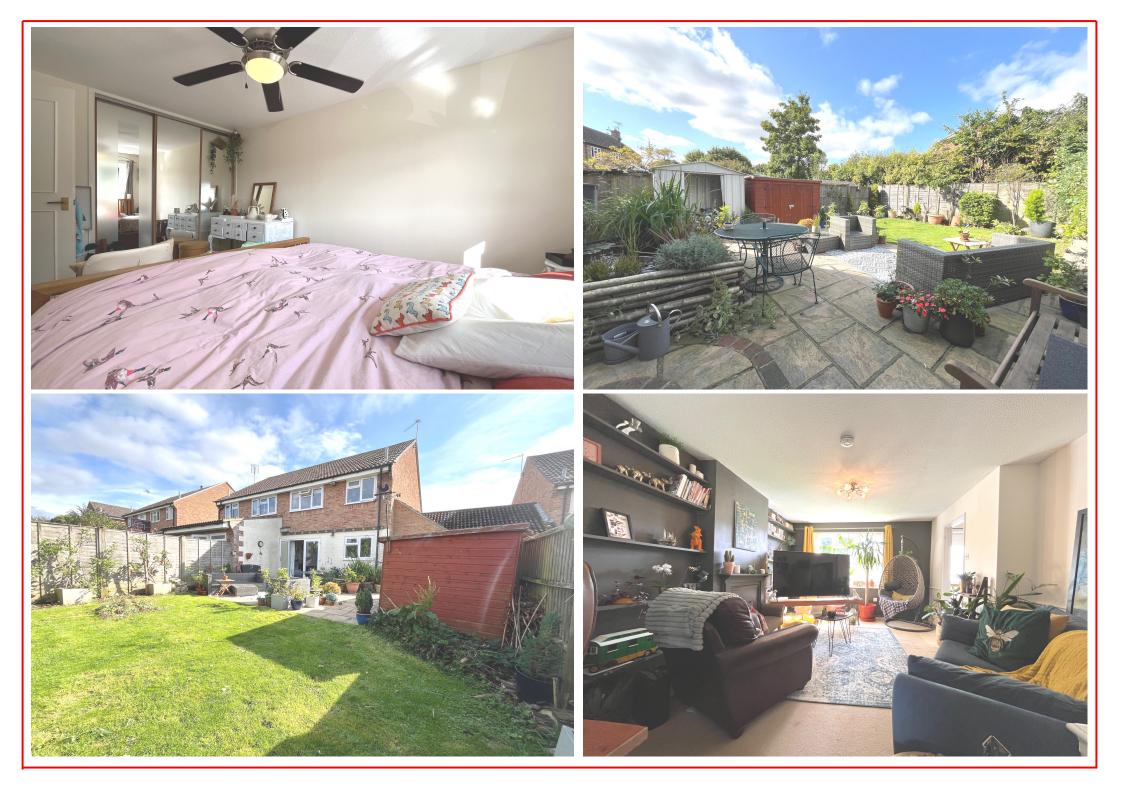

#### **The Property**

A well presented link semi-detached house situated in a popular residential area.

This lovely home includes a comfortable Sitting room which leads through to a bright and airy open plan Kitchen/Dining room. The Kitchen itself features painted finish cabinets and is served by a useful Utility room. French doors from the Dining area open onto the rear garden. A Cloakroom/W.C. completes the ground floor.

Upstairs, there are three well proportioned Bedrooms and a modern Bathroom.

Double glazing and electric heating are the finishing touch to this home which is offered for sale with no onward chain.

#### <u>Outside</u>

At the front of the house there is a neatly lawned garden and a flower border. A driveway leads to the single garage with up and over door.

At the rear of the house there is a pretty garden which includes a wide paved patio leading to a neatly tended lawn with flower and shrub borders.