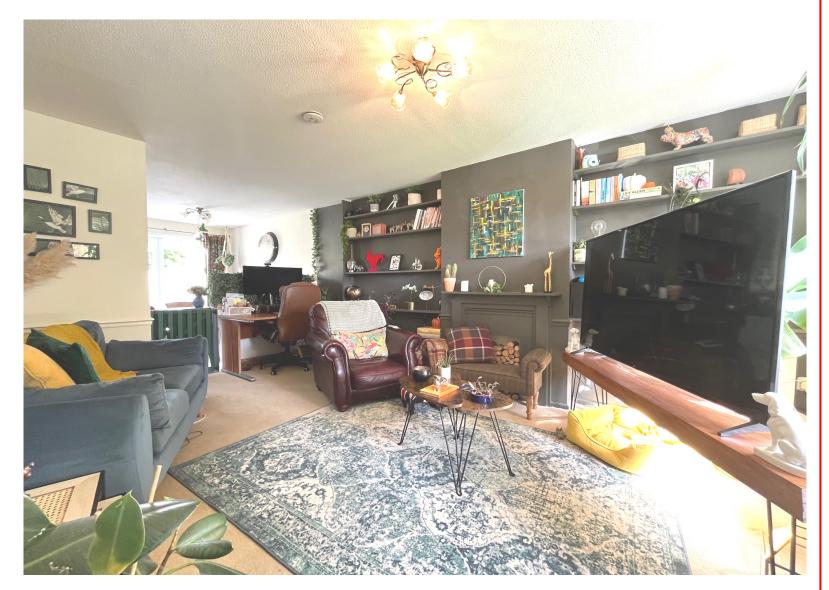

#### **The Property**

A well presented link semi-detached house situated in a popular residential area.

This lovely home includes a comfortable Sitting room which leads through to a bright and airy open plan Kitchen/Dining room. The Kitchen itself features painted finish cabinets and is served by a useful Utility room. French doors from the Dining area open onto the rear garden. A Cloakroom/W.C. completes the ground floor.