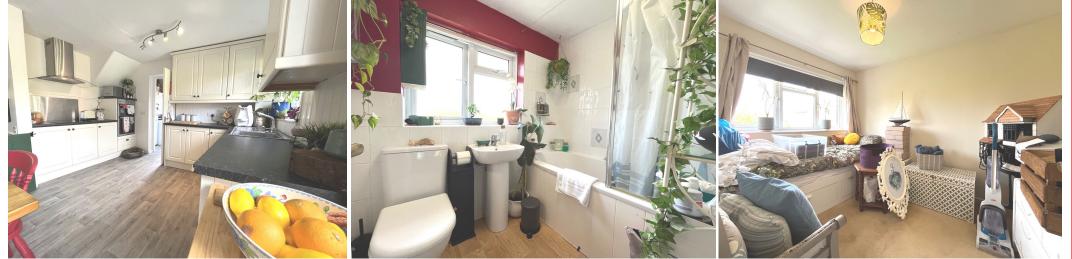

Upstairs, there are three well proportioned Bedrooms and a modern Bathroom.

Double glazing and electric heating are the finishing touch to this home which is offered for sale with no onward chain.