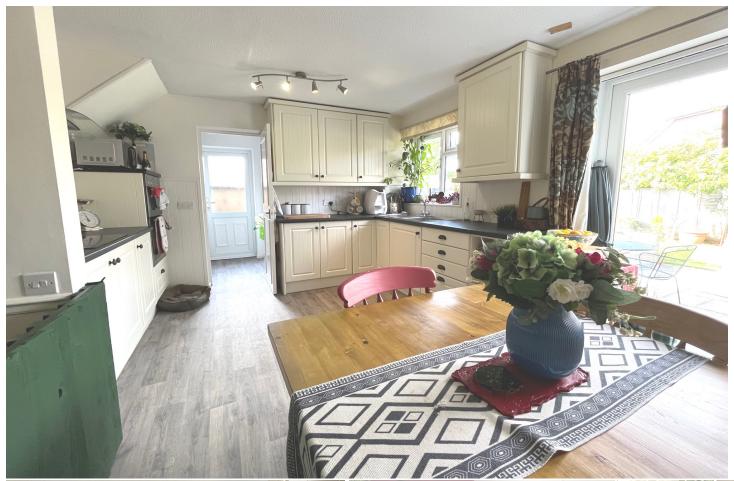

#### **The Property**

A well presented link semi-detached house situated in a popular residential area.

This lovely home includes a comfortable Sitting room which leads through to a bright and airy open plan Kitchen/Dining room. The Kitchen itself features painted finish cabinets and is served by a useful Utility room. French doors from the Dining area open onto the rear garden. A Cloakroom/W.C. completes the ground floor.