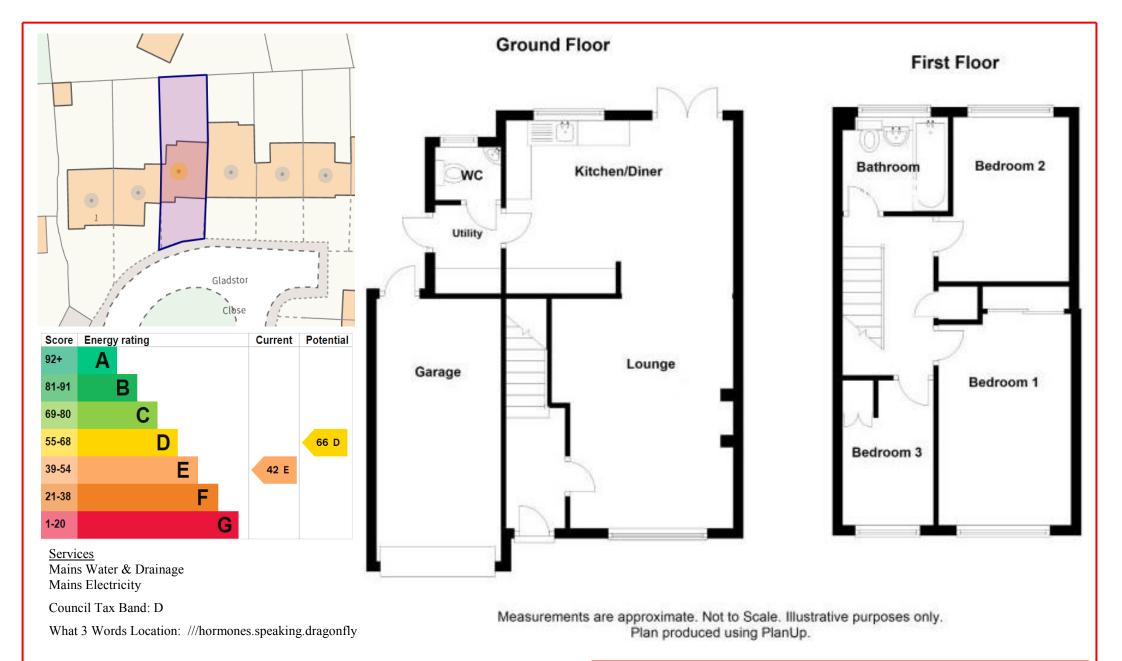

#### **The Property**

A well presented link semi-detached house situated in a popular residential area.

This lovely home includes a comfortable Sitting room which leads through to a bright and airy open plan Kitchen/Dining room. The Kitchen itself features painted finish cabinets and is served by a useful Utility room. French doors from the Dining area open onto the rear garden. A Cloakroom/W.C. completes the ground floor.

Upstairs, there are three well proportioned Bedrooms and a modern Bathroom.

Double glazing and electric heating are the finishing touch to this home which is offered for sale with no onward chain.

#### <u>Outside</u>

At the front of the house there is a neatly lawned garden and a flower border. A driveway leads to the single garage with up and over door.

At the rear of the house there is a pretty garden which includes a wide paved patio leading to a neatly tended lawn with flower and shrub borders.