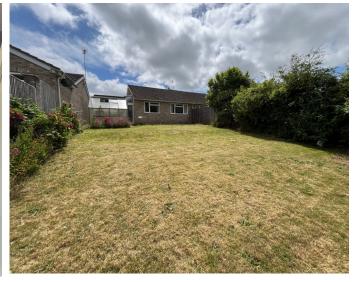

#### <u>Outside</u>

At the front of the property there is a wide two / three car driveway leading to the attached single garage which has power and light.

To the rear there is a lovely garden which includes a paved patio area leading to a well tended lawn enclosed by panelled fencing.