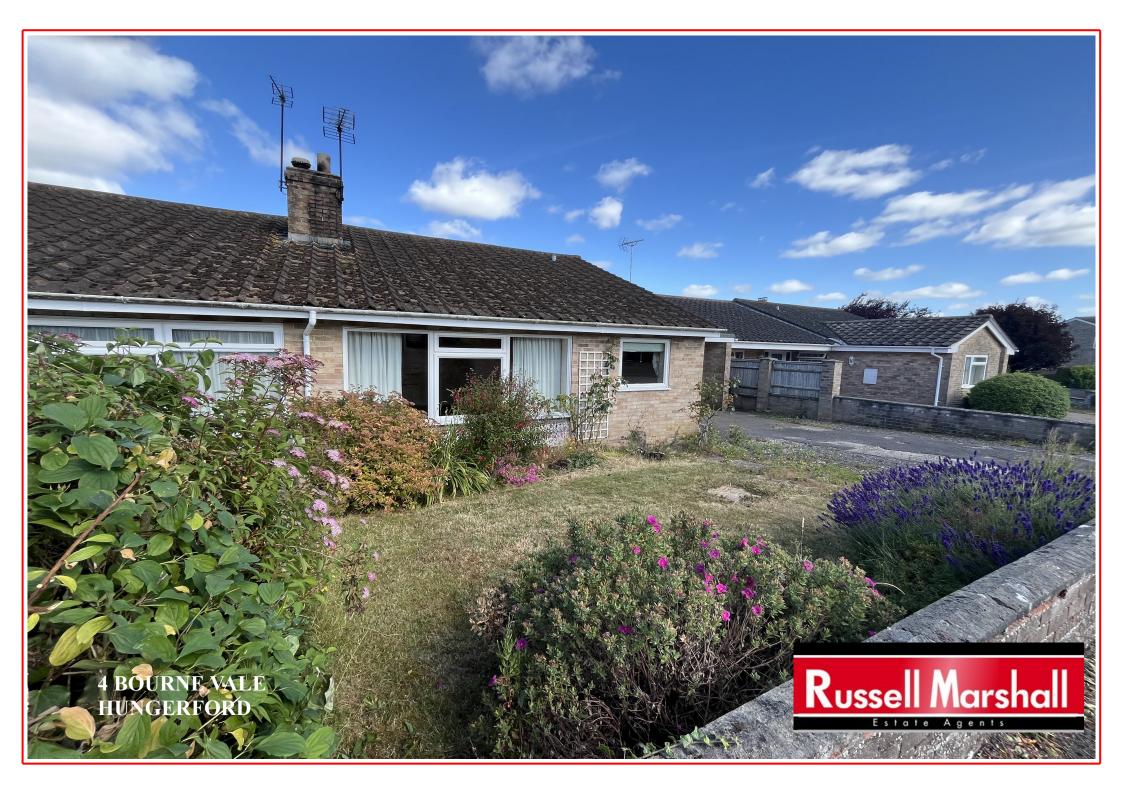

### **4 Bourne Vale** Hungerford, Berkshire, RG17 0LL

### <u>The Property</u>

A well designed semi-detached Bungalow situated in a highly sought after residential area.

This lovely home includes a Living / Dining Room with an open fireplace and a good sized kitchen.

#### <u>Outside</u>

At the front of the property there is a wide two / three car driveway leading to the attached single garage which has power and light.

To the rear there is a lovely garden which includes a paved patio area leading to a well tended lawn enclosed by panelled fencing.