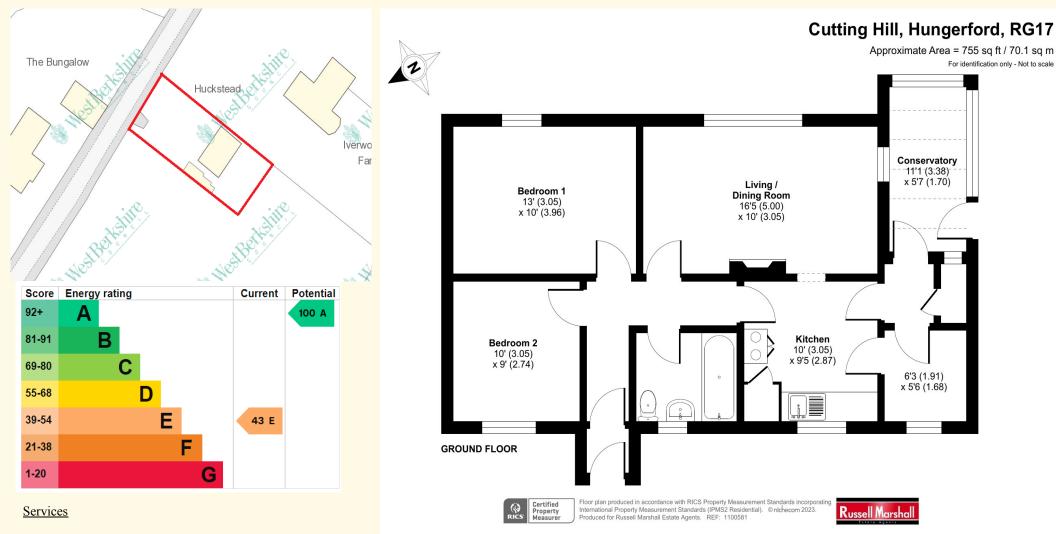

## Cutting Hill, Shalbourne, Marlborough, Wiltshire, RG17 0RN

Approximately 3.2 Miles to Hungerford

Approximately 10.5 Miles to Marlborough

Approximately 3.8 Miles to Great Bedwyn Railway Station

- Freehold
- Detached Bungalow Requiring Modernisation
- Wonderful Rural Location
- Potential For Re-Development Subject to Obtaining Planning Permission
- Sitting Room
- Kitchen
- Two Bedrooms
- Bathroom
- Garage
- Gardens
- No Onward Chain

Currently the accommodation includes a Sitting room, Kitchen, two Bedrooms and a Bathroom/W.C.

The property is being sold chain free.

#### **Outside**

The gardens are laid mostly to lawn with a driveway leading to a single garage.

Services TBC

Council Tax Band: D

What 3 Words Location: ///share.community.shall