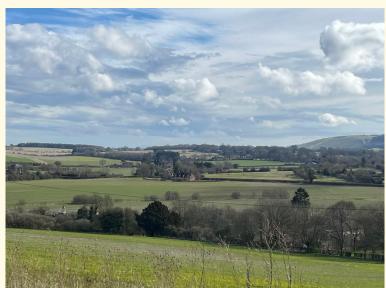

#### **Situation**

Shalbourne is situated in lovely rolling countryside south west of Hungerford and has a pub, church, excellent village shop/post office and a primary school. Although it stands in a rural location with lovely walks and rides, the thriving market town of Hungerford is only about 4 miles away with its range of individual shops and station to London Paddington. The nearby village of Great Bedwyn, which stands alongside the Kennet & Avon canal, also has a station, pubs, bakery and shop. The larger centres of Newbury and Marlborough are within easy reach and the M4 (at Junction 14) is just north of Hungerford. Schools in the area include Marlborough College, Downe House, St Gabriels, Cheam and St Mary's.

### The Property

A detached Bungalow occupying a wonderful rural location with glorious views over the surrounding countryside.

The property requires general modernisation and offers great potential for re development subject to obtaining the relevant planning permission.