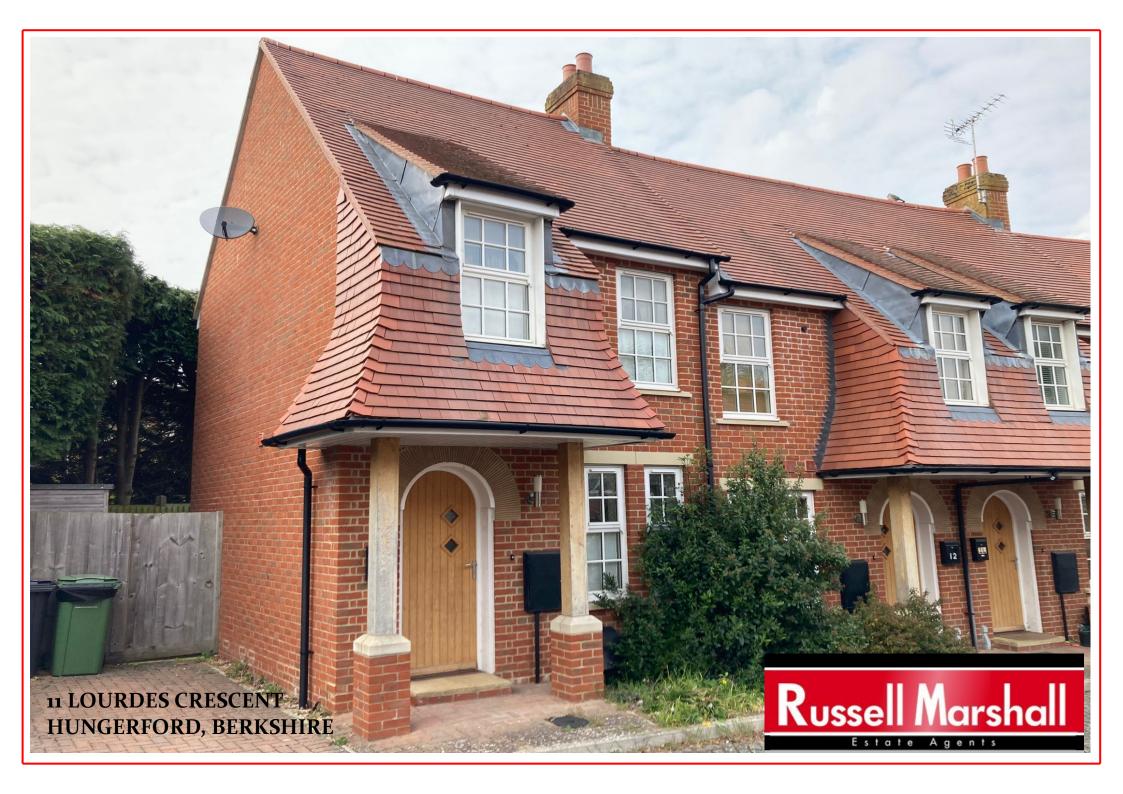

# 11 Lourdes Crescent, Hungerford, Berkshire, RG17 oGY

Approximately 8.5 Miles to Newbury

Approximately 10 Miles to Marlborough

- Freehold
- End Terrace House
- Arts & Crafts Style
- Open Plan Living Room
- Cloakroom/W.C.
- Modern Kitchen with Integrated Appliances
- Double Bedroom
- High Quality En-Suite
- Bathroom
- Low Maintenance Rear Garden
- Driveway Parking
- Gas Central Heating
- Double Glazing
- Sought After Residential Area
- Fifteen Minuets Walk To Town Centre & Railway Station

#### **The Property**

An attractive Arts & Crafts style modern house situated in a sought after residential area.

This well designed home has an open plan Living Room/Kitchen and a cloakroom/W.C. The Kitchen area includes sleek gloss finish cabinets complimented by integrated appliances such as Oven, Fridge/Freezer, Dishwasher and Washing machine.