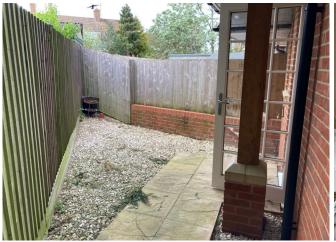

#### **Outside**

At the Side if the house there is a block paved Driveway/ Parking space.

To the rear of the house there is a small low maintenance garden enclosed by panel fencing.