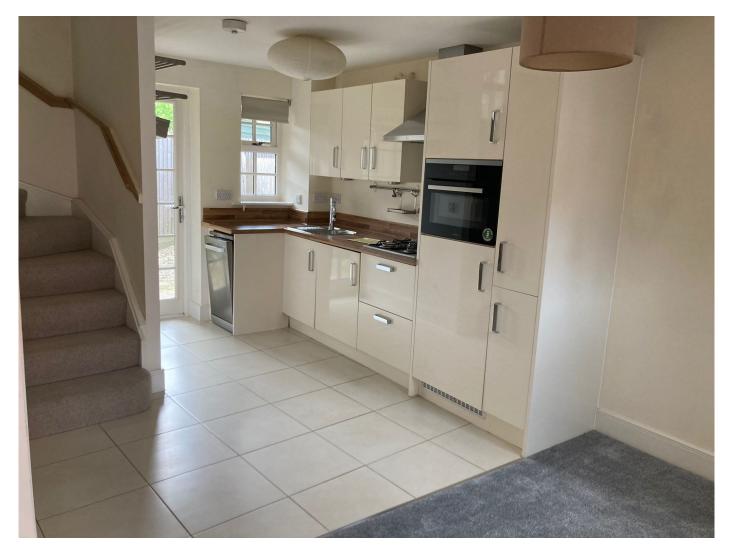

#### **The Property**

An attractive Arts & Crafts style modern house situated in a sought after residential area.

This well designed home has an open plan Living Room/Kitchen and a cloakroom/W.C. The Kitchen area includes sleek gloss finish cabinets complimented by integrated appliances such as Oven, Fridge/Freezer, Dishwasher and Washing machine.