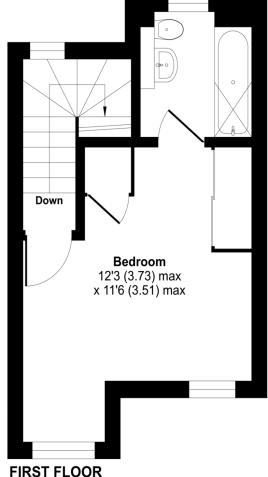

Upstairs, there is a comfortable double Bedroom with a high quality en-suite Bathroom.

Gas central heating and double glazing are the finishing touch.

### Lourdes Crescent, Hungerford, RG17

Approximate Area = 418 sq ft / 38.8 sq m

For identification only - Not to scale

#### **Services**

Gas Central Heating Mains Water & Drainage

What 3 Words: ///nicely.propose.winning

Floor plan produced in accordance with RICS Property Measurement Standards incorporatin International Property Measurement Standards (IPMS2 Residential). @nichecom 2023. Produced for Russell Marshall Estate Agents. REF: 1038930