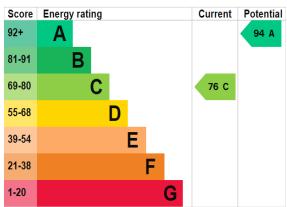

An attractive Arts & Crafts style modern house situated in a sought after residential area.

This well designed home has an open plan Living Room/Kitchen and a cloakroom/W.C. The Kitchen area includes sleek gloss finish cabinets complimented by integrated appliances such as Oven, Fridge/Freezer, Dishwasher and Washing machine.

Upstairs, there is a comfortable double Bedroom with a high quality en-suite Bathroom.

Gas central heating and double glazing are the finishing touch.

#### **Outside**

At the Side if the house there is a block paved Driveway/ Parking space.

To the rear of the house there is a small low maintenance garden enclosed by panel fencing.









### Lourdes Crescent, Hungerford, RG17

Approximate Area = 418 sq ft / 38.8 sq m

For identification only - Not to scale









#### **Services**

Gas Central Heating Mains Water & Drainage

What 3 Words: ///nicely.propose.winning



Floor plan produced in accordance with RICS Property Measurement Standards incorporatin International Property Measurement Standards (IPMS2 Residential). @nichecom 2023. Produced for Russell Marshall Estate Agents. REF: 1038930





## 01488 686867

www.russell-marshall.co.uk 19 High Street Hungerford, Berkshire, RG17 0NL These particulars are not an offer or contract or part thereof. Their accuracy is not guaranteed. No statement made in them shall be relied on as a statement or representation of fact and we and the vendors have no responsibility for them. We and our employees have no authority to and do not make or give any representations or warranty concerning this property a