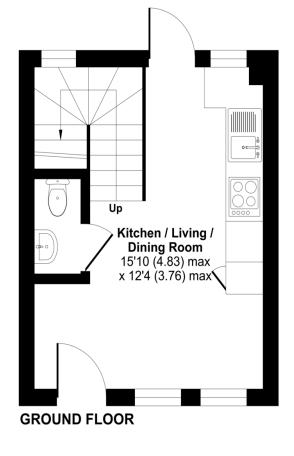

#### **The Property**

An attractive Arts & Crafts style modern house situated in a sought after residential area.

This well designed home has an open plan Living Room/Kitchen and a cloakroom/W.C. The Kitchen area includes sleek gloss finish cabinets complimented by integrated appliances such as Oven, Fridge/Freezer, Dishwasher and Washing machine.

### Lourdes Crescent, Hungerford, RG17

Approximate Area = 418 sq ft / 38.8 sq m

For identification only - Not to scale

#### **Services**

Gas Central Heating Mains Water & Drainage

What 3 Words: ///nicely.propose.winning

Floor plan produced in accordance with RICS Property Measurement Standards incorporatin International Property Measurement Standards (IPMS2 Residential). @nichecom 2023. Produced for Russell Marshall Estate Agents. REF: 1038930