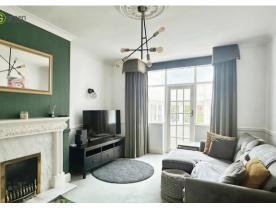

LIVING ROOM 17' 3"  $\times$  11' 5" (5.26m  $\times$  3.48m) Carpeted and having double glazed window, double glazed French door, radiator, ceiling light and power points.

KITCHEN 13' 11"  $\times$  11' (4.24m  $\times$  3.35m) Carpeted and having a range of wall and base units, double glazed window, double glazed French door, cooker, gas hob, ceiling light and power points.