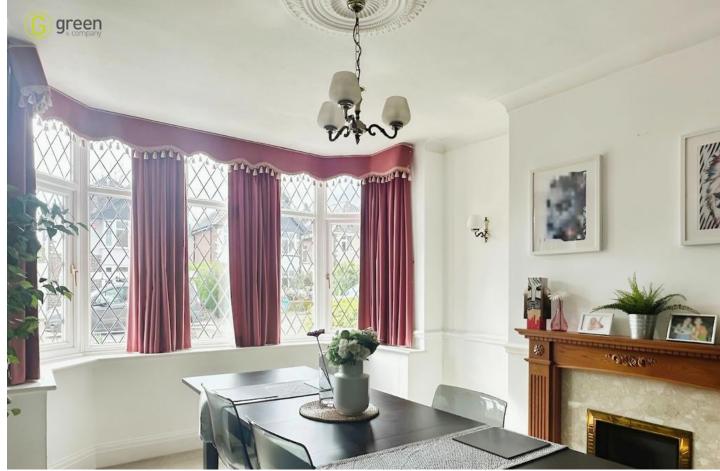

ENTRANCE HALL 15' 5" x 5' 11" (4.7m x 1.8m) Carpeted and providing access to the kitchen, both reception rooms and stairs leading off.

DINING ROOM 14' 11" x 11' 10" (4.55m x 3.61m) Carpeted and having double glazed bay window, radiator, ceiling light and power points.