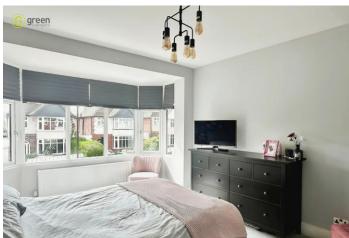

LANDING Providing access to all three bedrooms and bathroom.

BEDROOM ONE 15' 7"  $\times$  10' 11" (4.75m  $\times$  3.33m) Carpeted and having double glazed bay window, radiator, ceiling light and power points.