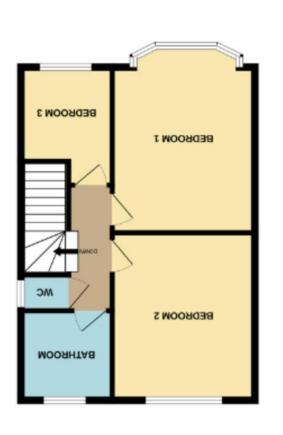

LANDING Providing access to all three bedrooms and bathroom.

BEDROOM ONE 15' 7"  $\times$  10' 11" (4.75m  $\times$  3.33m) Carpeted and having double glazed bay window, radiator, ceiling light and power points.

BEDROOM TWO 14' 6" x 10' 11" (4.42m x 3.33m) Carpeted and having double glazed window, radiator, ceiling light and power points.

BEDROOM THREE 9' x 7' 1" (2.74m x 2.16m) Carpeted and having double glazed window, radiator, ceiling light and power points.

BATHROOM 8 $^{\circ}$  10 $^{\circ}$  x 7 $^{\circ}$  (2.69m x 2.13m) Carpeted and having double glazed window, wash basin, walk in shower, bath and ceiling light.

SEPERATE WC Having a low level wc and double glazed window.