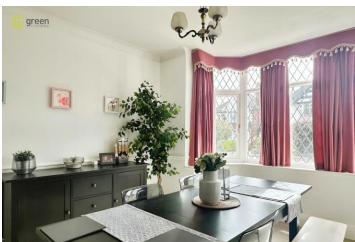

ENTRANCE HALL 15' 5" x 5' 11" (4.7m x 1.8m) Carpeted and providing access to the kitchen, both reception rooms and stairs leading off.

DINING ROOM 14' 11" x 11' 10" (4.55m x 3.61m) Carpeted and having double glazed bay window, radiator, ceiling light and power points.