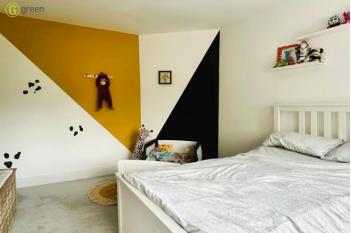

BEDROOM TWO 14' 6" x 10' 11" (4.42m x 3.33m) Carpeted and having double glazed window, radiator, ceiling light and power points.

BEDROOM THREE 9' x 7' 1" (2.74m x 2.16m) Carpeted and having double glazed window, radiator, ceiling light and power points.