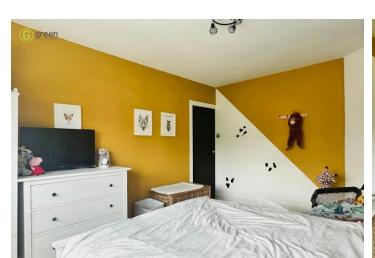

BEDROOM TWO 14' 6" x 10' 11" (4.42m x 3.33m) Carpeted and having double glazed window, radiator, ceiling light and power points.

BEDROOM THREE 9' x 7' 1" (2.74m x 2.16m) Carpeted and having double glazed window, radiator, ceiling light and power points.