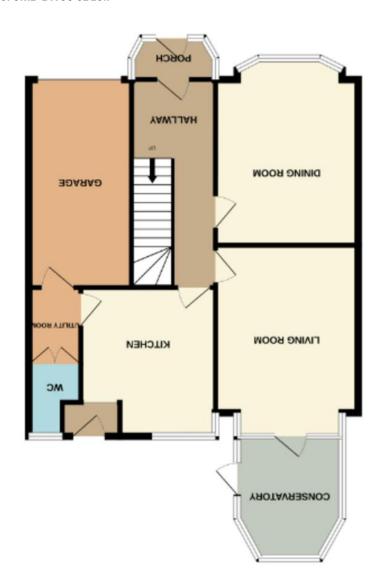

ENTRANCE HALL 15' 5" x 5' 11" (4.7m x 1.8m) Carpeted and providing access to the kitchen, both reception rooms and stairs leading off.

DINING ROOM 14' 11" x 11' 10" (4.55m x 3.61m) Carpeted and having double glazed bay window, radiator, ceiling light and power points.

LIVING ROOM 17' 3"  $\times$  11' 5" (5.26m  $\times$  3.48m) Carpeted and having double glazed window, double glazed French door, radiator, ceiling light and power points.

KITCHEN 13' 11"  $\times$  11' (4.24m  $\times$  3.35m) Carpeted and having a range of wall and base units, double glazed window, double glazed French door, cooker, gas hob, ceiling light and power points.