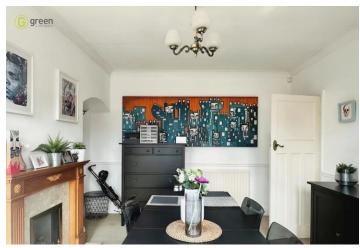

ENTRANCE HALL 15' 5" x 5' 11" (4.7m x 1.8m) Carpeted and providing access to the kitchen, both reception rooms and stairs leading off.

DINING ROOM 14' 11" x 11' 10" (4.55m x 3.61m) Carpeted and having double glazed bay window, radiator, ceiling light and power points.