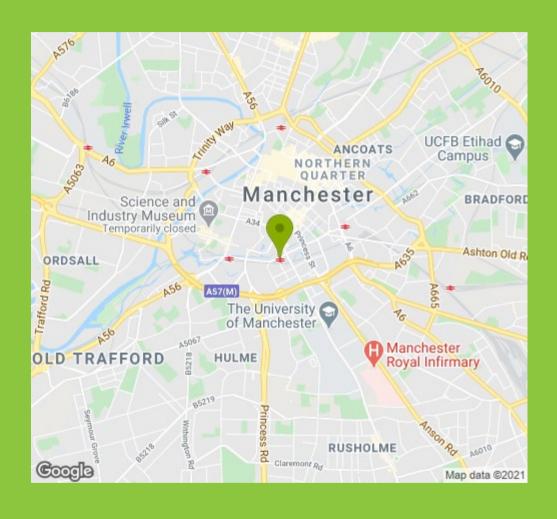

The W3 Building is located on Oxford Road and Whitworth Street. Both universities are within half a mile walking distance. Oxford Road train station is directly over the road and Piccadilly is only a short walk away. Oxford Road has great bus links in and out of Manchester. The building is surrounded with an array of amenities including local supermarket Sainsbury's, bars including Gorilla and Black Dog Ballroom and the City Centre is on your doorstep.