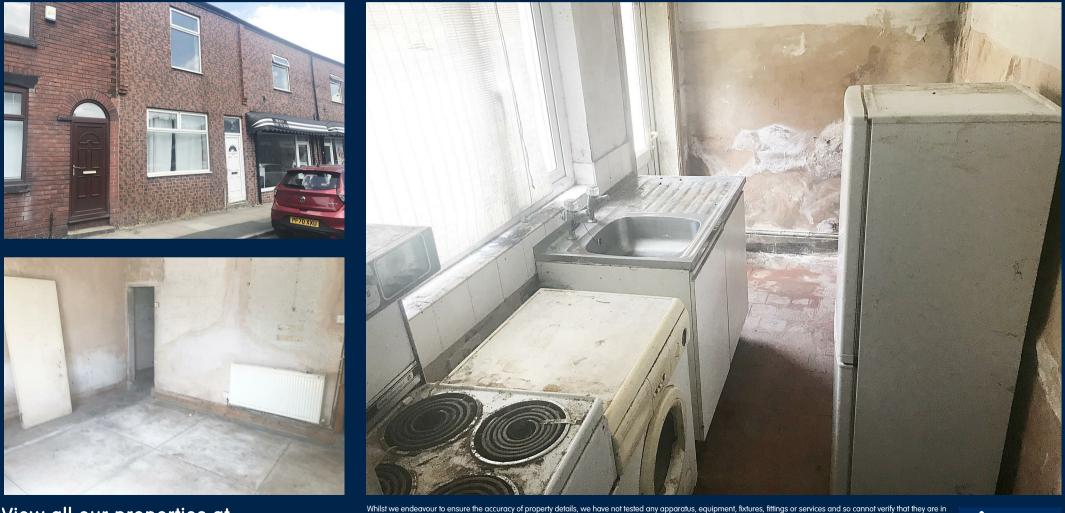

In need of full renovation throughout this traditional terrace property has front and rear reception rooms, kitchen and rear yard. Located 0.6 of a mile to Radcliff town centre, offered to the market with no onward chain.

### About The Property

The property requires renovating and comprising of front and rear reception rooms, a kitchen and rear yard. To the first floor there are two bedrooms and a bathroom.

#### Kitchen

5'3" x 11'5"

Timber framed single glazed window to rear aspect, tiled flooring, base level units and access to rear yard .

Landing Access to all first floor rooms

Bedroom One 15'4" x 10'7" uPCV window to front aspect and timber door.