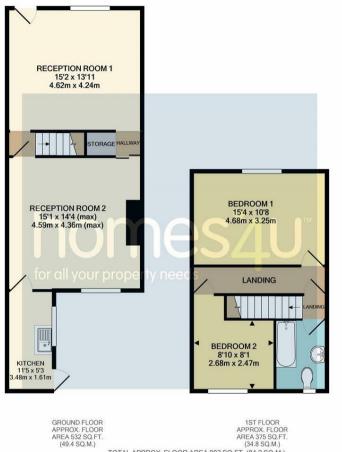

### About The Property

The property requires renovating and comprising of front and rear reception rooms, a kitchen and rear yard. To the first floor there are two bedrooms and a bathroom.

Reception Room One 15'1" x 13'10" uPCV window to front aspect, radiator and access to the second reception room, under stair storage and stairs to the first floor.

Reception Room Two 14'3" (max) x 15'0" Timber frame single glazed window to rear aspect, feature fireplace and access to kitchen.

#### Kitchen

5'3" x 11'5"

Timber framed single glazed window to rear aspect, tiled flooring, base level units and access to rear yard .

Landing Access to all first floor rooms

Bedroom One 15'4" x 10'7" uPCV window to front aspect and timber door.

Bedroom Two 8'9" x 8'1" uPCV window to rear aspect, loft hatch and timber door.

Bathroom

5'10" x 8'0" uPCV window to rear aspect, three piece suite, timber door and partly tiles walls.

**Rear Yard** 

View all our properties at homes4u.co.uk Whilst we endeavour to ensure the accuracy of property details, we have not tested any apparatus, equipment, fixtures, fittings or services and so cannot verify that they are in working order or fit for purpose. Neither have we had sight of legal documents to very Planning Permission or the Freehold or Leasehold status of any property. Buyers are advised to obtain verification from their solicitor and/or surveyor. Items shown in photographs are not included; they may be available by separate negotiation. Although we try to ensure the accuracy of measurements, we recommend if potential purchasers require accurate measurements to order flooring, or to ensure existing furniture will fit, they should take their own measurements.

## Water Street, Radcliffe, Manchester, M26 4BE Offers In Excess Of £95,000

TOTAL APPROX. FLOOR AREA 907 SQ.FT. (84.2 SQ.M.) Whilst every attempt has been made to ensure the accuracy of the floor plan contained here, measurements of doors, windows, nooms and any other items are approximate and no responsibility is taken for any error, omission, or mis-statement. This plan is for illustrative purposes only and should be used as such by any prospective purchaser. The services, systems and appliances shown have not been tested and no guarantee as to their operability or efficiency can be given Made with Metropix @2021