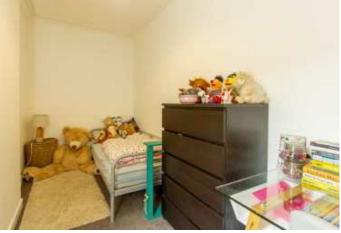

## Bedroom 3

6'1 x 14'2 (1.85m x 4.32m)

A good sized single bedroom with a double glazed window to the rear, with a central heating radiator below. Four power points.