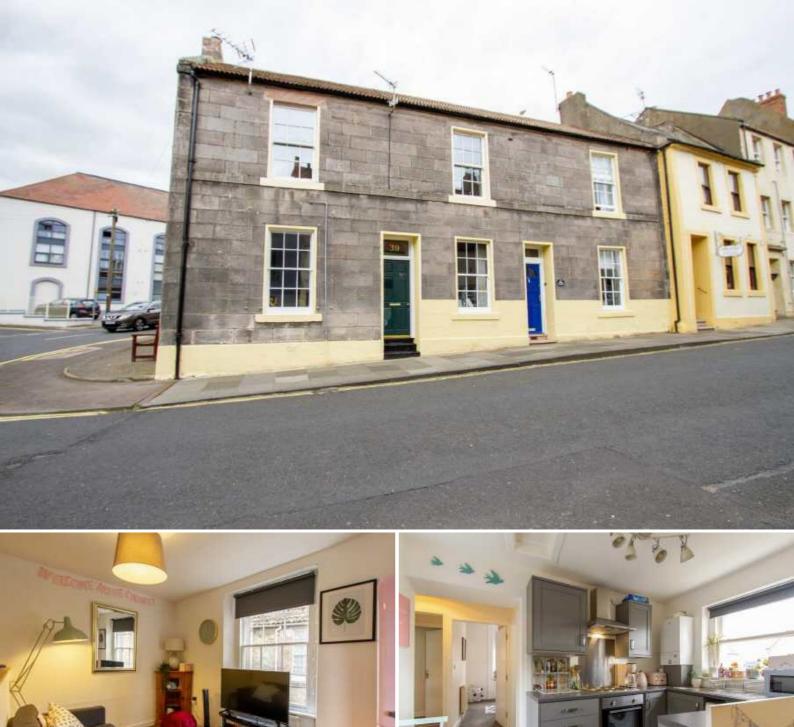

39a Church Street Berwick-upon-Tweed, Northumberland, TD15 1EE

Offers In The Region Of £129,950

Ref:

www.aitchisons.co

Conveniently located in a central position within the historic town walls, this spacious and bright three bedroom first floor apartment would make an ideal home for a first time buyer, or as a holiday home.

The property is entered into a hall, which has a large walk-in store room with window, which would make an ideal office. The main accommodation is located on the first floor, where there is an open plan living room/kitchen, with a range of modern units with appliances. There is a family bathroom and three generous bedrooms, two of which are double. The property benefits from full gas central heating and partial double glazing.

# Open Plan living room kitchen

17'7 x 11'5 (5.36m x 3.48m)

The kitchen area is fitted with an excellent range of grey wall and floor kitchen units, with granite effect worktop surfaces. Stainless steel sink and drainer below the window to the side, there are also two large sash windows to the other side. Built-in oven, four ring electric hob with a cooker hood above. Plumbing for an automatic washing machine and a wall mounted gas central heating boiler. Two central heating radiators, a television point, six power points and a telephone point. Doorway to the internal hall.

### Bathroom

4'8 x 8'4 (1.42m x 2.54m)

Fitted with a white three piece suite which includes a toilet, a bath with an electric shower and curtain above. Wash hand basin with vanity unit below, a glass shelf and a double shaver socket above. Frosted window to the side and an extractor fan.