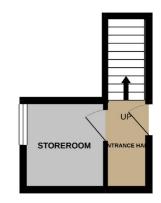

The property is entered into a hall, which has a large walk-in store room with window, which would make an ideal office. The main accommodation is located on the first floor, where there is an open plan living room/kitchen, with a range of modern units with appliances. There is a family bathroom and three generous bedrooms, two of which are double. The property benefits from full gas central heating and partial double glazing.

### 6'8 x 3'2 (2.03m x 0.97m)

Entrance door to the side of the property giving access to the entrance hall, which has a central heating radiator and stairs to the first floor level. Partially glazed door to a walk-in storage cupboard, with a window to the side and two power points. This cupboard could be used as an office.

GROUND FLOOR 96 sq.ft. (9.0 sq.m.) approx.

TOTAL FLOOR AREA: 756 sq.ft. (70.3 sq.m.) approx. Whilst every attempt has been made to ensure the accuracy of the floorplan contained here, measurement of doors, windows, rooms and any or theritems are approximate and no responsibility is taken for any error omission or mis-statement. This plan is for illustrative purposes only and should be used as such by any prospective purchaser. The services, systems and applicances shown have on been tested and no guarante as to their dependition of the ficiency is 2000. Made with Netropic Iso2000.