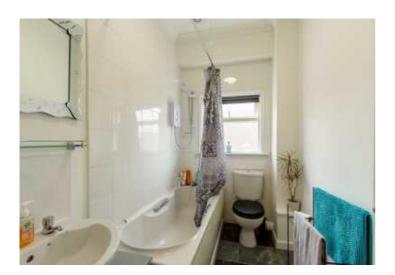

### Bathroom

4'8 x 8'4 (1.42m x 2.54m)

Fitted with a white three piece suite which includes a toilet, a bath with an electric shower and curtain above. Wash hand basin with vanity unit below, a glass shelf and a double shaver socket above. Frosted window to the side and an extractor fan.