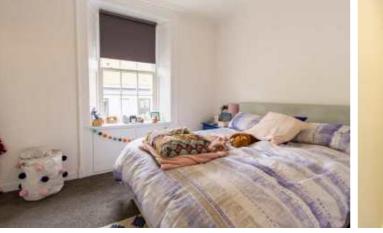

### Bedroom 2

8'9 x 17'8 (2.67m x 5.38m)

A double bedroom with a double glazed window to the front, a central heating radiator and four power points. Telephone point.