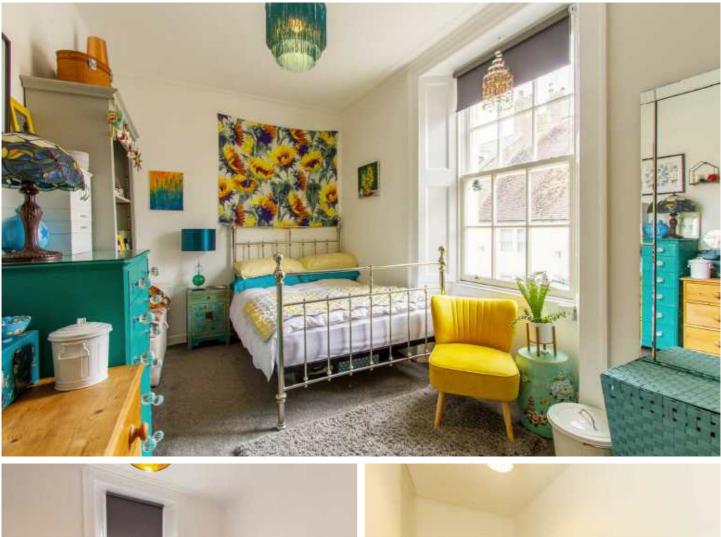

#### Bedroom 1

11'5 x 12'7 (3.48m x 3.84m)

A generous double bedroom with a window to the front with a built-in double cupboard below housing the gas and electric meters. Central heating radiator and four power points.

### Bedroom 2

8'9 x 17'8 (2.67m x 5.38m)

A double bedroom with a double glazed window to the front, a central heating radiator and four power points. Telephone point.