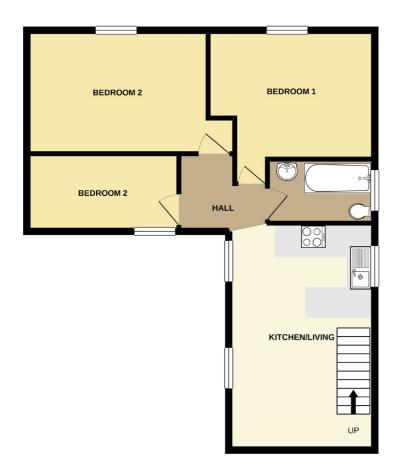

The property is entered into a hall, which has a large walk-in store room with window, which would make an ideal office. The main accommodation is located on the first floor, where there is an open plan living room/kitchen, with a range of modern units with appliances. There is a family bathroom and three generous bedrooms, two of which are double. The property benefits from full gas central heating and partial double glazing.

# Open Plan living room kitchen

17'7 x 11'5 (5.36m x 3.48m)

The kitchen area is fitted with an excellent range of grey wall and floor kitchen units, with granite effect worktop surfaces. Stainless steel sink and drainer below the window to the side, there are also two large sash windows to the other side. Built-in oven, four ring electric hob with a cooker hood above. Plumbing for an automatic washing machine and a wall mounted gas central heating boiler. Two central heating radiators, a television point, six power points and a telephone point. Doorway to the internal hall.

### Bathroom

4'8 x 8'4 (1.42m x 2.54m)

Fitted with a white three piece suite which includes a toilet, a bath with an electric shower and curtain above. Wash hand basin with vanity unit below, a glass shelf and a double shaver socket above. Frosted window to the side and an extractor fan.

#### Bedroom 1

11'5 x 12'7 (3.48m x 3.84m)

A generous double bedroom with a window to the front with a built-in double cupboard below housing the gas and electric meters. Central heating radiator and four power points.

### Bedroom 2

8'9 x 17'8 (2.67m x 5.38m)

A double bedroom with a double glazed window to the front, a central heating radiator and four power points. Telephone point.

## Bedroom 3

6'1 x 14'2 (1.85m x 4.32m)

A good sized single bedroom with a double glazed window to the rear, with a central heating radiator below. Four power points.

GROUND FLOOR 96 sq.ft. (9.0 sq.m.) approx.

TOTAL FLOOR AREA: 756 sq.ft. (70.3 sq.m.) approx. Whilst every attempt has been made to ensure the accuracy of the floorplan contained here, measurement of doors, windows, rooms and any or theritems are approximate and no responsibility is taken for any error omission or mis-statement. This plan is for illustrative purposes only and should be used as such by any prospective purchaser. The services, systems and applicances shown have on been tested and no guarante as to their dependition of the ficiency is 2000. Made with Netropic Iso2000.